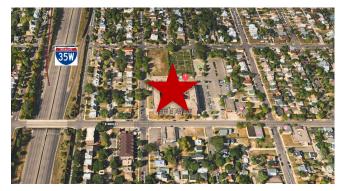

## **Demographics and Traffic Counts:**

- Average Household Population: 1 mile 21,884, 3 miles -151,885 and 5 miles - 322,263
- Average Household Income: 1 mile \$57,923, 3 miles -\$67,383 and 5 miles - \$71,765
- 38th St East 4,700 vpd and 35W 161,000 vpd