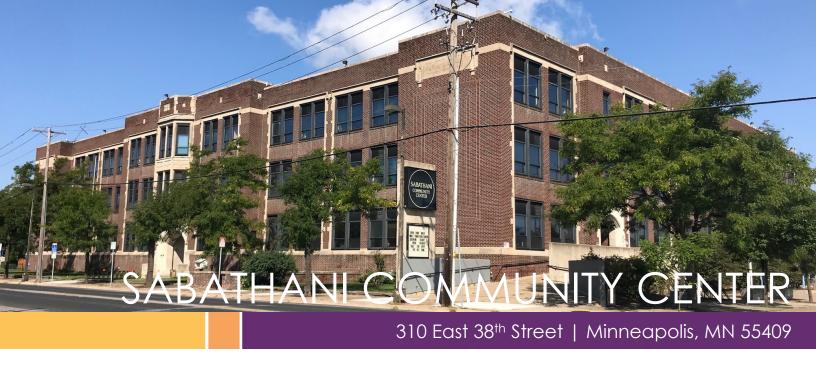

## 329 SF to 2,153 SF Office Space For Lease

Christianson & Company COMMERCIAL REAL ESTATE SERVICES

www.SpaceAvailableMN.com

## Highlights and Features:

- A community landmark
- Great space with fabulous amenities
- Ideal for non-profits
- The building offers a variety of suite sizes, including private offices
- 470-seat auditorium
- Two gymnasiums
- Several meeting rooms available for tenant use included with rent
- Banquet facility
- Exercise room and dance studio
- Ample free parking
- Outdoor playground
- Flexible lease terms