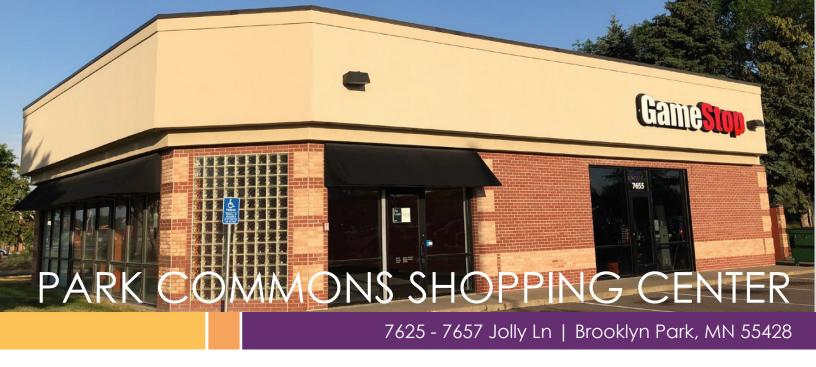

# Retail Freestanding Building and Endcap Space For Lease

## Highlights and Features:

- Convenient access to I-694, Hwy 81, Bottineau Blvd, 610, 169, Brooklyn Blvd and Broadway Avenue
- End cap space faces Brooklyn Blvd
- Signage available
- Parking: 165 spaces
- Near Hennepin Tech College and North Hennepin Community College
- Co-tenants: Chipotle, Jimmy Johns, Team Personnel, IAU Dental, Hook Fish & Chips, Panda Express, and GameStop
- Area tenants: Walmart, Target, Cub Foods, McDonald's, Menards, Luther, BP, Fleet Farm, Jiffy Lube, and more