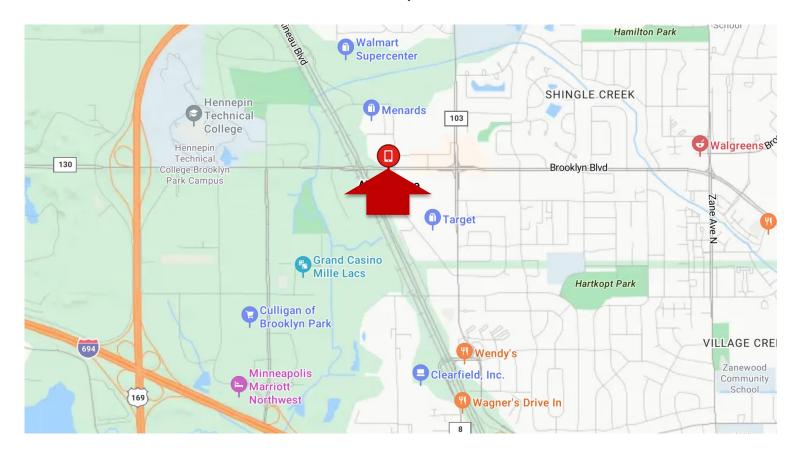

\$101,107
- Jolly LN 3,950 vpd, Brooklyn Blvd 18,100 vpd, and Hwy 81 - 23,200 vpd



Christianson & Company commercial real estate services

www.SpaceAvailableMN.com INTERNATIONAL



# Space Available:

- Suite 7625: 18,000 sf
- Suite 7635: 1,780 sf (current coffee shop)
- Suite 7657: 1,560 sf
- 2024 CAM/Tax: \$15.00 psf
- Lease Rate: \$28.00 psf



952.393.1212

lisa@christiansonandco.com

**NATALIE SCHISEL** 507.514.3397

natalie@christiansonandco.com

This information is accurate as of the date of printing and is subject to change without notice. All information is deemed accurate, but cannot be guaranteed.

Site Plan



This information is accurate as of the date of printing and is subject to change without notice. All information is deemed accurate, but cannot be guaranteed.

# Map



#### **Aerial**



This information is accurate as of the date of printing and is subject to change without notice. All information is deemed accurate, but cannot be guaranteed.