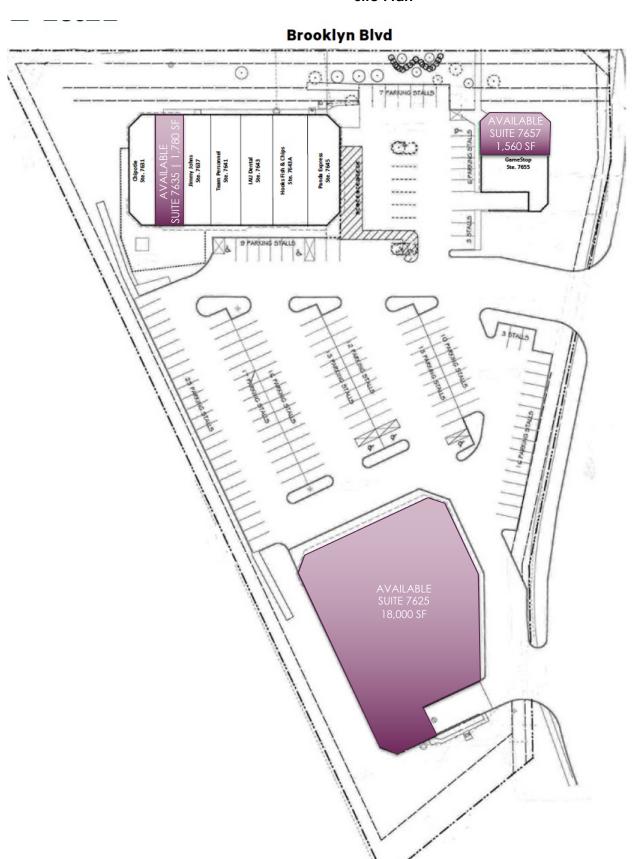

# Space Available:

- Suite 7625: 18,000 sf
- Suite 7635: 1,780 sf (current coffee shop)
- Suite 7657: 1,560 sf
- 2024 CAM/Tax: \$15.00 psf
- Lease Rate: \$28.00 psf

952.393.1212

lisa@christiansonandco.com

Site Plan

This information is accurate as of the date of printing and is subject to change without notice. All information is deemed accurate, but cannot be guaranteed.