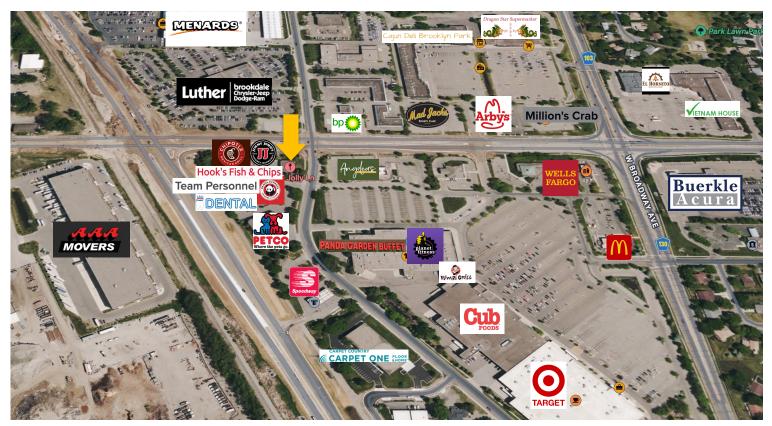

## Highlights and Features:

- Convenient access to I-694, Hwy 81, Bottineau Blvd, 610, 169, Brooklyn Blvd and Broadway Avenue
- End cap space faces Brooklyn Blvd
- Signage available
- Parking: 165 spaces
- Near Hennepin Tech College and North Hennepin Community College
- Co-tenants: Chipotle, Jimmy Johns, Team Personnel, IAU Dental, Hook Fish & Chips, Panda Express, and GameStop
- Area tenants: Walmart, Target, Cub Foods, McDonald's, Menards, Luther, BP, Fleet Farm, Jiffy Lube, and more

# Map

#### **Aerial**

This information is accurate as of the date of printing and is subject to change without notice. All information is deemed accurate, but cannot be guaranteed.