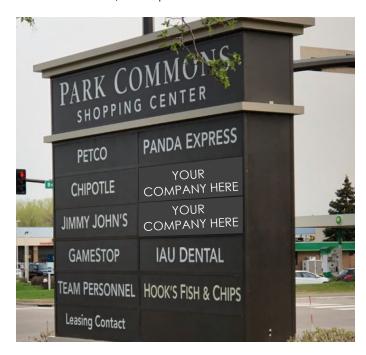

## Highlights and Features:

- Convenient access to I-694, Hwy 81, Bottineau Blvd, 610, 169, Brooklyn Blvd and Broadway Avenue
- End cap space faces Brooklyn Blvd
- Signage available
- Parking: 165 spaces
- Near Hennepin Tech College and North Hennepin Community College
- Co-tenants: Chipotle, Jimmy Johns, Team Personnel, IAU Dental, Hook Fish & Chips, Panda Express, and GameStop
- Area tenants: Walmart, Target, Cub Foods, McDonald's, Menards, Luther, BP, Fleet Farm, Jiffy Lube, and more