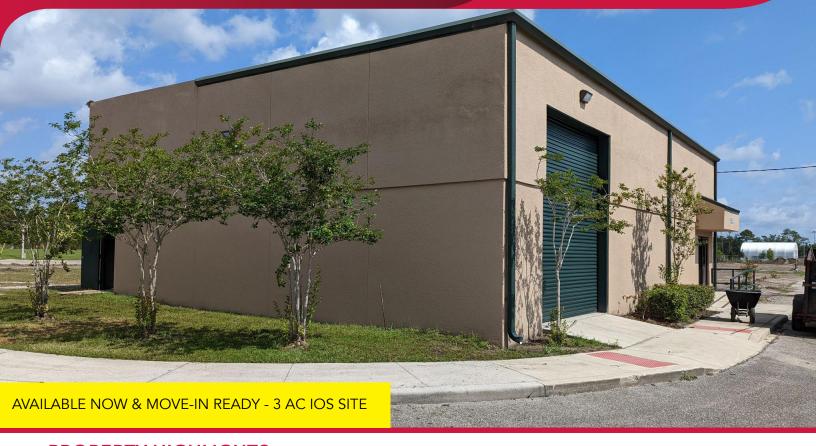

# FOR LEASE 6632 MUSKOGEE STREET

ORLANDO, FL 32807

## PROPERTY HIGHLIGHTS

• Total Site Size: 3.0± Acres

(Potential for Additional 1-1.5 Acres)

Building Size: 3,000 SF
 Office: 240 SF
 Warehouse: 2,760 SF

Clear Height: 18 FT

• Loading: Two (2) 12' x 14' Drive-in Doors

Construction: Block and Metal

Year Built: 2012

• Zoning: IND-1/IND-5 (Orange County)

• Site: 100% Stabilized, Fenced, and Lit and features wide entry gate

Permitted Uses: Truck Parking, Dead Storage, Contractors Offices,

Equipment Rental, Read more...

Lease Rate: \$22,500 per Month NNN