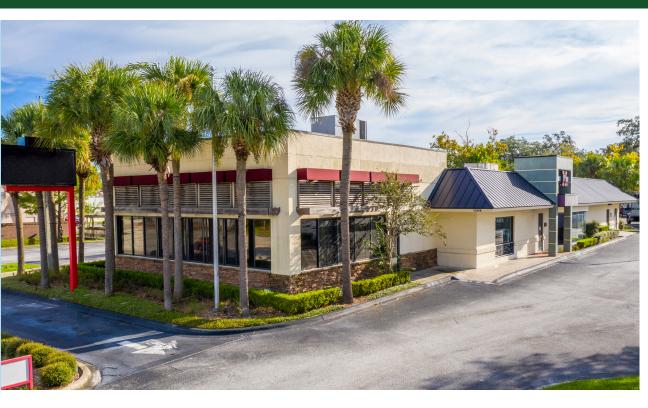

## PRIME WINTER PARK RESTAURANT SPACE

- 6,150 SF freestanding restaurant in the heart of Winter Park, FL.
- · Built out as a sit down restaurant with bar area.
- $\cdot$  57 dedicated parking spaces.
- · Less than I mile to Park Avenue, I-4 and Advent Health Hospital.
- · Building can be converted to medical or retail.