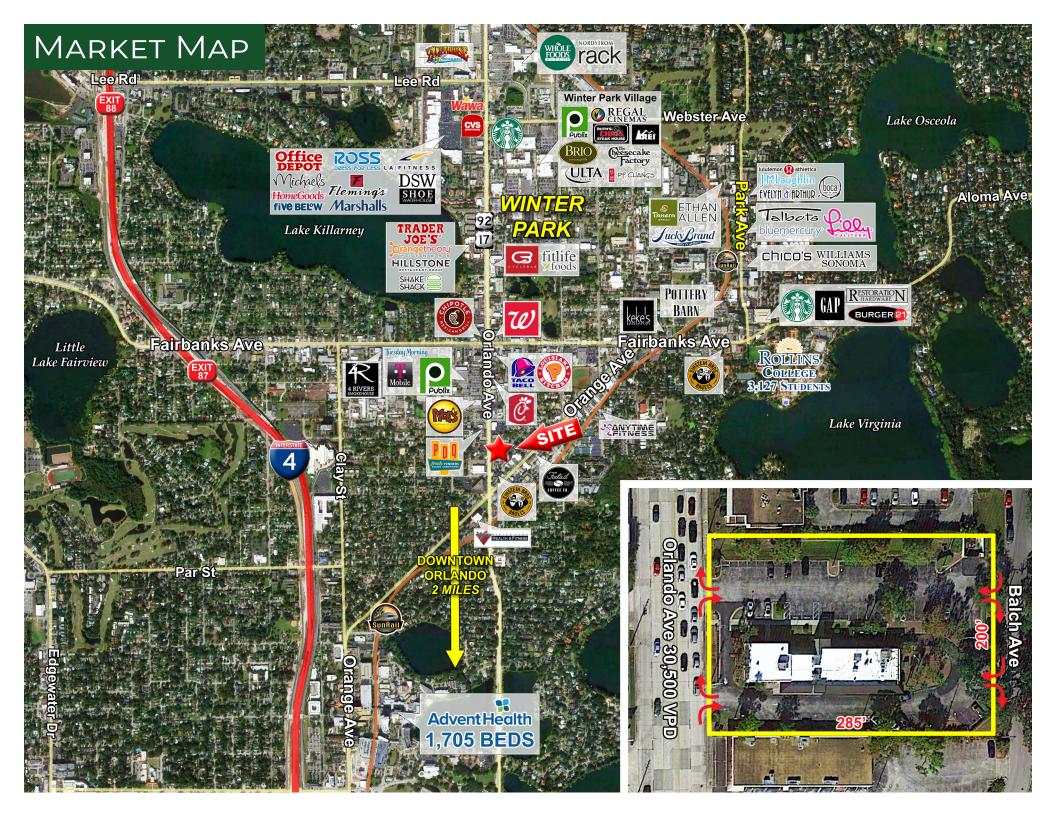

## PRIME WINTER PARK RESTAURANT SPACE

- 6,150 SF freestanding restaurant in the heart of Winter Park, FL.
- · Built out as a sit down restaurant with bar area.
- $\cdot$  57 dedicated parking spaces.
- · Less than I mile to Park Avenue, I-4 and Advent Health Hospital.
- · Building can be converted to medical or retail.