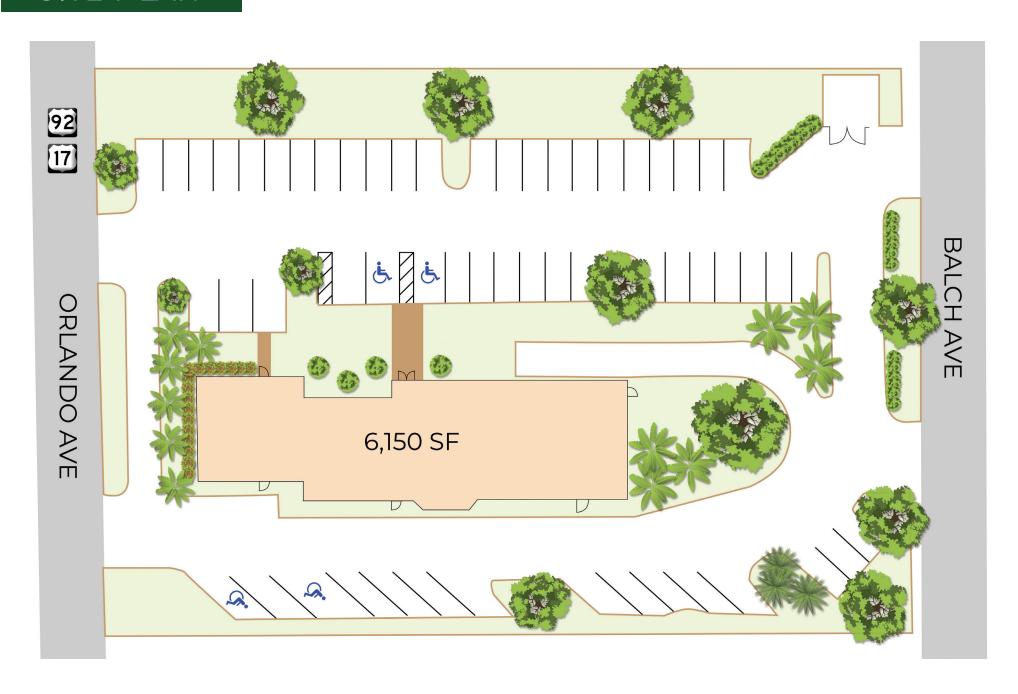

1008 S Orlando Ave | Winter Park, FL 32789



## PRIME WINTER PARK RESTAURANT SPACE





- 6,150 SF freestanding restaurant in the heart of Winter Park, FL.
- · Built out as a sit down restaurant with bar area.
- $\cdot$  57 dedicated parking spaces.
- · Less than I mile to Park Avenue, I-4 and Advent Health Hospital.
- · Building can be converted to medical or retail.

| Demographics      | 1 Mile    | 3 Miles   | 5 Miles  |
|-------------------|-----------|-----------|----------|
| Population        | 8,909     | 90,053    | 281,216  |
| Household Income  | \$109,013 | \$124,486 | \$96,303 |
| Daytime Employees | 32,918    | 150,929   | 356,204  |
| Median Age        | 43.1      | 40.8      | 38.5     |



## SITE PLAN