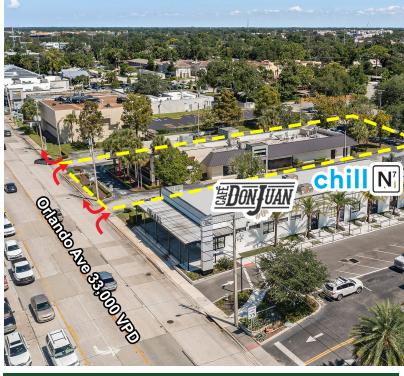

## PRIME WINTER PARK RESTAURANT SPACE

- 6,150 SF freestanding restaurant in the heart of Winter Park, FL.
- · Built out as a sit down restaurant with bar area.
- $\cdot$  57 dedicated parking spaces.
- · Less than I mile to Park Avenue, I-4 and Advent Health Hospital.
- · Building can be converted to medical or retail.