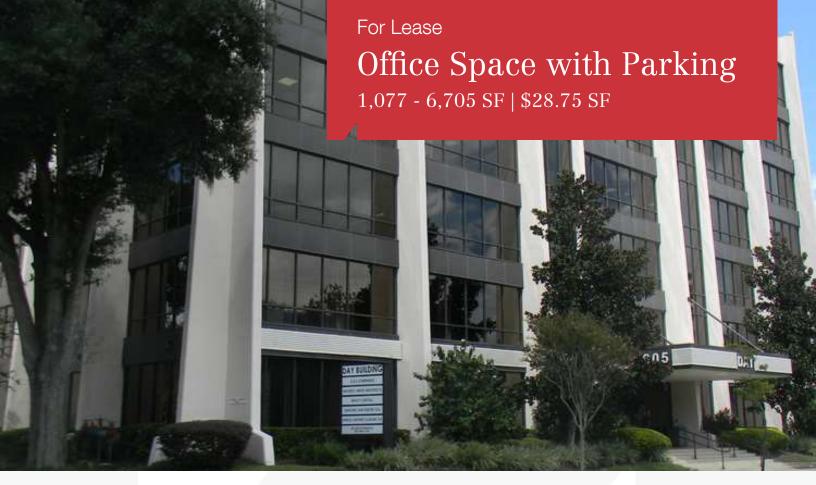

## 605 East Robinson Street

Orlando, Florida 32801

## **Property Highlights**

- 83,139± SF, 7-story office building
- · Across the street from Lake Eola Park
- · Spaces are already built out
- No pass-through expenses
- · Free parking available
- On-site management
- Visitors parking area
- No hassles or hidden fees!

Lease Rate: \$28.75 SF Full Service