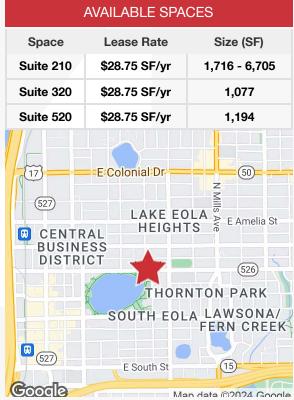

## 605 East Robinson Street

Orlando, Florida 32801

## **Property Highlights**

- 83,139± SF, 7-story office building
- · Across the street from Lake Eola Park
- · Spaces are already built out
- No pass-through expenses
- · Free parking available
- On-site management
- Visitors parking area
- No hassles or hidden fees!

Lease Rate: \$28.75 SF Full Service



## For more information

## Jeffrey Bloom, CCIM

O: 407 949 0709 jbloom@realvest.com







The information contained herein has been given to us by the owner of the property or other sources we deem reliable. We have no reason to doubt its accuracy, but we do not guarantee it. All information should be verified prior to purchase or lease. Unless otherwise noted, the property is being offered as-is, where is, with all faults.



| Population                           | 3 Miles           | 5 Miles                | 7 Miles            |
|--------------------------------------|-------------------|------------------------|--------------------|
| TOTAL POPULATION                     | 97,710            | 280,846                | 608,935            |
| MEDIAN AGE                           | 38.