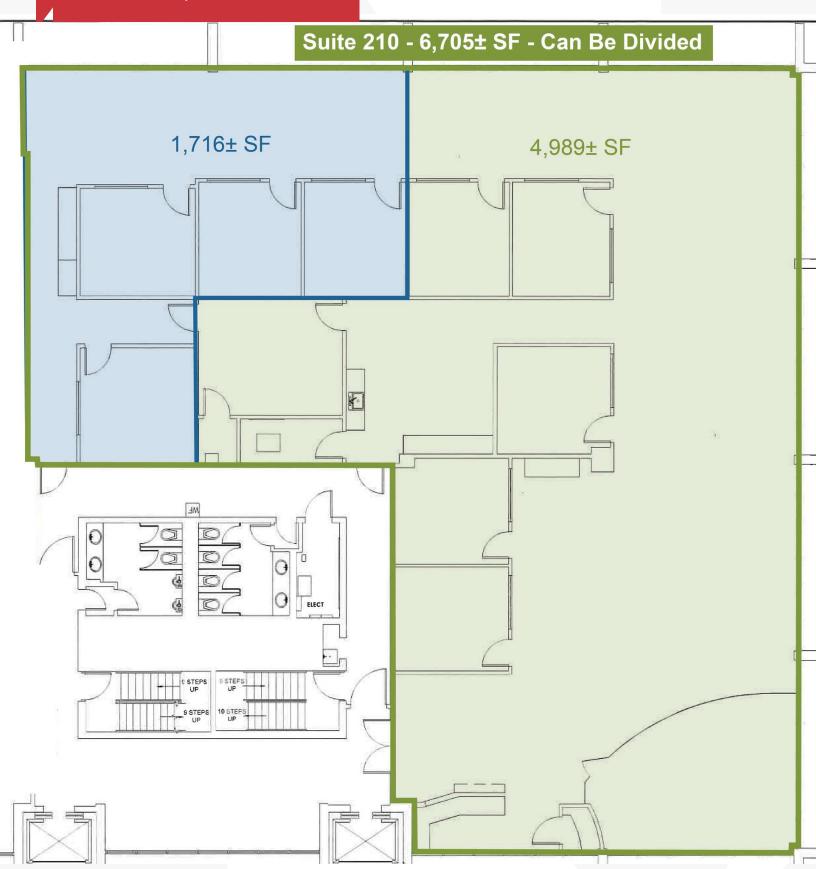

## **Property Highlights**

- 83,139± SF, 7-story office building
- · Across the street from Lake Eola Park
- · Spaces are already built out
- No pass-through expenses
- · Free parking available
- On-site management
- Visitors parking area
- No hassles or hidden fees!