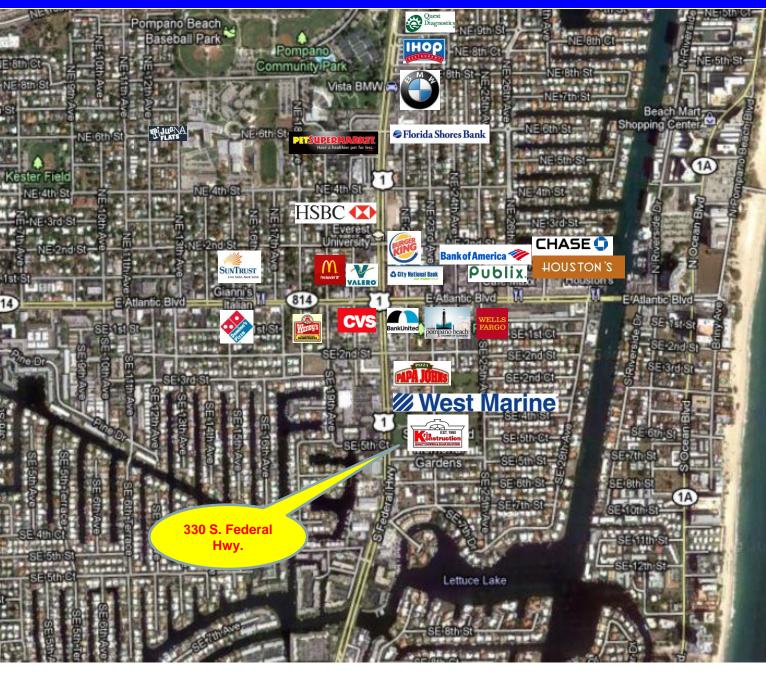

| <b>I mile</b><br>18,243<br>\$83,041 | <b>3 mile</b><br>98,375<br>\$89,717 | <b>5 mile</b><br>231,790<br>\$88,420 |

Disclaimer: This offering subject to errors, omissions, prior sale or withdrawal without notice.



1233 E. Hillsboro Blvd Deerfield Beach, FL 33441

> 954.427.8686 T. 954.427.0117 F.

FOR MORE INFORMATION:

John D. McQueston

john@johnmcqueston.com • 561-706-7721 (cell)

www.johnmcqueston.com

## **Location Map**

## For Sale \$1,299,000 330 S. Federal Hwy. Pompano Beach, FL 33062



Disclaimer: This offering subject to errors, omissions, prior sale or withdrawal without notice.



FOR MORE INFORMATION:

John D. McQueston

john@johnmcqueston.com • 561-706-7721 (cell)

www.johnmcqueston.com

1233 E. Hillsboro Blvd Deerfield Beach, FL 33441

> 954.427.8686 T. 954.427.0117 F.

## **Additional Photos**

For Sale \$1,299,000 330 S. Federal Hwy. Pompano Beach, FL 33062



Disclaimer: This offering subject to errors, omissions, prior sale or withdrawal without notice.

CAMPBELL & ROSEMURGY COMMERCIAL REAL ESTATE

john@johnmcqueston.com • 561-706-7721 (cell)

John D. McQueston

www.johnmcqueston.com

1233 E. Hillsboro Blvd Deerfield Beach, FL 33441

> 954.427.8686 T. 954.427.0117 F.