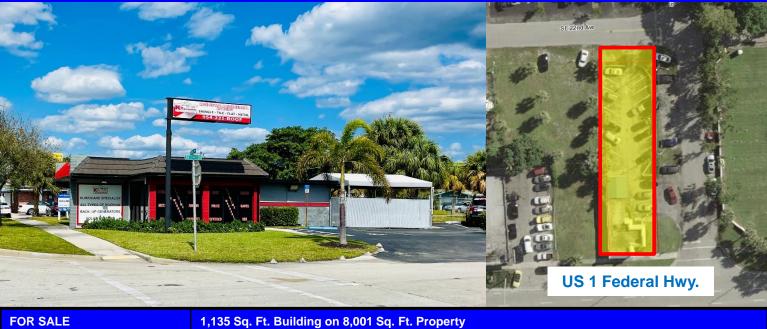

## Federal Hwy. Freestanding Corner Retail Building P

For Sale \$1,299,000 330 S. Federal Hwy. Pompano Beach, FL 33062

| FUR SALE             | 1,135 Sq. Ft. Building on 8,001 Sq. Ft. Property                                                                                                                                                                                                                                                                                                                                                                                                                                                                                                                                                                                               |                                     |                                     |                                      |
|----------------------|------------------------------------------------------------------------------------------------------------------------------------------------------------------------------------------------------------------------------------------------------------------------------------------------------------------------------------------------------------------------------------------------------------------------------------------------------------------------------------------------------------------------------------------------------------------------------------------------------------------------------------------------|-------------------------------------|-------------------------------------|--------------------------------------|
| DESCRIPTION          | PRICE REDUCED!! Highly sought after corner lot building centrally located on Federal Hwy in the heart of Pompano Beach. New Roof and HVAC system. Transit Oriented EOD zoning would allow high density of 90 units/ acre. Permitted uses including boat sales and rentals, multi- family residential, day care, schools, medical office, church, veterinarian, animal grooming, travel agency, bar/ restaurant, bank, dry cleaning, drug store/ pharmacy, and consignment shop. Perfect for the buyer or tenant seeking high traffic counts and income demographics. Adjacent 13,186 sq. ft. property also available for sale or ground lease. |                                     |                                     |                                      |
| PROPERTY VIDEO       | https://www.youtube.com/embed/vS1-7KIWdZI?rel=0                                                                                                                                                                                                                                                                                                                                                                                                                                                                                                                                                                                                |                                     |                                     |                                      |
| LOCATION             | Just 3 Blocks South of Atlantic Blvd on Federal Highway on East Side of the Street.                                                                                                                                                                                                                                                                                                                                                                                                                                                                                                                                                            |                                     |                                     |                                      |
| PARKING/ YEAR BUILT  | Approximately 18 total parking spaces. Built in 1972.                                                                                                                                                                                                                                                                                                                                                                                                                                                                                                                                                                                          |                                     |                                     |                                      |
| PRICING              | For Sale \$1,299,000 or \$1,144/ sq. ft. Building \$162 Sq. Ft.                                                                                                                                                                                                                                                                                                                                                                                                                                                                                                                                                                                |                                     |                                     |                                      |
| TRAFFIC COUNT        | 39,444 Cars per Day Federal Hwy.                                                                                                                                                                                                                                                                                                                                                                                                                                                                                                                                                                                                               |                                     |                                     |                                      |
| ZONING/ FOLIO        | TO-EOD Folio 4842-36-01-3120                                                                                                                                                                                                                                                                                                                                                                                                                                                                                                                                                                                                                   |                                     |                                     |                                      |
| DEMOGRAPHICS<br>2023 | HH Population:                                                                                                                                                                                                                                                                                                                                                                                                                                                                                                                                                                                                                                 | <b>I mile</b><br>18,243<br>\$83,041 | <b>3 mile</b><br>98,375<br>\$89,717 | <b>5 mile</b><br>231,790<br>\$88,420 |