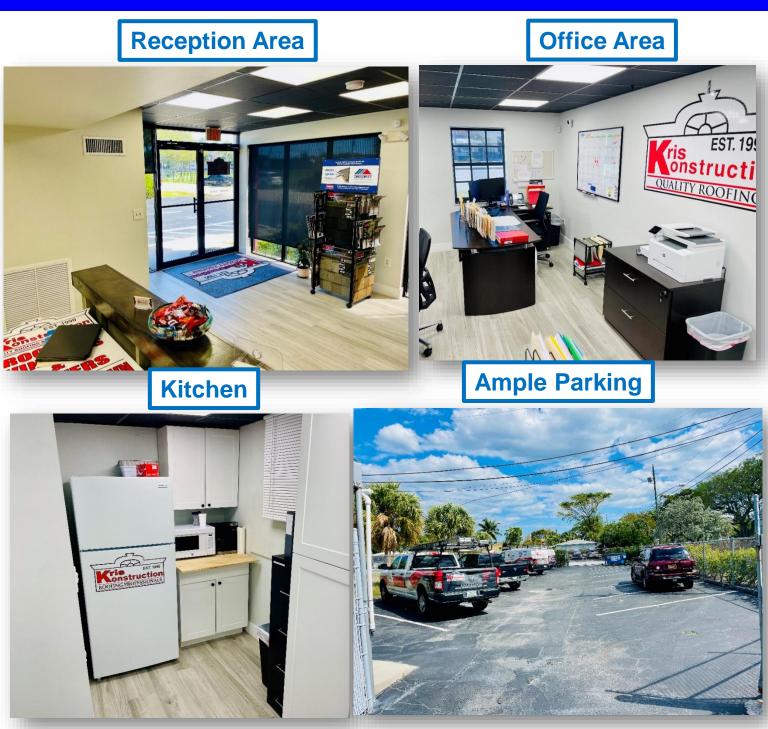

## **Additional Photos**

For Sale \$1,299,000 330 S. Federal Hwy. Pompano Beach, FL 33062

Disclaimer: This offering subject to errors, omissions, prior sale or withdrawal without notice.

CAMPBELL & ROSEMURGY COMMERCIAL REAL ESTATE