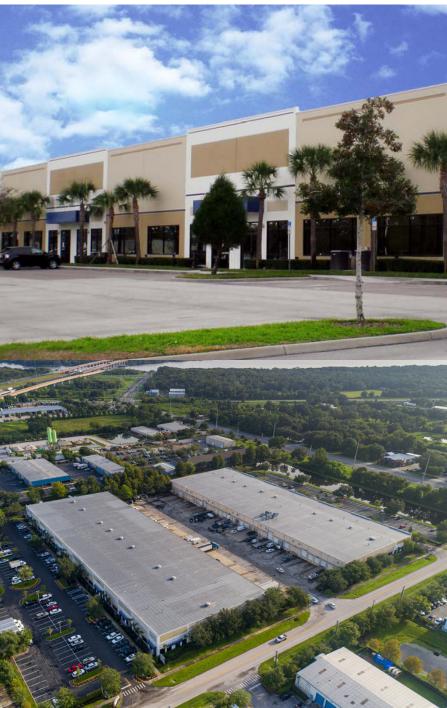

# 7,252 SF AVAILABLE

# SPACE HIGHLIGHTS

ASKING RATE NEGOTIABLE

WAREHOUSE SF 5,132 SF

**LOADING DOORS** 1 DOCK DOOR 1 GRADE LEVEL

**ELECTRICAL SPECS** 3 PHASE/200AMP **OPEX\*** \$3.05/PSF

OFFICE SF 2,120 SF

**YEAR BUILT** 

2004

**PARKING RATIO** 2.00/1,000

**CLEAR HEIGHT** 24'

**ZONING** PCD

**AVAILABILITY** JANAURY 1, 2025

\*\*Denotes Estimated Operating Expenses for 2024

### CONTACT INFORMATION

TAYLOR ZAMBITO Senior Director +1 407 541 4409 taylor.zambito@cushwake

**RYAN HUBBARD** Director +1 407 541 4390 rvan.hubbard@cushwake.co



#### SUITE 1042 4200 CHURCH ST, SANFORD, FL 32771





### CONTACT INFORMATION

#### TAYLOR ZAMBITO Senior Director +1 407 541 4409

#### RYAN HUBBARD

Hitector +1 407 541 4390 ryan.hubbard@cushwake.com

## CUSHMAN & WAKEFIELD

believed to be reliable but has not been verified. No warranty or representation, express or implicit is submitted subject to errors, omissions, change of price, rental or other conditions, withdrawal without notice, and to any special listing conditions imposed by the property owner(s). Any projections, opinions or estimates are subject to uncertainty and do not signific rune to conditions or estimates are subject to uncertainty and do not signific rune to control uncertainty performance.