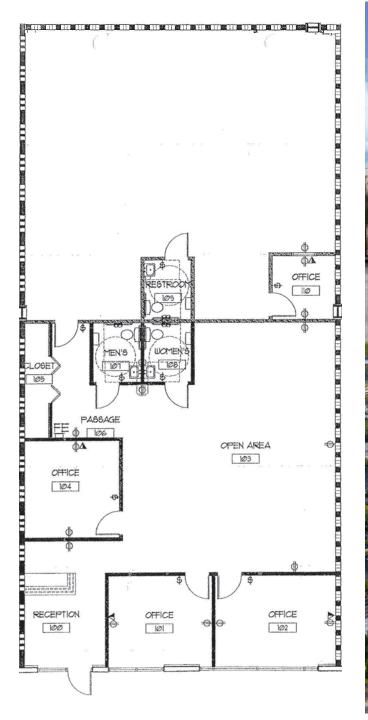

# 7,252 SF AVAILABLE

# SPACE HIGHLIGHTS

ASKING RATE NEGOTIABLE

WAREHOUSE SF 5,132 SF

**LOADING DOORS** 1 DOCK DOOR 1 GRADE LEVEL

**ELECTRICAL SPECS** 3 PHASE/200AMP **OPEX\*** \$3.05/PSF

OFFICE SF 2,120 SF

**YEAR BUILT** 

2004

**PARKING RATIO** 2.00/1,000

**CLEAR HEIGHT** 24'

**ZONING** PCD

**AVAILABILITY** JANAURY 1, 2025

\*\*Denotes Estimated Operating Expenses for 2024