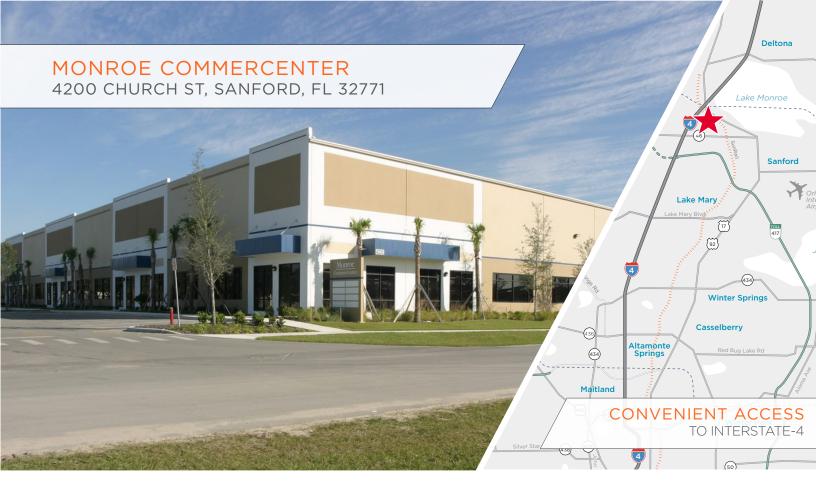

# 7,252 SF AVAILABLE

# SPACE HIGHLIGHTS

ASKING RATE NEGOTIABLE

WAREHOUSE SF 5,132 SF

**LOADING DOORS** 1 DOCK DOOR 1 GRADE LEVEL

**ELECTRICAL SPECS** 3 PHASE/200AMP **OPEX\*** \$3.05/PSF

OFFICE SF 2,120 SF

**YEAR BUILT** 

2004

**PARKING RATIO** 2.00/1,000

**CLEAR HEIGHT** 24'

**ZONING** PCD

**AVAILABILITY** JANAURY 1, 2025

\*\*Denotes Estimated Operating Expenses for 2024

### CONTACT INFORMATION

TAYLOR ZAMBITO Senior Director +1 407 541 4409 taylor.zambito@cushwake

**RYAN HUBBARD** Director +1 407 541 4390 rvan.hubbard@cushwake.co



#### SUITE 1042 4200 CHURCH ST, SANFORD, FL 32771





### CONTACT INFORMATION

#### TAYLOR ZAMBITO Senior Director +1 407 541 4409

#### RYAN HUBBARD

Hitector +1 407 541 4390 ryan.hubbard@cushwake.com

## CUSHMAN & WAKEFIELD

believed to be