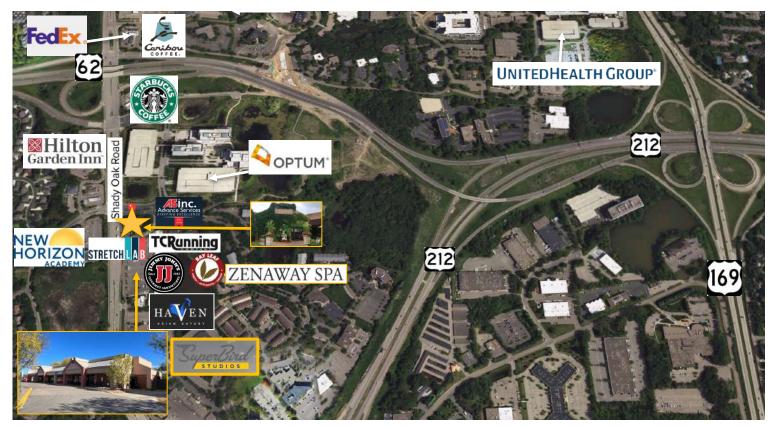

### Highlights and Features:

- Very visible neighborhood center
- Located on Shady Oak Road and City West Parkway
- Immediate access to Highway 62, Highway 212 and I-494
- United Health 1.5 million-square-foot campus across the street housing approximately 6,500 workers
- Shady Oak tenants include Bay Leaf Indian Cuisine, Lucky Inn Restaurant, City West Fan Man, TC Running World, Jimmy John's, Advance Services, Haven Asian Eatery, Stretch Labs, and Zenaway Spa

#### **Aerial**

This information is accurate as of the date of printing and is subject to change without notice. All information is deemed accurate, but cannot be guaranteed.