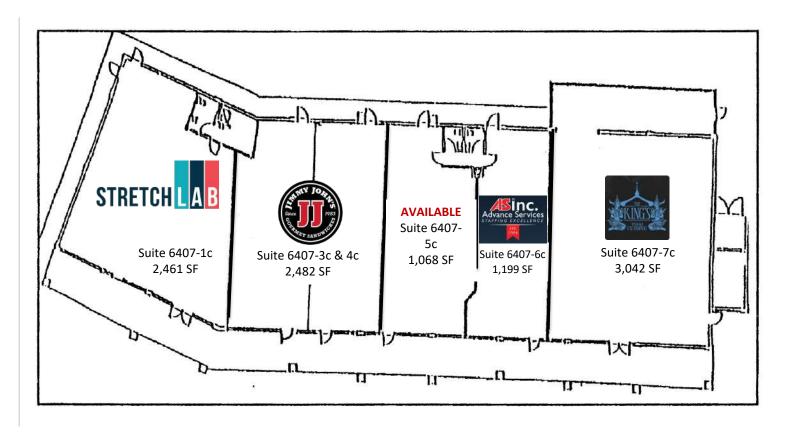

#### Space Available:

• Suite 6407-5c: 1,068 sf (vacant)

• 2024 CAM: \$5.72 psf and Tax: \$3.07 psf

• Lease Rates: \$22.00 psf Net

## **Building Plan C**