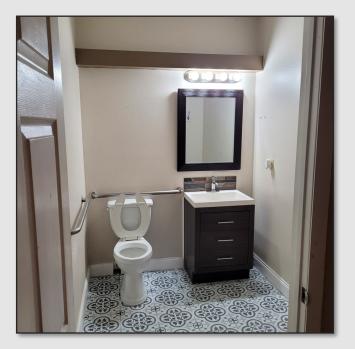

#### LISTING DETAILS

- ±2,500 SF End-cap retail space available now
- Located in a ±10,000 SF multi-tenant retail center
- Strong tenants include a new **Papa Johns** (coming soon), as well as a variety of retailers and services such as a nail salon, health clinic, and more
- Previously used as a hair salon, featuring a mostly open layout, with a private bathroom and back work area
- Monument and storefront signage available
- 48 shared parking spaces