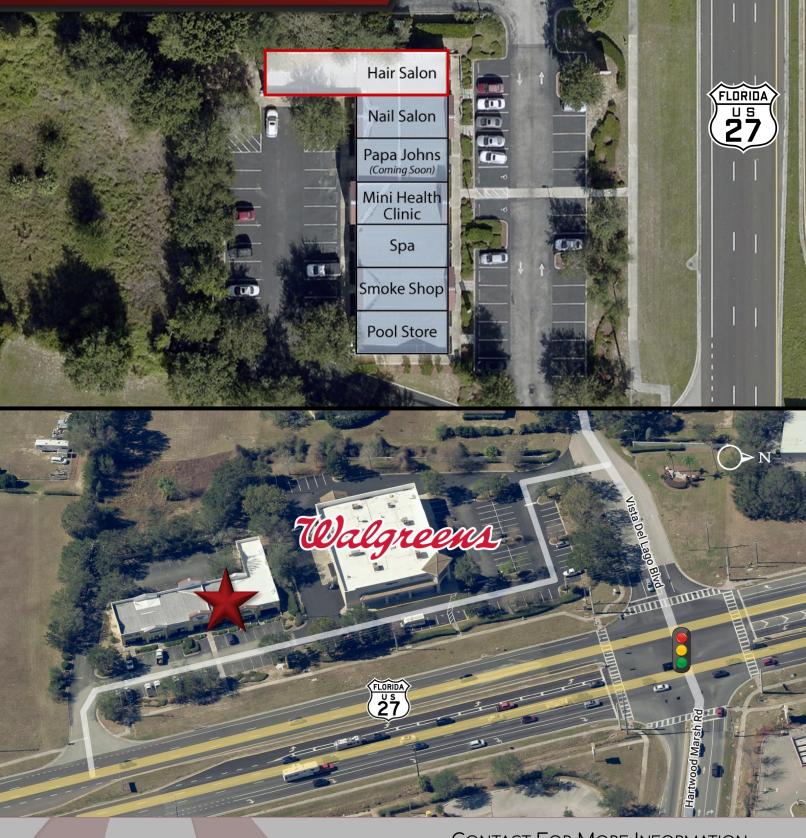

#### LOCATION DETAILS

Located on S US Hwy 27, with a high traffic count of +31,500 CPD. Conveniently situated **next to Walgreens, with shared access from the lighted intersection of Hartwood Marsh Rd and US 27**. Across from Publix, McDonald's, and Starbucks. Nearby Kings Ridge Golf Club, a 55+ active adult golf community with over 2,100 homes. Less than 4 miles south of SR 50, providing easy connectivity to major routes in Central Florida.

#### LISTING DETAILS

- ±2,500 SF End-cap retail space available now
- Located in a ±10,000 SF multi-tenant retail center
- Strong tenants include a new **Papa Johns** (coming soon), as well as a variety of retailers and services such as a nail salon, health clinic, and more
- Previously used as a hair salon, featuring a mostly open layout, with a private bathroom and back work area
- Monument and storefront signage available
- 48 shared parking spaces