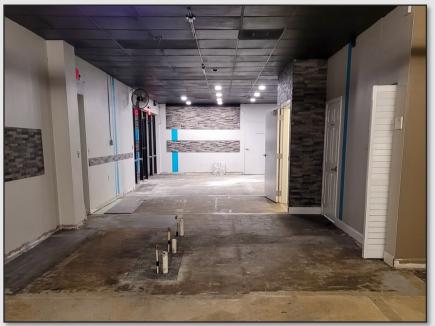

#### LISTING DETAILS

- ±2,500 SF End-cap retail space available now
- Located in a ±10,000 SF multi-tenant retail center
- Strong tenants include a new **Papa Johns** (coming soon), as well as a variety of retailers and services such as a nail salon, health clinic, and more
- Previously used as a hair salon, featuring a mostly open layout, with a private bathroom and back work area
- Monument and storefront signage available
- 48 shared parking spaces