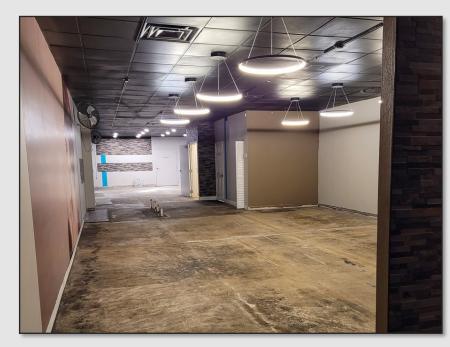

#### LISTING DETAILS

- ±2,500 SF End-cap retail space available now
- Located in a ±10,000 SF multi-tenant retail center
- Strong tenants include a new **Papa Johns** (coming soon), as well as a variety of retailers and services such as a nail salon, health clinic, and more
- Previously used as a hair salon, featuring a mostly open layout, with a private bathroom and back work area
- Monument and storefront signage available
- 48 shared parking spaces