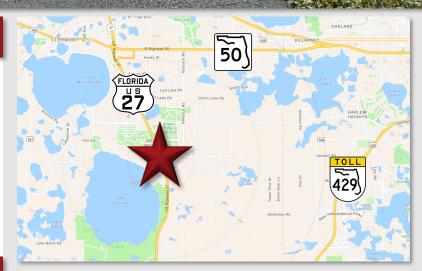

#### LOCATION DETAILS

Located on S US Hwy 27, with a high traffic count of +31,500 CPD. Conveniently situated **next to Walgreens, with shared access from the lighted intersection of Hartwood Marsh Rd and US 27**. Across from Publix, McDonald's, and Starbucks. Nearby Kings Ridge Golf Club, a 55+ active adult golf community with over 2,100 homes. Less than 4 miles south of SR 50, providing easy connectivity to major routes in Central Florida.