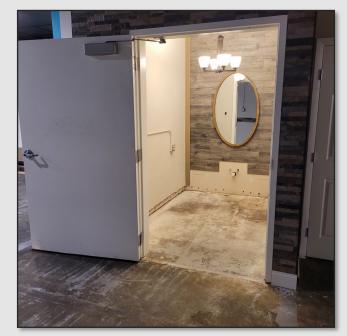

#### LISTING DETAILS

- ±2,500 SF End-cap retail space available now
- Located in a ±10,000 SF multi-tenant retail center
- Strong tenants include a new **Papa Johns** (coming soon), as well as a variety of retailers and services such as a nail salon, health clinic, and more
- Previously used as a hair salon, featuring a mostly open layout, with a private bathroom and back work area
- Monument and storefront signage available
- 48 shared parking spaces