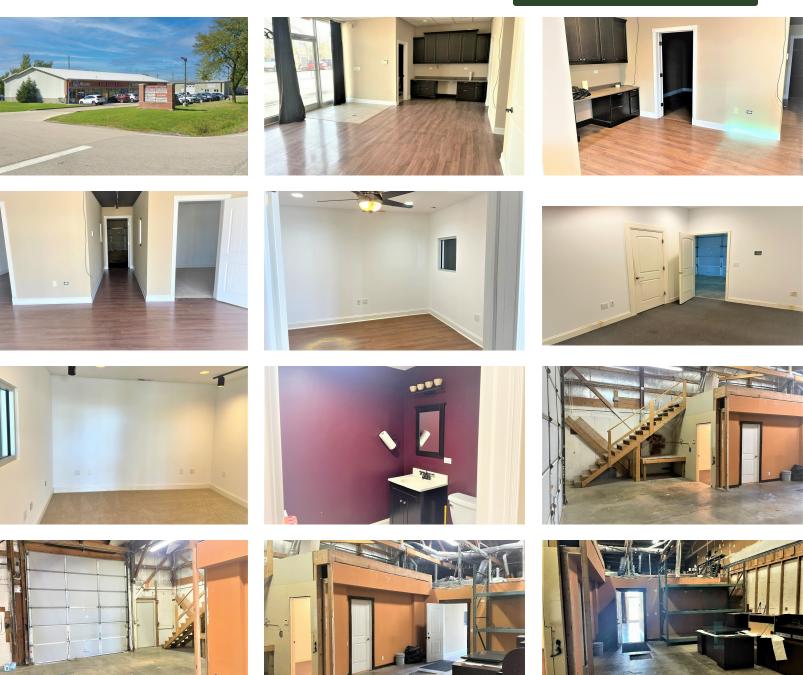

Front showroom / clerical, bathroom, 3 private offices, warehouse area with 1 12'x12' DID and mezzanine storage.

Come join Allstate Insurance, BeBe's Nail Salon & Spa and Evolve Chiropractic. Lighted parking lot and monument signage. Contact broker for permitted uses. \$2,695/mo. Modified Gross.

#### **PRICE REDUCED** \$2,695/MO. \$17.97 PSF (MODIFIED GROSS)

| Specifications  |                       |
|-----------------|-----------------------|
| Building Size:  | 7,200 SF              |
| Year Built:     | 1980                  |
| HVAC System:    | GFA / Central Air     |
| Electrical:     | 100-200 amp           |
| Washrooms:      | 1 ADA                 |
| Ceiling Height: | 9 - 12 ft             |
| Parking:        | Common, Lighted       |
| Sewer/Water:    | Well & Septic         |
| Zoning:         | L1 w/ Retail          |
| CAM & Taxes:    | Included w/ Stops     |
| Utilities:      | Tenant Responsibility |
| PIN #:          | 02-24-300-106         |