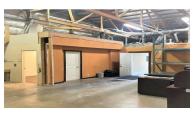

Front showroom / clerical, bathroom, 3 private offices, warehouse area with 1 12'x12' DID and mezzanine storage.

Come join Allstate Insurance, BeBe's Nail Salon & Spa and Evolve Chiropractic. Lighted parking lot and monument signage. Contact broker for permitted uses. \$2,695/mo. Modified Gross.