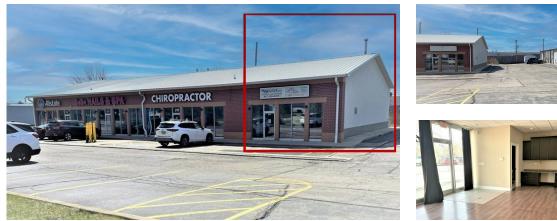

### 215 E Higgins Rd (Route 72) Gilberts, IL 60136

#### **RETAIL / OFFICE / WAREHOUSE**

**END UNIT** Retail • Office • Warehouse 1.800 SF

PRICE REDUCED, Industrial Zoned with retail / office use in multi-tenant strip center on busy Route 72 with over 15,800 vehicles per day.

Front showroom / clerical, bathroom, 3 private offices, warehouse area with 1 12'x12' DID and mezzanine storage.

Come join Allstate Insurance, BeBe's Nail Salon & Spa and Evolve Chiropractic. Lighted parking lot and monument signage. Contact broker for permitted uses. \$2,695/mo. Modified Gross.