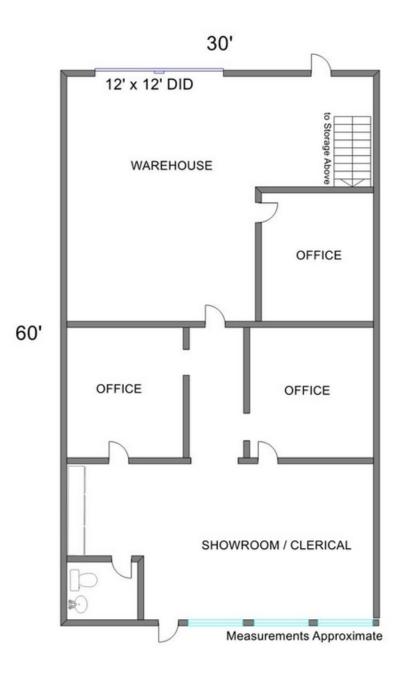

Front showroom / clerical, bathroom, 3 private offices, warehouse area with 1 12'x12' DID and mezzanine storage.

Come join Allstate Insurance, BeBe's Nail Salon & Spa and Evolve Chiropractic. Lighted parking lot and monument signage. Contact broker for permitted uses. \$2,695/mo. Modified Gross.