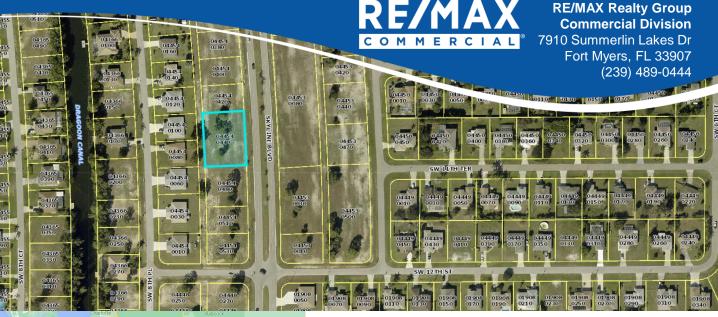

## FOR SALE – Commercial Land 1108 Skyline Blvd. Cape Coral, FL 33991

**Price:** \$175,000 (\$8.75/SF) **Size:** 20,000± SF (160x125) **Zoning:** C – Commercial

Future Land Use: CP - Commercial Professional

**Strap #:** 22-44-23-C2-04454.0440

Location: Between Pine Island Rd. & Trafalgar Pkwy.

## **Property Description:**

This commercial parcel fronts on a major North & South artery – Skyline Blvd. It is just North of Veteran's Pkwy.

It would accommodate for a retail plaza, medical facility and professional office building.