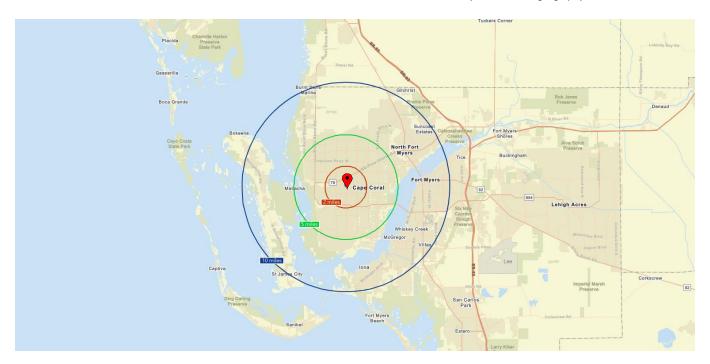

Michael J. Frye, CCIM|CEO (239) 281-0441

Hal Arkin (239) 910-5363

| DEMOGRAPHICS (2023)                      |         |         |          |
|------------------------------------------|---------|---------|----------|
| 1108 Skyline Blvd., Cape Coral, FL 33991 |         |         |          |
|                                          | 2 Miles | 5 Miles | 10 Miles |
| Total Population                         | 30,008  | 170,768 | 390,666  |
| Median Age                               | 41.5    | 44.0    | 49.4     |
| Total Households                         | 10,900  | 66,655  | 169,197  |

<sup>\*</sup>Source: Esri forecasts for 2023 and 2028. U.S. Census Bureau 2010 decennial Census data converted by Esri into 2020 geography.