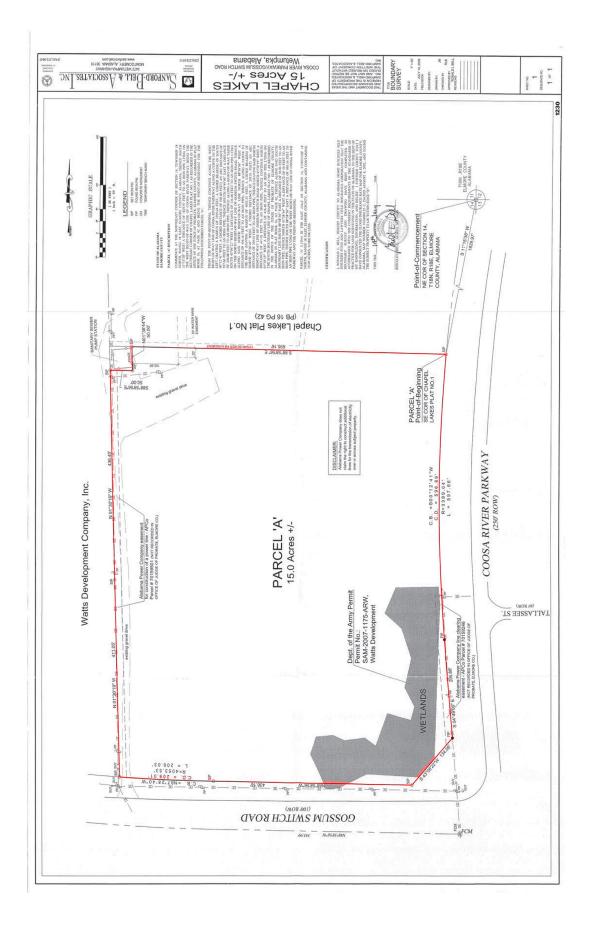

COMMERCIAL REAL ESTATE

Chapel Lakes Commercial Property Coosa River Parkway & Gossum Switch Road Wetumpka, Alabama 36092

## FOR SALE

| Listed Price: | \$975,000.00 (Entire Parcel) |
|---------------|------------------------------|
| Land Size:    | <u>+</u> 15.0 Acres          |
| Current Use:  | Undeveloped                  |
| Zoning:       | <b>B-2</b> (Commercial)      |
| Best Use:     | Retail, Office, Commercial   |
|               | or Multi-Family              |