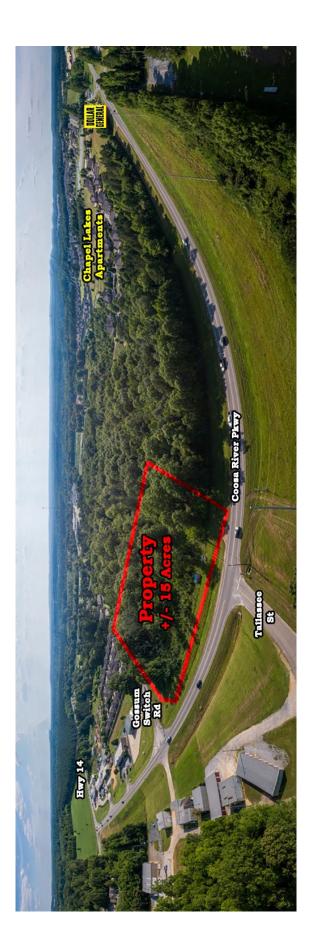

COMMERCIAL REAL ESTATE

Chapel Lakes Commercial Property Coosa River Parkway & Gossum Switch Road Wetumpka, Alabama 36092

## FOR SALE

| Listed Price: | \$975,000.00 (Entire Parcel) |
|---------------|------------------------------|
| Land Size:    | <u>+</u> 15.0 Acres          |
| Current Use:  | Undeveloped                  |
| Zoning:       | <b>B-2</b> (Commercial)      |
| Best Use:     | Retail, Office, Commercial   |
|               | or Multi-Family              |

**Excellent** 

Great opportunity for commercial development at corner of Coosa River Parkway and Gossum Switch Road in Wetumpka, Alabama. Priced as an entire parcel. Seller will divide and price accordingly. Adjacent to Chapel Lakes Apartments (152 units). Contact John Stanley, CCIM, for more information at (334) 271-2475.