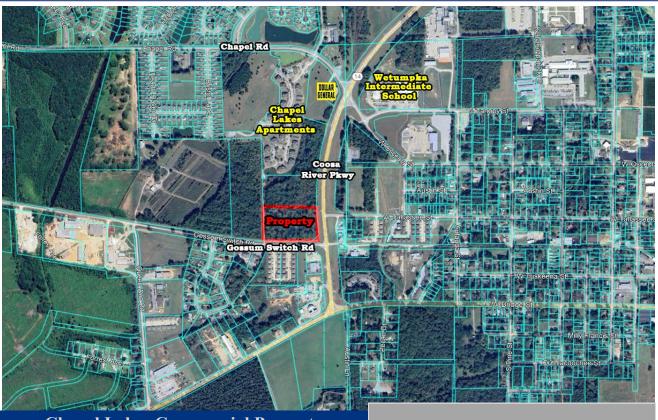

COMMERCIAL REAL ESTATE

Chapel Lakes Commercial Property Coosa River Parkway & Gossum Switch Road Wetumpka, Alabama 36092

**Excellent** 

Great opportunity for commercial development at corner of Coosa River Parkway and Gossum Switch Road in Wetumpka, Alabama. Priced as an entire parcel. Seller will divide and price accordingly. Adjacent to Chapel Lakes Apartments (152 units). Contact John Stanley, CCIM, for more information at (334) 271-2475.