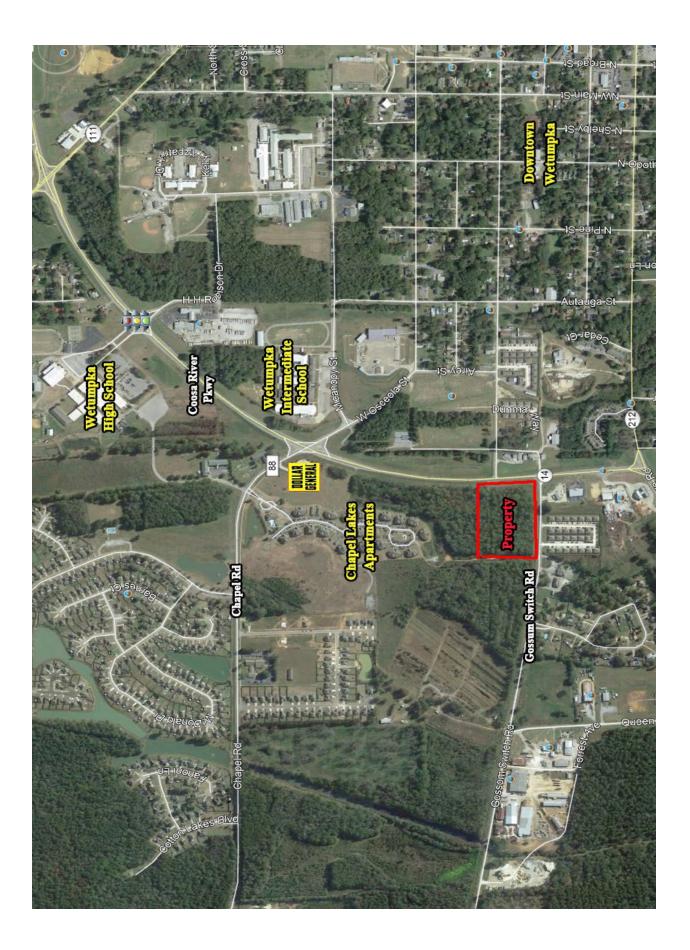

COMMERCIAL REAL ESTATE

Chapel Lakes Commercial Property Coosa River Parkway & Gossum Switch Road Wetumpka, Alabama 36092

**Excellent** 

Great opportunity for commercial development at corner of Coosa River Parkway and Gossum Switch Road in Wetumpka, Alabama. Priced as an entire parcel. Seller will divide and price accordingly. Adjacent to Chapel Lakes Apartments (152 units). Contact John Stanley, CCIM, for more information at (334) 271-2475.