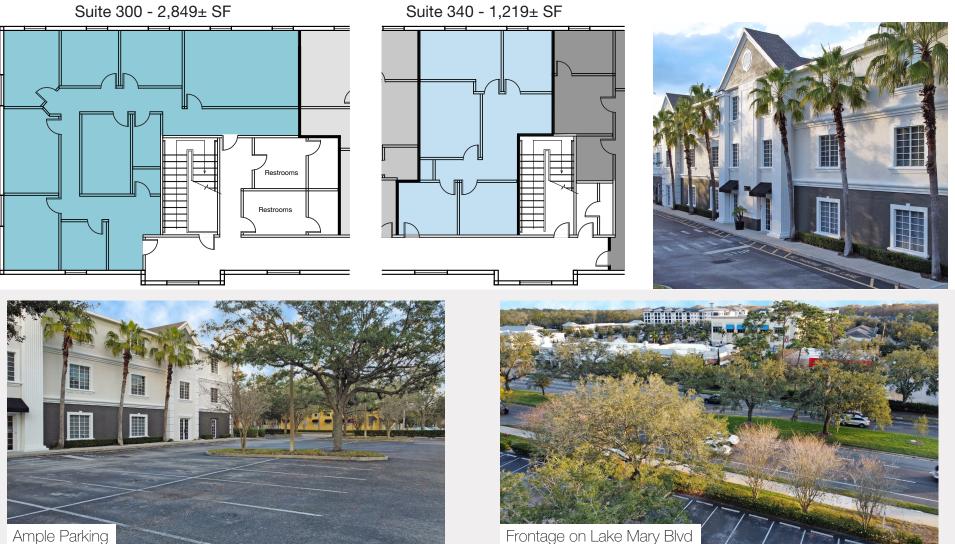

| Available Space |       |           |
|-----------------|-------|-----------|
| Suite           | RSF   | Available |
| 300             | 2,849 | Now       |
| 340             | 1,219 | 11/01/24  |