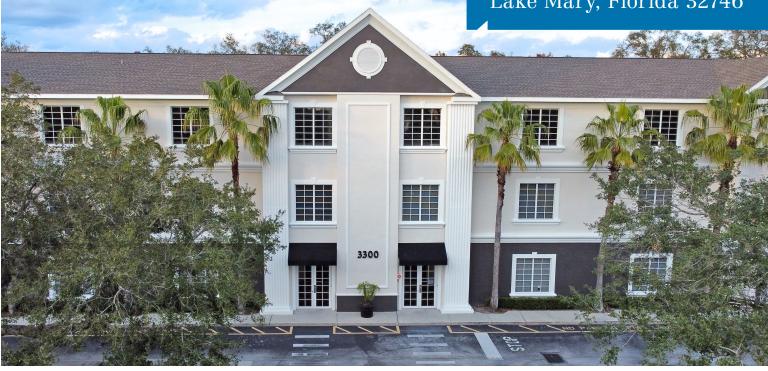

# The Crystal Center

3300 West Lake Mary Boulevard, Lake Mary, Florida 32746

#### **Property Features**

- 28,183± rentable square feet located in prestigious Lake Mary
- Built in 1999; building exterior painted 2022; new roof 2019; renovated 2016
- Pylon signage available for tenants on Lake Mary Blvd with traffic count of 46,273 per day
- Abundant parking
- Lake Mary post office across the street; covered bus stop at site
- Convenient to I-4 via Lake Mary Boulevard with easy access to Rinehart Road, Longwood-Lake Mary Road & US Hwy 17-92
- Crystal Center is centrally located on Lake Mary Boulevard:
  - 1.6 miles east of I-4
  - 3 miles west of US Highway 17-92
  - 4.2 miles west of SR 417 (GreeneWay)
- Walking distance to shopping, banks and restaurants