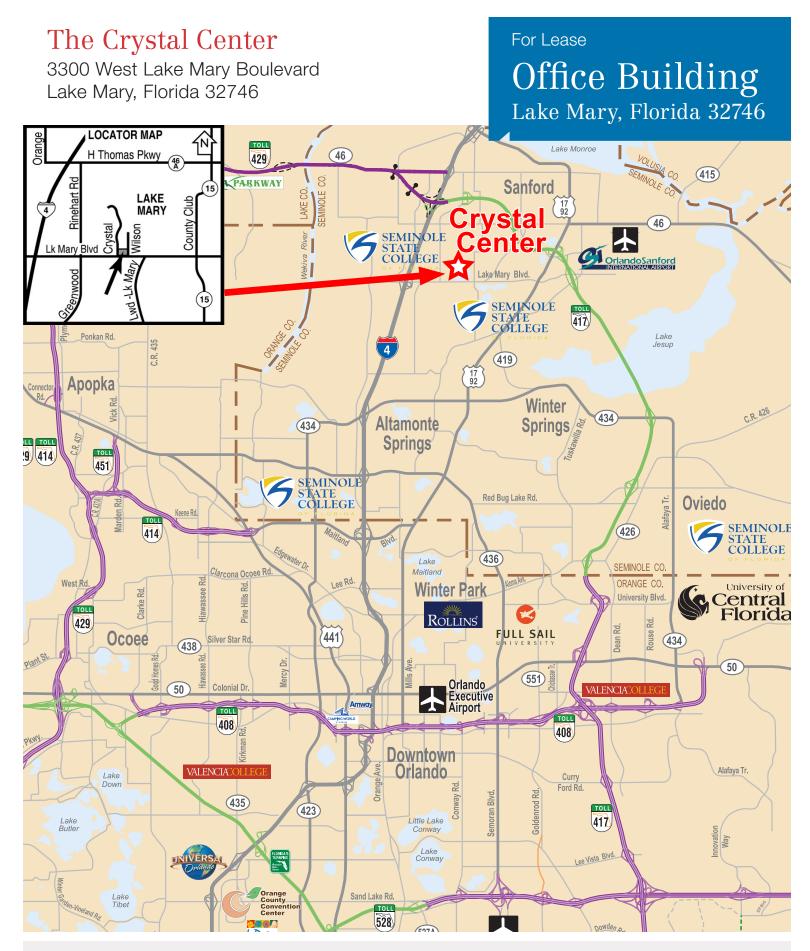

#### **Property Features**

- 28,183± rentable square feet located in prestigious Lake Mary
- Built in 1999; building exterior painted 2022; new roof 2019; renovated 2016
- Pylon signage available for tenants on Lake Mary Blvd with traffic count of 46,273 per day
- Abundant parking
- Lake Mary post office across the street; covered bus stop at site
- Convenient to I-4 via Lake Mary Boulevard with easy access to Rinehart Road, Longwood-Lake Mary Road & US Hwy 17-92
- Crystal Center is centrally located on Lake Mary Boulevard:
  - 1.6 miles east of I-4
  - 3 miles west of US Highway 17-92
  - 4.2 miles west of SR 417 (GreeneWay)
- Walking distance to shopping, banks and restaurants