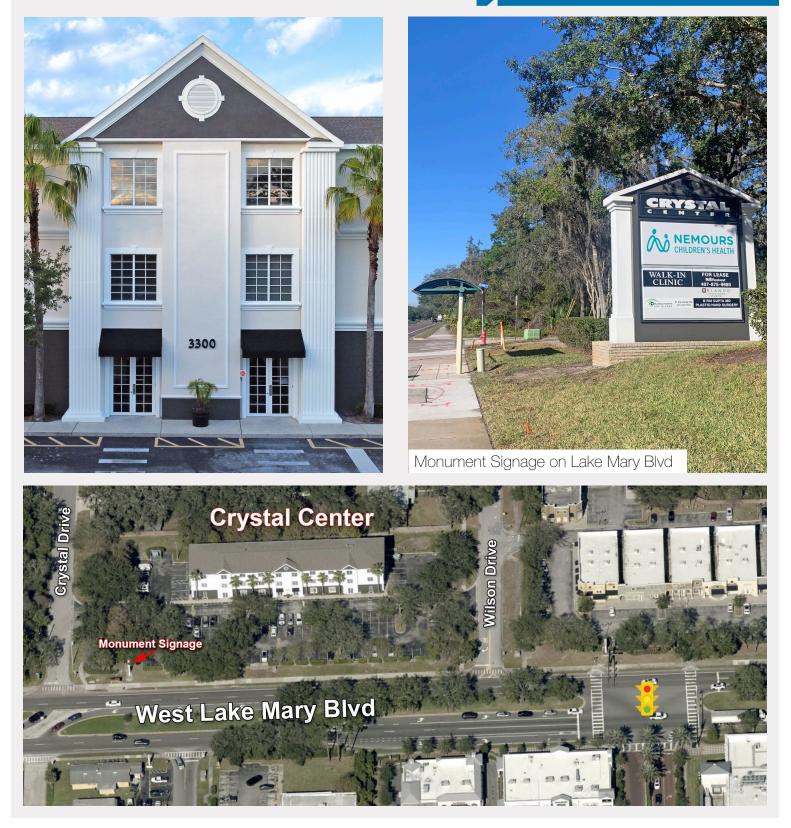

#### **Property Features**

- 28,183± rentable square feet located in prestigious Lake Mary
- Built in 1999; building exterior painted 2022; new roof 2019; renovated 2016
- Pylon signage available for tenants on Lake Mary Blvd with traffic count of 46,273 per day
- Abundant parking
- Lake Mary post office across the street; covered bus stop at site
- Convenient to I-4 via Lake Mary Boulevard with easy access to Rinehart Road, Longwood-Lake Mary Road & US Hwy 17-92
- Crystal Center is centrally located on Lake Mary Boulevard:
  - 1.6 miles east of I-4
  - 3 miles west of US Highway 17-92
  - 4.2 miles west of SR 417 (GreeneWay)
- Walking distance to shopping, banks and restaurants