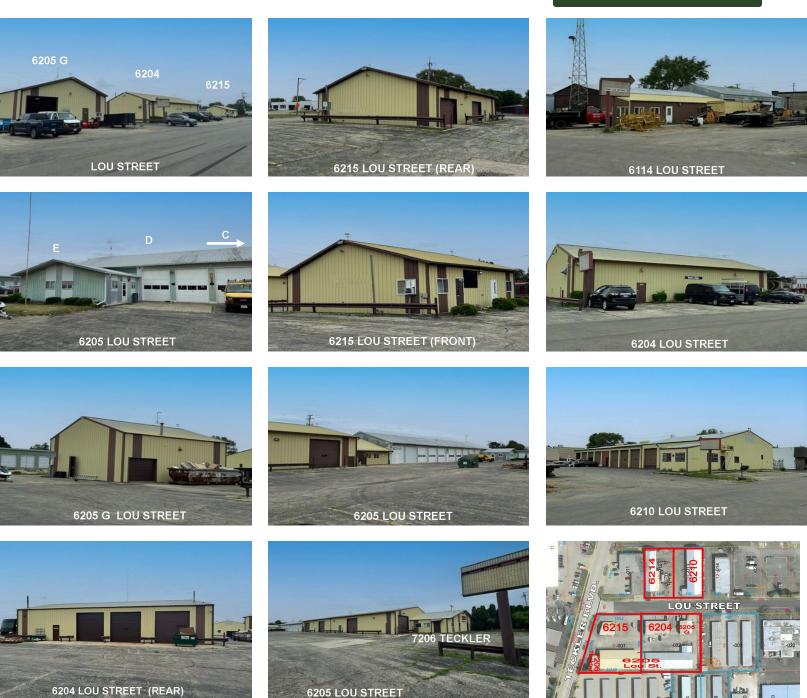

## 6 Bldg. Industrial Portfolio

6204-6215 Lou St & 7206 Teckler Ave. Crystal Lake, IL 60014

## 6204-6419 LOU STREET (6 BLDG. PORTFOLIO) FOR SALE 7206 TECKLER BLVD. CRYSTAL LAKE IL 60014 PORTFOLIO SUMMARY M-PUD ZONING 6214 Lou Street (Penny Lane Bldg) PIN # Year Built: 1955 19-08-226-012 Building Size: 5,980 SF 3 Units Land Size .4 Acre Occupancy: 2 of 3 Units Leased 6210 Lou Street Year Built: 1964 19-08-226-013 Building Size: 8,062 SF 3 Units Land Size: .4 Acre Occupancy: 2 of 3 Units Leased 6205 Lou Street (Main Office Bldg) & 6205-G Includes 7206 Teckler Year Built: 1972 & 1986 19-08-227-001 & 002 Building Size: 20,334 SF 6 Units Land Size: 1.79 Acres Occupancy: 2 of 6 Units Leased 6204 Lou Street Year Built: 1984 19-08-227-002 Building Size: 3,280 SF 2 Units Occupancy: 100% Leased 6215 Lou Street Year Built: 1989 19-08-227-001 Building Size: 1,842 SF 2 Units Occupancy: 1 of 2 Units Leased