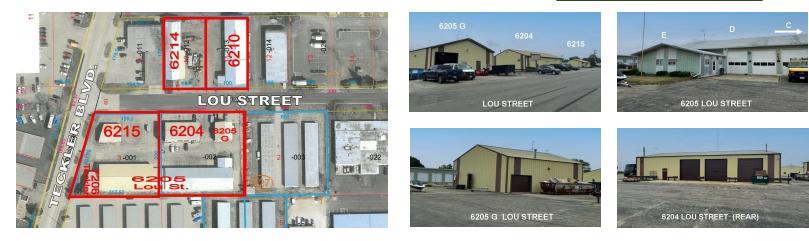

## 6 Bldg. Industrial Portfolio

6204-6215 Lou St & 7206 Teckler Ave. Crystal Lake, IL 60014

## 6204-6419 LOU STREET (6 BLDG. PORTFOLIO) FOR SALE 7206 TECKLER BLVD. CRYSTAL LAKE IL 60014 PORTFOLIO SUMMARY M-PUD ZONING 6214 Lou Street (Penny Lane Bldg) PIN # Year Built: 1955 19-08-226-012 Building Size: 5,980 SF 3 Units Land Size .4 Acre Occupancy: 2 of 3 Units Leased 6210 Lou Street Year Built: 1964 19-08-226-013 Building Size: 8,062 SF 3 Units Land Size: .4 Acre Occupancy: 2 of 3 Units Leased 6205 Lou Street (Main Office Bldg) & 6205-G Includes 7206 Teckler Year Built: 1972 & 1986 19-08-227-001 & 002 Building Size: 20,334 SF 6 Units Land Size: 1.79 Acres Occupancy: 2 of 6 Units Leased 6204 Lou Street Year Built: 1984 19-08-227-002 Building Size: 3,280 SF 2 Units Occupancy: 100% Leased 6215 Lou Street Year Built: 1989 19-08-227-001 Building Size: 1,842 SF 2 Units Occupancy: 1 of 2 Units Leased