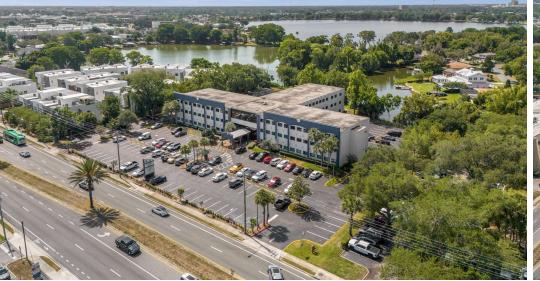

## 1850 Lee Road

Winter Park, Florida 32789

#### **Property Highlights**

- 136,747± SF, three-story office building with 2 elevators
- Full-service building with ample parking: 242 spaces on 3.14± acre site
- · 24-hour access with evening building attendant
- Great location midway between I-4 and US Hwy 17-92; only 2 minutes to I-4 on-ramp
- Very close to Winter Park Village and downtown Winter Park
- Close to restaurants, banks and shopping
- Zoning: O-1 (Office)
- Easy access to Lee Road, I-4, US Hwy 17-92, Morse Blvd, Fairbanks Avenue and Orange Avenue

#### **Property Photos**

The information contained herein has been given to us by the owner of the property or other sources we deem reliable. We have no reason to doubt its accuracy, but we do not guarantee it. All information should be verified prior to purchase or lease. Unless otherwise noted, the property is being offered as-is, where is, with all faults.