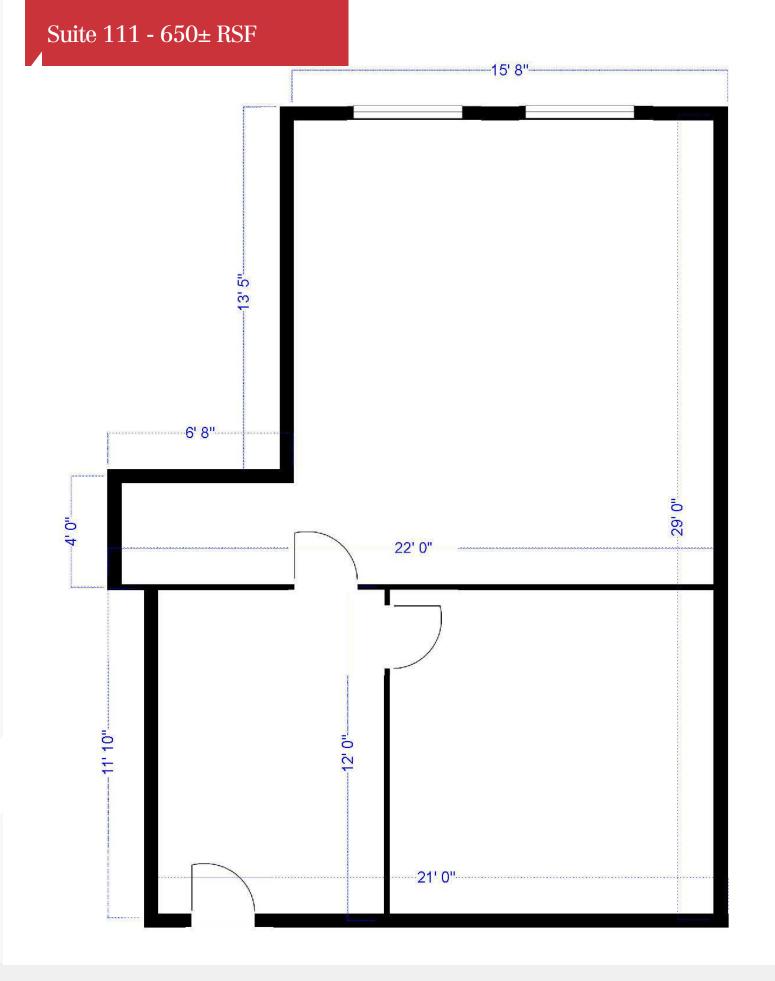

### Lease Rate: \$25.50/SF Full Service

| AVAILABLE SPACES |            |  |
|------------------|------------|--|
| Space            | Size (RSF) |  |
| Suite 111        | 650        |  |
| Suite 122C       | 206        |  |
| Suite 122D       | 362        |  |
| Suite 134        | 1,992      |  |
| Suite 210        | 783        |  |
| Suite 250        | 1,819      |  |
| Suite 306        | 729        |  |
| Suite 309        | 1,111      |  |
| Suite 322        | 629        |  |
| Suite 324/325    | 841        |  |