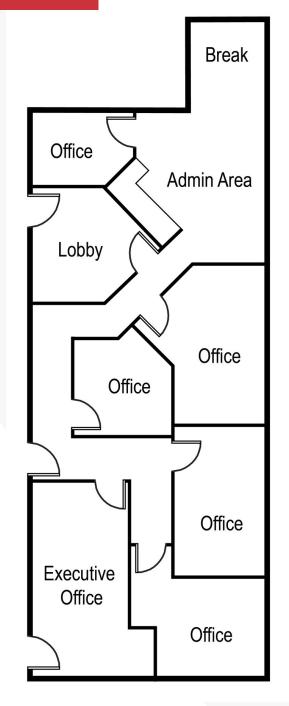

### Lease Rate: \$25.50/SF Full Service

| AVAILABLE SPACES |            |  |
|------------------|------------|--|
| Space            | Size (RSF) |  |
| Suite 111        | 650        |  |
| Suite 122C       | 206        |  |
| Suite 122D       | 362        |  |
| Suite 134        | 1,992      |  |
| Suite 210        | 783        |  |
| Suite 250        | 1,819      |  |
| Suite 306        | 729        |  |
| Suite 309        | 1,111      |  |
| Suite 322        | 629        |  |
| Suite 324/325    | 841        |  |