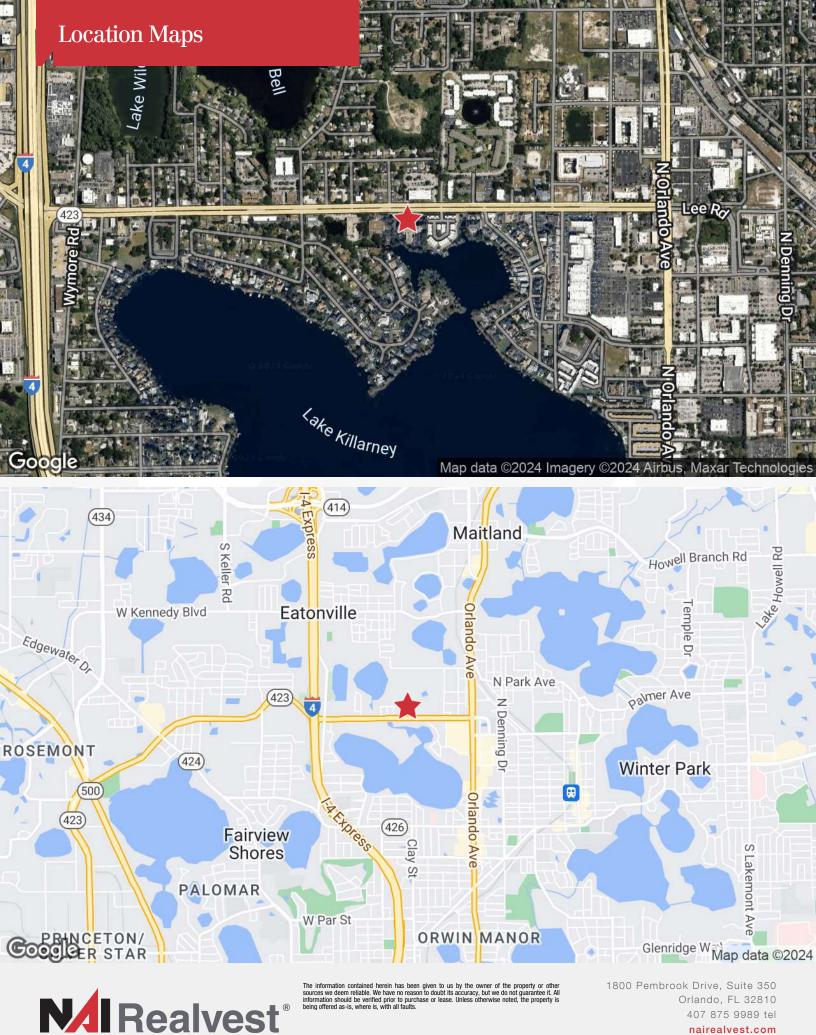

## 1850 Lee Road

Winter Park, Florida 32789

#### **Property Highlights**

- 136,747± SF, three-story office building with 2 elevators
- Full-service building with ample parking: 242 spaces on 3.14± acre site
- · 24-hour access with evening building attendant
- Great location midway between I-4 and US Hwy 17-92; only 2 minutes to I-4 on-ramp
- Very close to Winter Park Village and downtown Winter Park
- Close to restaurants, banks and shopping
- Zoning: O-1 (Office)
- Easy access to Lee Road, I-4, US Hwy 17-92, Morse Blvd, Fairbanks Avenue and Orange Avenue