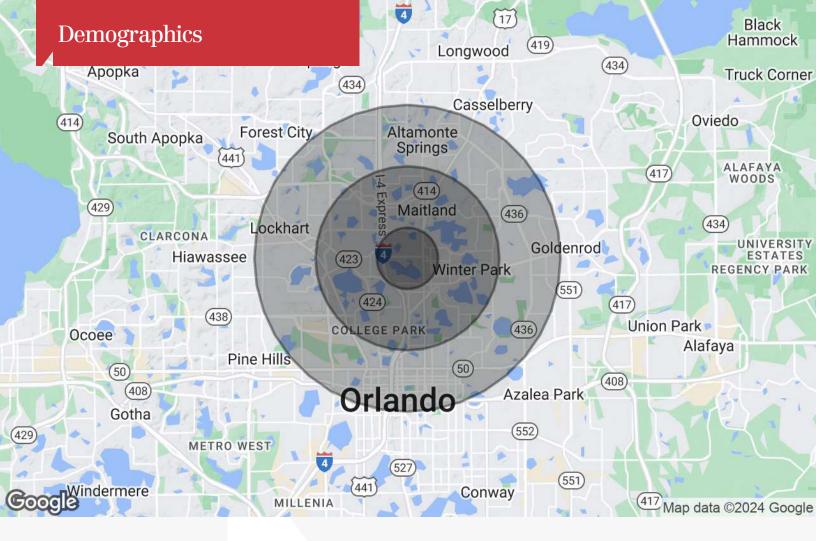

Orlando, FL 32810 407 875 9989 tel nairealvest.com

| Population                               | 1 Mile          | 3 Miles          | 5 Miles         |  |
|------------------------------------------|-----------------|------------------|-----------------|--|
| TOTAL POPULATION                         | 8,108           | 78,972           | 267,989         |  |
| MEDIAN AGE                               | 43.0            | 40.7             | 38.0            |  |
| MEDIAN AGE (MALE)                        | 41.4            | 39.6             | 37.0            |  |
| MEDIAN AGE (FEMALE)                      | 48.8            | 42.7             | 39.8            |  |
|                                          |                 |                  |                 |  |
| Households & Income                      | 1 Mile          | 3 Miles          | 5 Miles         |  |
| TOTAL HOUSEHOLDS                         | 4,525           | 37,301           | 128,112         |  |
|                                          |                 |                  |                 |  |
| # OF PERSONS PER HH                      | 1.8             | 2.1              | 2.1             |  |
| # OF PERSONS PER HH<br>AVERAGE HH INCOME | 1.8<br>\$65,222 | 2.1<br>\$106,159 | 2.1<br>\$79,890 |  |

\* Demographic data derived from 2020 ACS - US Census

The information contained herein has been given to us by the owner of the property or other sources we deem reliable. We have no reason to doubt its accuracy, but we do not guarantee it. All information should be verified prior to purchase or lease. Unless otherwise noted, the property is being offered as-is, where is, with all faults.