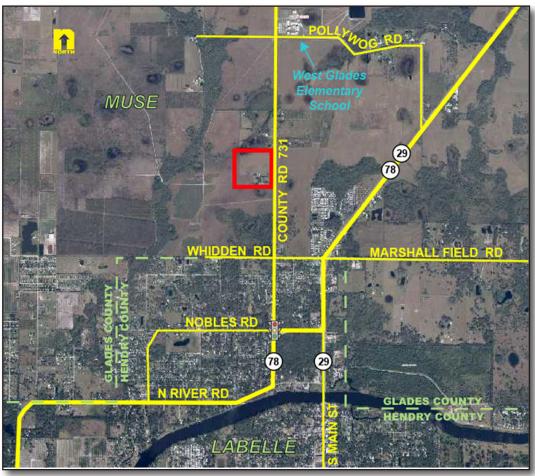

## FOR SALE 39.18± Acres - Glades Co. Future Commercial

**LOCATION:** 1507 County Road 731 **PARCEL ID:** A29-42-29-A00-0040-0000

Muse-LaBelle, FL 33935 SIZE: 39.18± Acres

**ZONING:** CG (Commercial General) 1.78± Acres / AG (Agriculture) 37.4±

**UTILITIES:** On Site Package System required

**PRICE:** \$2,900,000 / \$1.70 PSF

**COMMENTS:** Prime Commercial Site in Glades County. Just minutes from Downtown LaBelle. The

entire property has a designated future land use of Commercial General. 1.78± Acres has already been designated with CG (Commercial General) Zoning, which allows for a broad

variety of uses including retail and office. Located near West Glades Elementary

School. Surrounding area approved for approximately 2000 residential units. Perfect for Grocer-Anchored Power Center. Convenient location on CR 731 allows for quick access to

State Roads 29, 78, and 80, as well as I-75.

**CONTACT:** TOM WOODYARD

**PHONE:** (239) 425-6011

**E-MAIL:** twoodyard@wa-cr.com

The statements and figures presented herein, while not guaranteed, are secured from sources we believe authoritative. Subject to prior sale, lease, withdrawal and price change without notice.