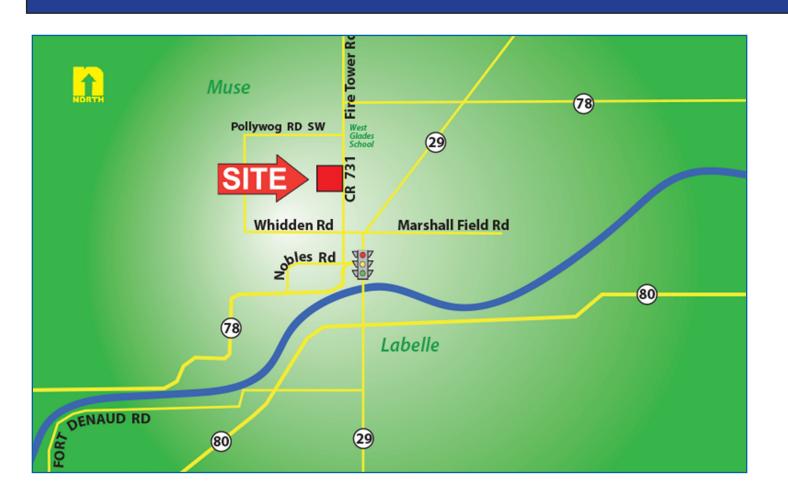

## FOR SALE 39.18± Acres - Glades Co. Future Commercial

**LOCATION:** 1507 County Road 731 **PARCEL ID:** A29-42-29-A00-0040-0000

Muse-LaBelle, FL 33935 SIZE: 39.18± Acres

**ZONING:** CG (Commercial General) 1.78± Acres / AG (Agriculture) 37.4±

**UTILITIES:** On Site Package System required

**PRICE:** \$2,900,000 / \$1.70 PSF

**COMMENTS:** Prime Commercial Site in Glades County. Just minutes from Downtown LaBelle. The

entire property has a designated future land use of Commercial General. 1.78± Acres has already been designated with CG (Commercial General) Zoning, which allows for a broad

variety of uses including retail and office. Located near West Glades Elementary

School. Surrounding area approved for approximately 2000 residential units. Perfect for Grocer-Anchored Power Center. Convenient location on CR 731 allows for quick access to

State Roads 29, 78, and 80, as well as I-75.

**CONTACT:** TOM WOODYARD

**PHONE:** (239) 425-6011

**E-MAIL:** twoodyard@wa-cr.com

The statements and figures presented herein, while not guaranteed, are secured from sources we believe authoritative. Subject to prior sale, lease, withdrawal and price change without notice.