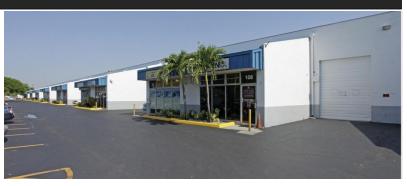

### **3100 MILAM DAIRY ROAD #112, MIAMI, FL 33122**

Office/Warehouse Condo #112 for Sale on Milam Dairy Road centrally located just ½ Mile West of the Miami International Airport. The Unit 2,472 SF, and beautifully improved with an air-conditioned Office featuring a large reception area, full kitchen, bathroom, three private offices, a large workstation, and a non-air-conditioned warehouse with street level loading, **Zoned IU-Heavy Industrial** with 18' clear ceiling height, and 3-dedicated parking spaces. The Condo is tenant occupied month 2 month, making this the perfect opportunity for an Owner/User, or Investor. Leasing rates in the area are \$25 to \$28 per SF. Association Fees are \$380/monthly and include Real Estate Taxes, Insurance, and Maintenance. Showings by appointment only. Please do not disturb the tenant.