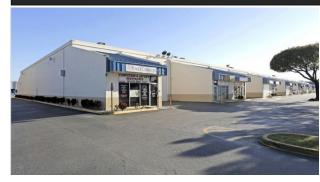

### **3100 MILAM DAIRY ROAD #112, MIAMI, FL 33122**

Office/Warehouse Condo #112 for Sale on Milam Dairy Road centrally located just ½ Mile West of the Miami International Airport. The Unit 2,472 SF, and beautifully improved with an air-conditioned Office featuring a large reception area, full kitchen, bathroom, three private offices, a large workstation, and a non-air-conditioned warehouse with street level loading, **Zoned IU-Heavy Industrial** with 18' clear ceiling height, and 3-dedicated parking spaces. The Condo is tenant occupied month 2 month, making this the perfect opportunity for an Owner/User, or Investor. Leasing rates in the area are \$25 to \$28 per SF. Association Fees are \$380/monthly and include Real Estate Taxes, Insurance, and Maintenance. Showings by appointment only. Please do not disturb the tenant.