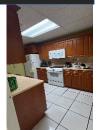

### **3100 MILAM DAIRY ROAD #112, MIAMI, FL 33122**

Office/Warehouse Condo #112 for Sale on Milam Dairy Road centrally located just ½ Mile West of the Miami International Airport. The Unit 2,472 SF, and beautifully improved with an air-conditioned Office featuring a large reception area, full kitchen, bathroom, three private offices, a large workstation, and a non-air-conditioned warehouse with street level loading, **Zoned IU-Heavy Industrial** with 18' clear ceiling height, and 3-dedicated parking spaces. The Condo is tenant occupied month 2 month, making this the perfect opportunity for an Owner/User, or Investor. Leasing rates in the area are \$25 to \$28 per SF. Association Fees are \$380/monthly and include Real Estate Taxes, Insurance, and Maintenance. Showings by appointment only. Please do not disturb the tenant.