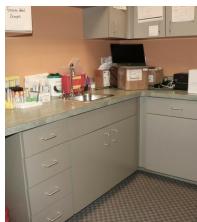

# Medical Office Condo 3,600 SF

**Suite A:** 3,600 SF masonry end unit single story medical condo. Contains 9 examination rooms, 5 offices, 2 bathrooms, kitchenette, nurses' station, lab, business office and waiting room.