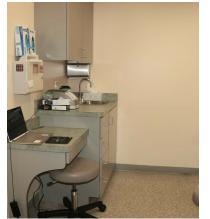

# Medical Office Condo 3,600 SF

**Suite A:** 3,600 SF masonry end unit single story medical condo. Contains 9 examination rooms, 5 offices, 2 bathrooms, kitchenette, nurses' station, lab, business office and waiting room.