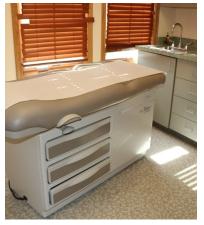

# Medical Office Condo 3,600 SF

**Suite A:** 3,600 SF masonry end unit single story medical condo. Contains 9 examination rooms, 5 offices, 2 bathrooms, kitchenette, nurses' station, lab, business office and waiting room.