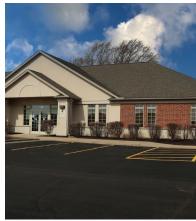

## 380 N. Terra Cotta Rd Suite A

Crystal Lake, IL 60012

# Medical Office Condo 3,600 SF

**Suite A:** 3,600 SF masonry end unit single story medical condo. Contains 9 examination rooms, 5 offices, 2 bathrooms, kitchenette, nurses' station, lab, business office and waiting room.

Two entrances, ample lighted parking and monument signage. Price reduced to \$17.99 psf gross (\$5,397/mo.) Furniture and equipment is not included but is negotiable.

Alarm on site. 2 furnaces and air conditioning units.