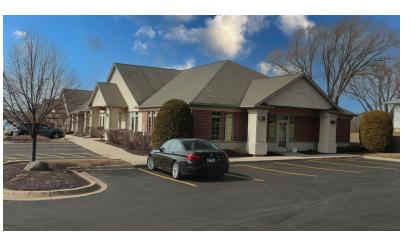

## 380 N. Terra Cotta Rd Suite A

Crystal Lake, IL 60012

# Medical Office Condo 3,600 SF

**Suite A:** 3,600 SF masonry end unit single story medical condo. Contains 9 examination rooms, 5 offices, 2 bathrooms, kitchenette, nurses' station, lab, business office and waiting room.

Two entrances, ample lighted parking and monument signage. Price reduced to \$17.99 psf gross (\$5,397/mo.) Furniture and equipment is not included but is negotiable.

Alarm on site. 2 furnaces and air conditioning units.