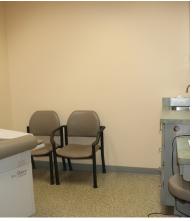

# Medical Office Condo 3,600 SF

**Suite A:** 3,600 SF masonry end unit single story medical condo. Contains 9 examination rooms, 5 offices, 2 bathrooms, kitchenette, nurses' station, lab, business office and waiting room.