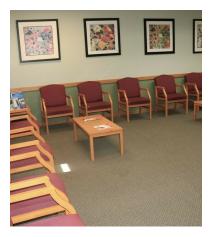

# Medical Office Condo 3,600 SF

**Suite A:** 3,600 SF masonry end unit single story medical condo. Contains 9 examination rooms, 5 offices, 2 bathrooms, kitchenette, nurses' station, lab, business office and waiting room.