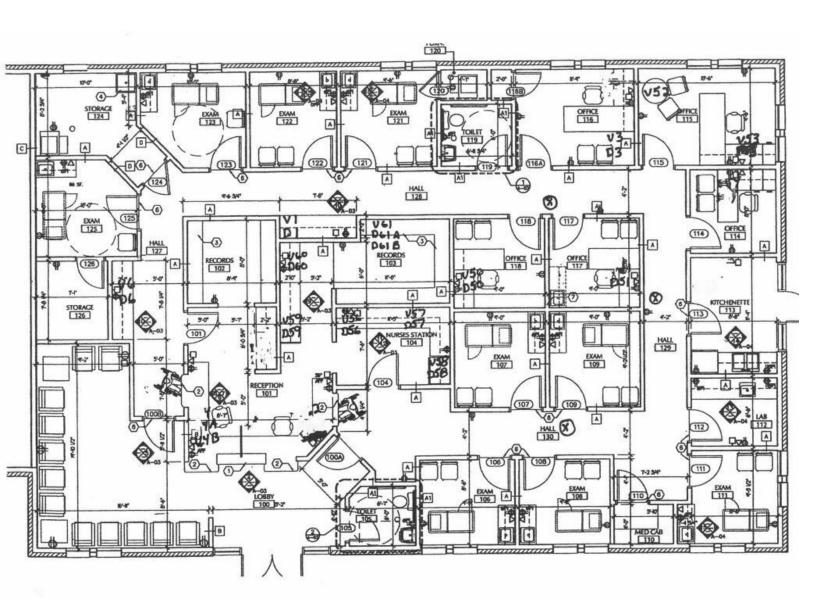

# Medical Office Condo 3,600 SF

**Suite A:** 3,600 SF masonry end unit single story medical condo. Contains 9 examination rooms, 5 offices, 2 bathrooms, kitchenette, nurses' station, lab, business office and waiting room.

| Specifications  |                             |
|-----------------|-----------------------------|
| Building Size:  | 18,000 SF                   |
| Year Built:     | 2007                        |
| HVAC System:    | GFA / Central Air (2 units) |
| Electrical:     | 2 100 amp panels            |
| Sprinklers:     | No                          |
| Washrooms:      | 2 ADA                       |
| Ceiling Height: | 9 ft                        |
| Parking:        | Common / Lighted            |
| Sewer/Water:    | City                        |
| Zoning:         | ML                          |
| CAM & Taxes     | Included                    |
| PIN #:          | 14-33-283-001               |
|                 |                             |