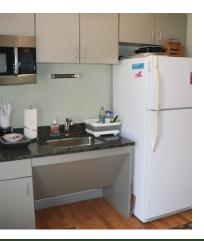

# Medical Office Condo 3,600 SF

**Suite A:** 3,600 SF masonry end unit single story medical condo. Contains 9 examination rooms, 5 offices, 2 bathrooms, kitchenette, nurses' station, lab, business office and waiting room.