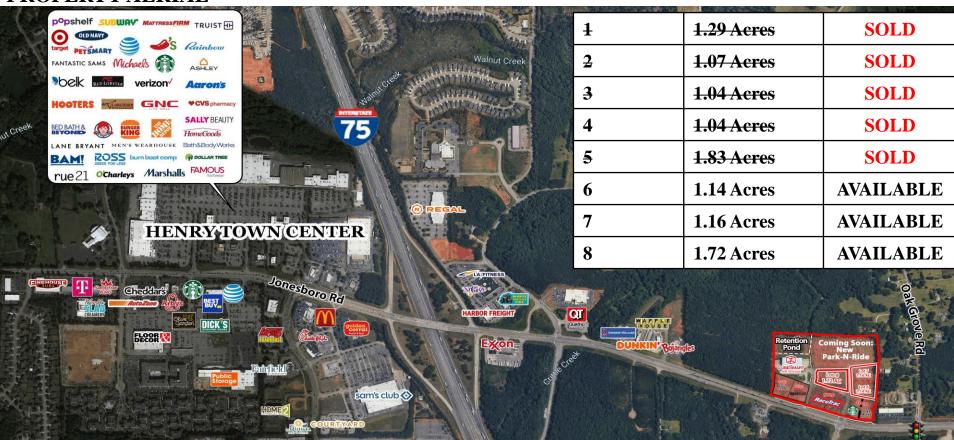

## SITE

**Site Size:**  $4.02 \pm Acres$ 

Interior lots of all sizes and dimensions

C-3

**Zoning: Highway Commercial** 

1 Mile 3 Miles 5 Miles **Demographics** 2023 **Population** 4,351 42,501 95,367 Avg HH Income \$67,882 \$94,905 \$95,891 Median Age 33.9 35.6 35.9

#### NEARBY BUSINESSES

Nearby businesses include Sam's Club, Regal Cinemas, HomeGoods, Staples, Longhorn's, Chick-fil-A, Cheddar's, BB&T Bank, LA Fitness, and many more retailers, restaurants, and businesses.

# **PROPERTY AERIAL**

CONTACT

Patty Burns, CCIM, ALC 478-746-9421 Office 478-951-5100 Cell patty@fickling.com Trip Wilhoit, CCIM, ALC 478-746-9421 Office 478-960-4080 Cell trip@fickling.com