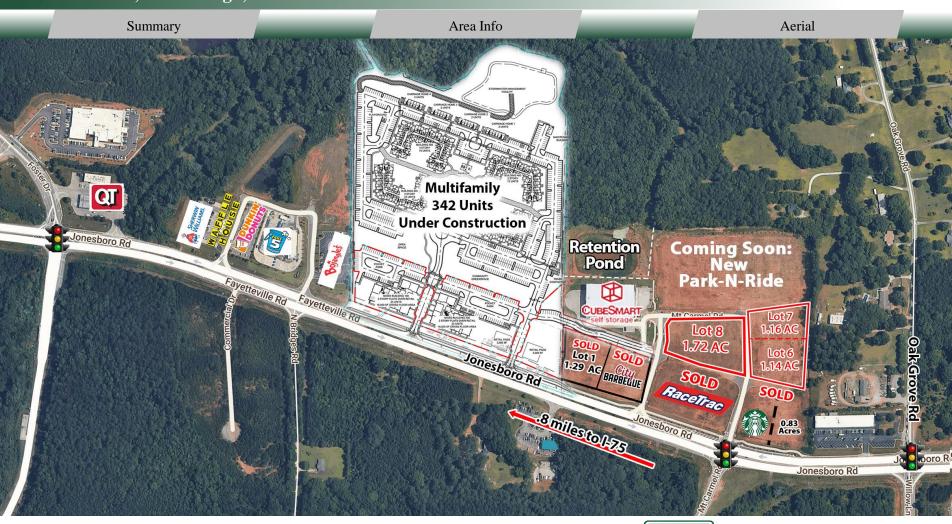

**NOTES:** 348-unit Multifamily community (under construction) is being built on the 33 acre site adjacent west of the parcels and will have a connecting road that exits the multifamily community at the traffic signal at Mt. Carmel Rd.

## **NOTES**

New Park-N-Ride coming soon. Outparcels and Interior lots are available. See Proposed Conceptual included in the marketing package. Lot 10 sold to CubeSmart Self Storage, a climate-controlled self storage facility. The Park-N-Ride will be used by Express Commuter Coaches. Express Commuter Coaches will service downtown and midtown Atlanta with additional service to Hartsfield-Jackson International Airport.