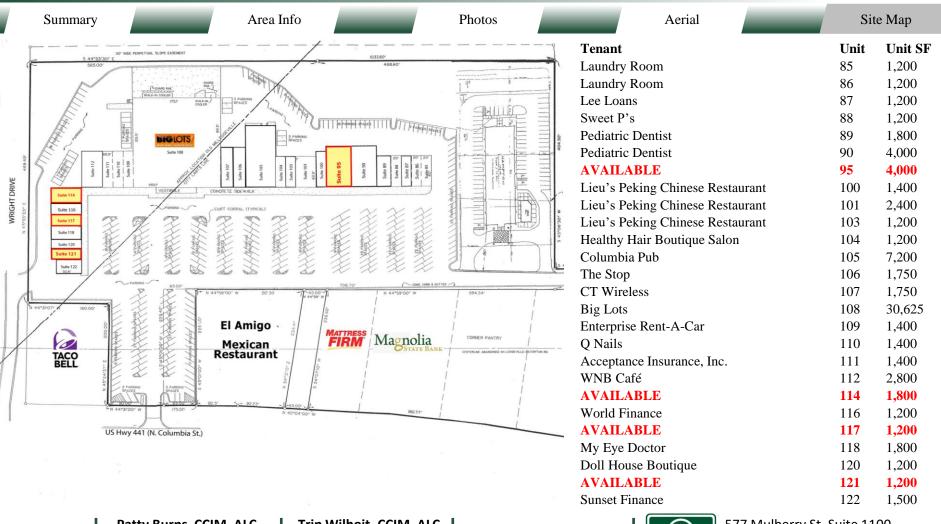

#### **BUILDING**

**Property Address:** 2485 North Columbia Street

Milledgeville, GA 31061

County: Baldwin

**Total Size:** 79,025 SF

**Available:** Suite 95 - 4,000 SF

Suite 114 – 1,800 SF Suite 117 – 1,200 SF

Suite 121 – 1,200 SF

**Anchor:** Big Lots (30,625 SF)

**Traffic Count:** 36,000 Vehicles Per Day

Site Map