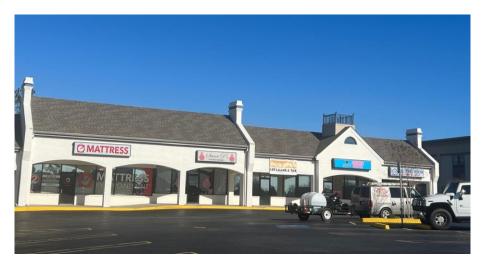

#### **BUILDING**

**Property Address:** 2485 North Columbia Street

Milledgeville, GA 31061

County: Baldwin

**Total Size:** 79,025 SF

**Available:** Suite 95 - 4,000 SF

Suite 114 – 1,800 SF Suite 117 – 1,200 SF

Suite 121 – 1,200 SF

**Anchor:** Big Lots (30,625 SF)

**Traffic Count:** 36,000 Vehicles Per Day

#### SITE

Ideal location for office, retail, restaurant, fitness, or medical use. Center has a great tenant mix. Shopping center is located on a heavily traveled retail corridor, directly across from the Milledgeville Mall, with Belk, TJ Maxx, OfficeMax, Longhorn Steakhouse, Starbucks, and Ruby Tuesday.