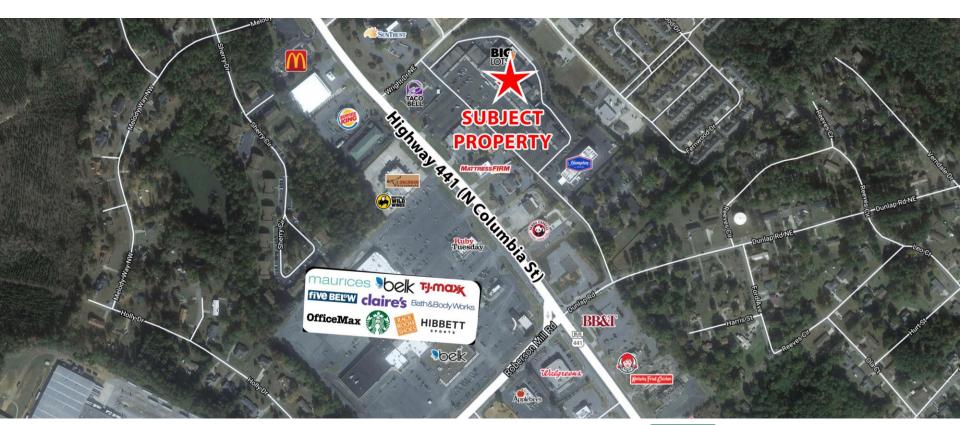

#### SITE

Ideal location for office, retail, restaurant, fitness, or medical use. Center has a great tenant mix. Shopping center is located on a heavily traveled retail corridor, directly across from the Milledgeville Mall, with Belk, TJ Maxx, OfficeMax, Longhorn Steakhouse, Starbucks, and Ruby Tuesday.

#### **NEIGHBORS**

Neighbors include Walgreens, Panda Express, Chipotle, Buffalo Wild Wings, Popeyes, Walmart, Lowe's, Hobby Lobby, PetSmart, Tractor Supply, Hibbett Sports, Food Depot, and Ross.

CONTACT

### **AERIAL**

CONTACT

Patty Burns, CCIM, ALC 478-746-9421 Office 478-951-5100 Cell patty@fickling.com Trip Wilhoit, CCIM, ALC 478-746-9421 Office 478-960-4080 Cell trip@fickling.com

**CONTACT** 

Patty Burns, CCIM, ALC 478-746-9421 Office 478-951-5100 Cell patty@fickling.com Trip Wilhoit, CCIM, ALC 478-746-9421 Office 478-960-4080 Cell trip@fickling.com