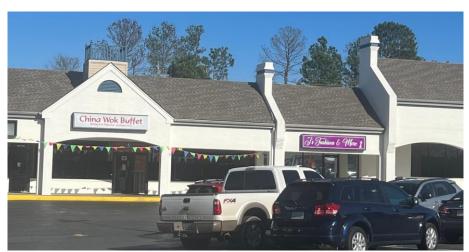

#### SITE

Ideal location for office, retail, restaurant, fitness, or medical use. Center has a great tenant mix. Shopping center is located on a heavily traveled retail corridor, directly across from the Milledgeville Mall, with Belk, TJ Maxx, OfficeMax, Longhorn Steakhouse, Starbucks, and Ruby Tuesday.

#### **NEIGHBORS**

Neighbors include Walgreens, Panda Express, Chipotle, Buffalo Wild Wings, Popeyes, Walmart, Lowe's, Hobby Lobby, PetSmart, Tractor Supply, Hibbett Sports, Food Depot, and Ross.

CONTACT