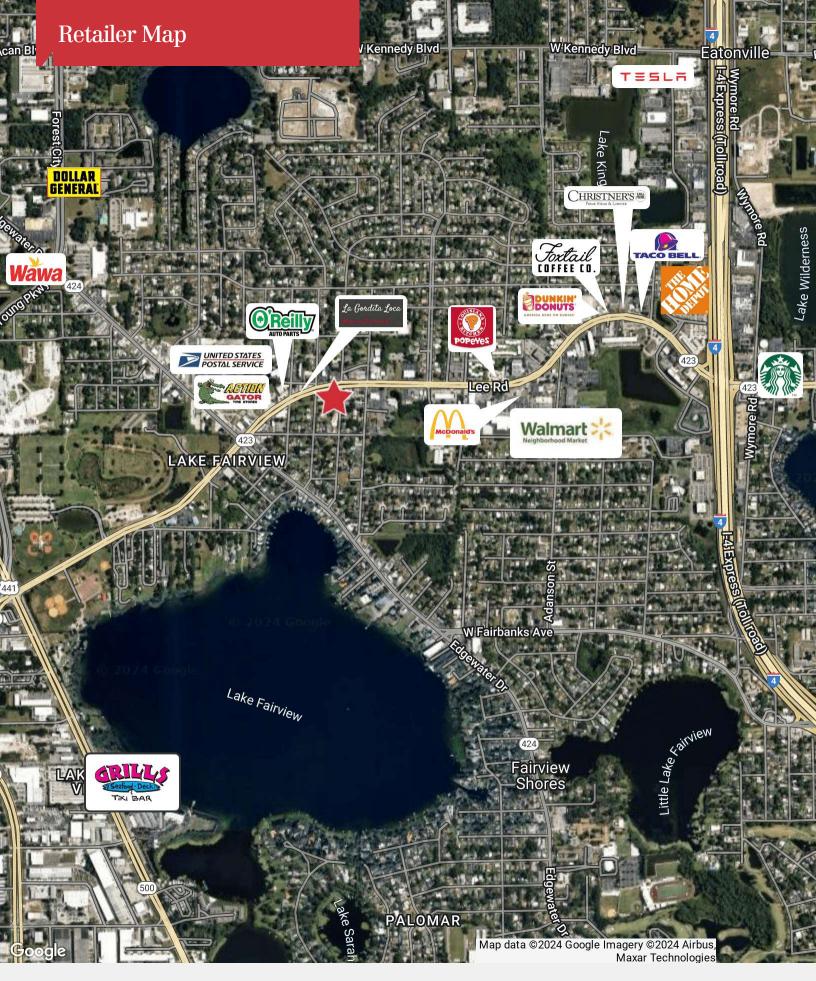

### **Property Highlights**

- Customize your space to fit your needs in this newly renovated office building
- Suites range from 1,100± SF to 10,500± SF
- Located directly on Lee Road (SR 423), one of Orlando's main thoroughfares (41,500 VPD)
- Conveniently located 1 mile west of I-4 (149,000 VPD) allows access to entire Orlando MSA
- Close proximity to Starbucks, Home Depot, Walmart, Foxtail Coffee, Tesla, Christner's Steakhouse
- Lighted parking lot with 67 spaces
- Strong internet connectivity building wired for high speed
- Secure 24/7 access
- Dedicated exterior entrances for each first floor suite
- Monument signage on Lee Road