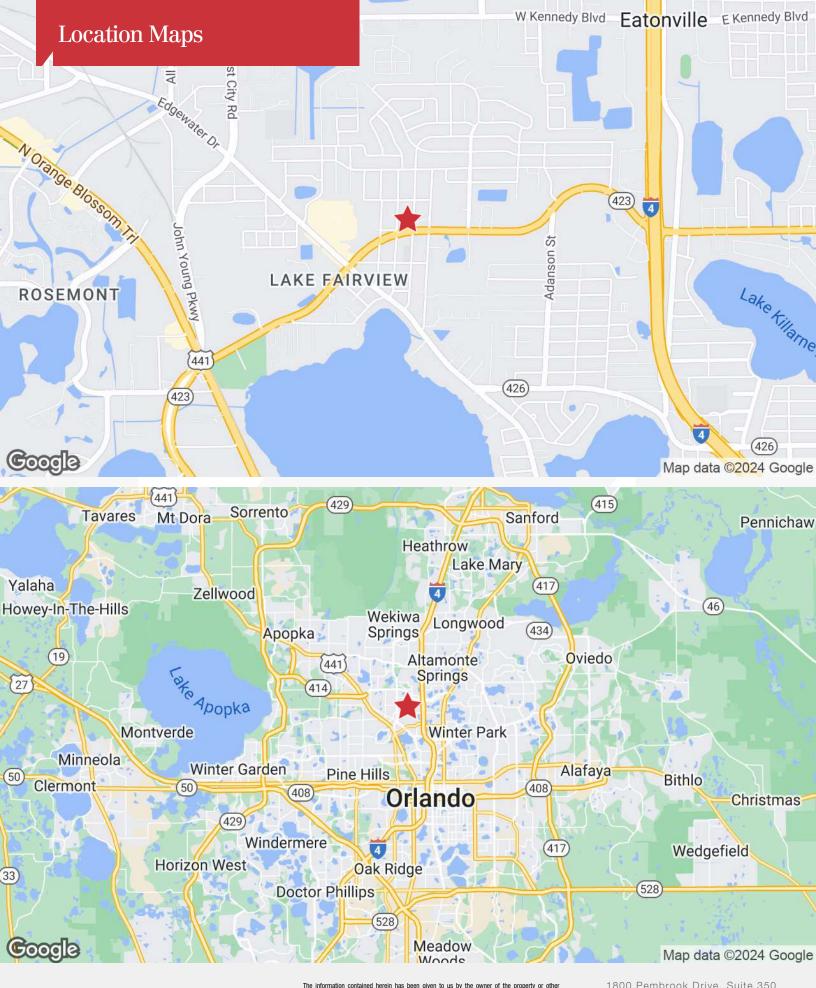

### **Property Highlights**

- Customize your space to fit your needs in this newly renovated office building
- Suites range from 1,100± SF to 10,500± SF
- Located directly on Lee Road (SR 423), one of Orlando's main thoroughfares (41,500 VPD)
- Conveniently located 1 mile west of I-4 (149,000 VPD) allows access to entire Orlando MSA
- Close proximity to Starbucks, Home Depot, Walmart, Foxtail Coffee, Tesla, Christner's Steakhouse
- Lighted parking lot with 67 spaces
- Strong internet connectivity building wired for high speed
- Secure 24/7 access
- Dedicated exterior entrances for each first floor suite
- Monument signage on Lee Road