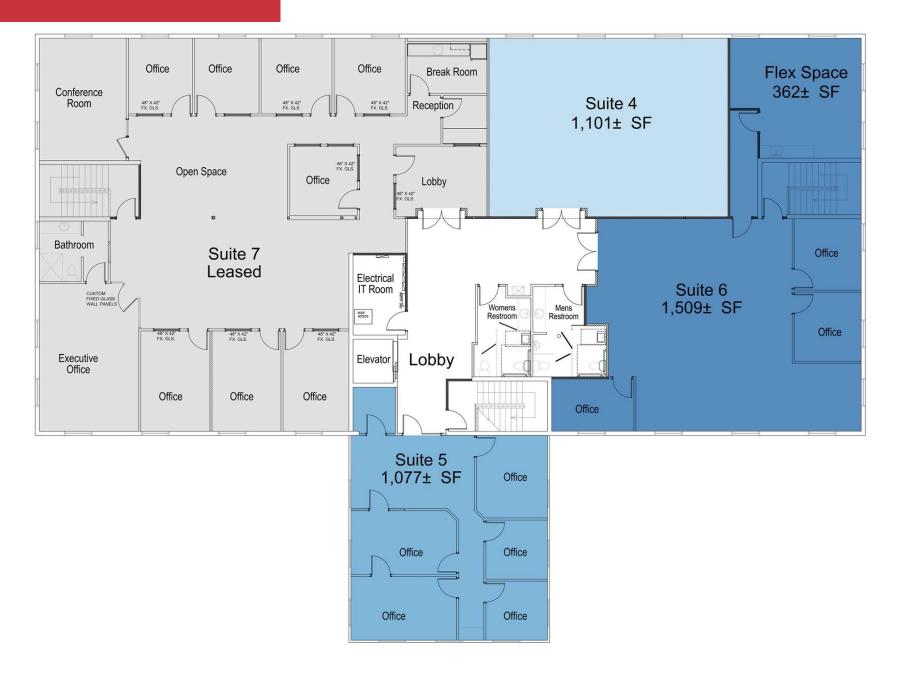

 Suite 3
 \$27.00 SF/yr
 1,557

 Suite 4
 \$27.00 SF/yr
 1,101

 Suite 5
 \$27.00 SF/yr
 1,077

 Suite 6 & Flex Space
 \$27.00 SF/yr
 1,871

AVAILABLE SPACES

Lease Rate

\$27.00 SF/yr

\$27.00 SF/yr

# Second Floor

The information contained herein has been given to us by the owner of the property or other sources we deem reliable. We have no reason to doubt its accuracy, but we do not guarantee it. All information should be verified prior to purchase or lease. Unless otherwise noted, the property is being offered as-is, where is, with all faults.