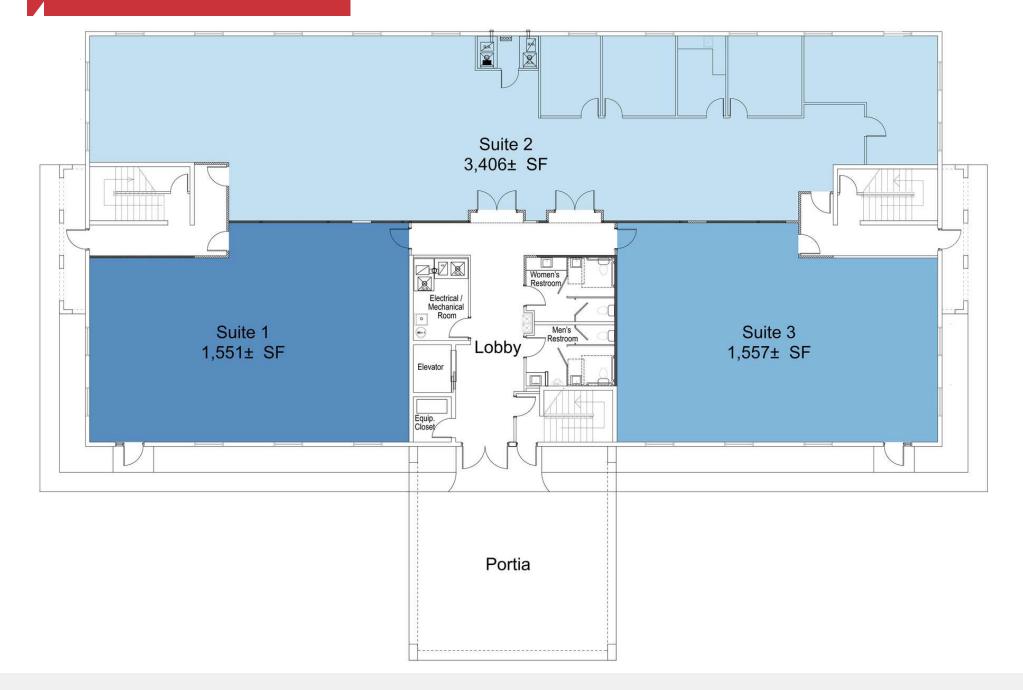

 Suite 3
 \$27.00 SF/yr
 1,557

 Suite 4
 \$27.00 SF/yr
 1,101

 Suite 5
 \$27.00 SF/yr
 1,077

 Suite 6 & Flex Space
 \$27.00 SF/yr
 1,871

AVAILABLE SPACES

Lease Rate

\$27.00 SF/yr

\$27.00 SF/yr

Size (SF)

1,551

3,406

# **First Floor**

The information contained herein has been given to us by the owner of the property or other sources we deem reliable. We have no reason to doubt its accuracy, but we do not guarantee it. All information should be verified prior to purchase or lease. Unless otherwise noted, the property is being offered as-is, where is, with all faults.