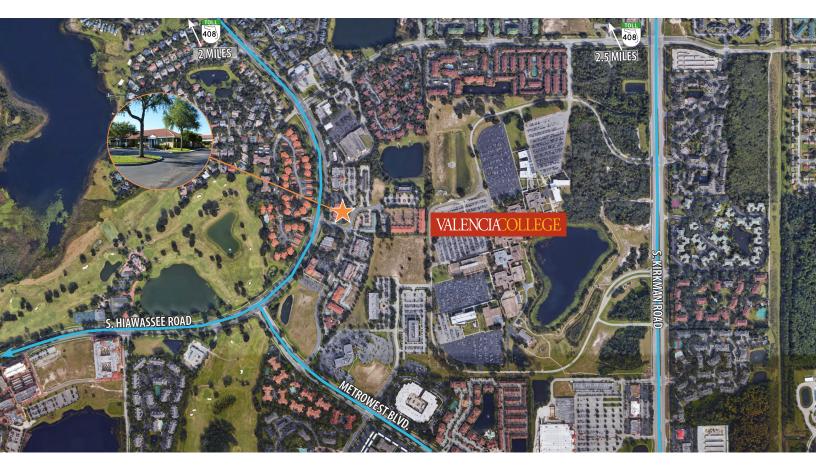

#### **Prime Location**

- Medical / Professional Office Building located in the prestigious
  MetroWest community
- Monument signage
- Parking Ratio: 5/1,000 RSF
- In close proximity to Valencia College West Campus

#### **Area Demographics:**

Population

pulation Avg HH Income 1-mile radius: 22,433 • 1-mile radius: \$69,457 3-mile radius: 119,324 • 3-mile radius: \$78,512

5-mile radius: 291,429 · 5-mile radius: \$81,247

Traffic Count: 27,500 vehicles

Emily Zinaich, Senior Vice President D 407 440 6641 C 407 230 8797 emily.zinaich@avisonyoung.com