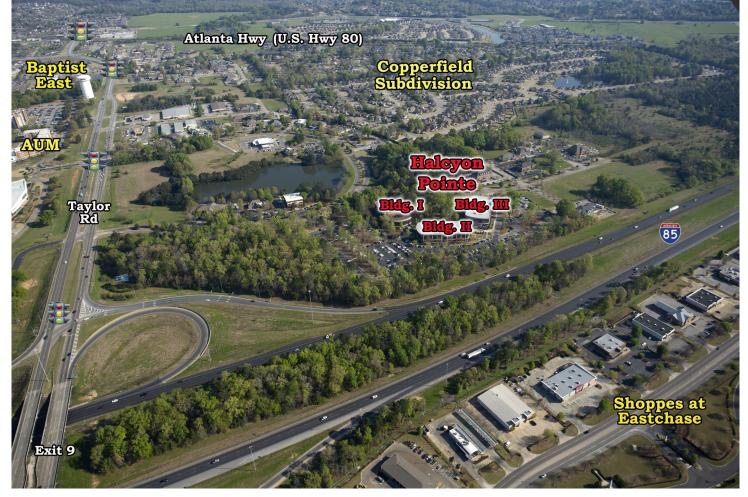

# FOR LEASE

Halcyon Pointe, Building I, a Class "A" Office Building is developed on a wooded 15.5 acres site, with convenient access to Taylor Road & I-85 (Exit 9), Montgomery, AL. Current tenants include Home Builders Association of Alabama, Morgan Stanley Smith Barney, Alabama Tax Tribunal, Progressive Insurance, Johnson & Johnson Insurance, BXS Insurance, Inc. and Volkert, Inc. Contact John Stanley, CCIM, for more information at (334) 271-2475. SHOWN BY APPOINTMENT ONLY.