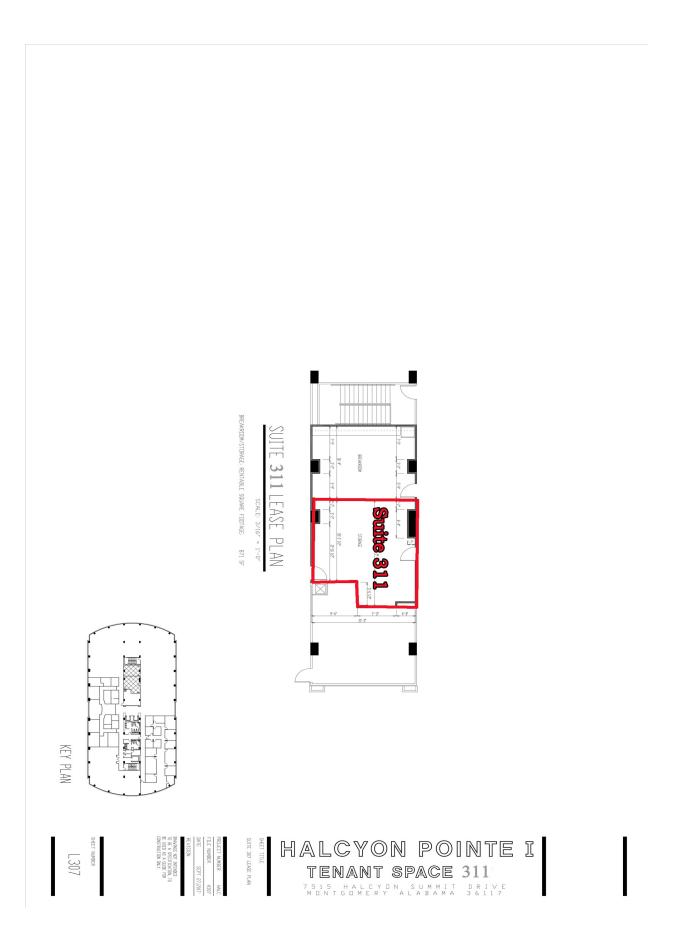

#### Available Space:

- <u>+</u> 1,761 RSF Suite 107: <u>+</u> 1,265 RSF Suite 311: <u>+</u> 496 RSF
- \$21/RSF (FULL SERVICE RATE)
- LEASE TERM: FIVE (5) YEAR MINIMUM
- TENANT IMPROVEMENTS: NEGOTIABLE
- OCCUPANCY: IMMEDIATE
- PARKING: ON-SITE