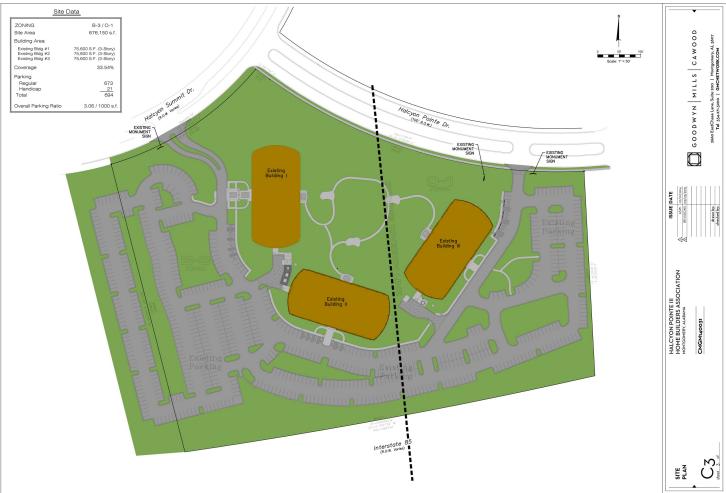

#### Available Space:

- <u>+</u> 1,761 RSF Suite 107: <u>+</u> 1,265 RSF Suite 311: <u>+</u> 496 RSF
- \$21/RSF (FULL SERVICE RATE)
- LEASE TERM: FIVE (5) YEAR MINIMUM
- TENANT IMPROVEMENTS: NEGOTIABLE
- OCCUPANCY: IMMEDIATE
- PARKING: ON-SITE

# FOR LEASE

Halcyon Pointe, Building I, a Class "A" Office Building is developed on a wooded 15.5 acres site, with convenient access to Taylor Road & I-85 (Exit 9), Montgomery, AL. Current tenants include Home Builders Association of Alabama, Morgan Stanley Smith Barney, Alabama Tax Tribunal, Progressive Insurance, Johnson & Johnson Insurance, BXS Insurance, Inc. and Volkert, Inc. Contact John Stanley, CCIM, for more information at (334) 271-2475. SHOWN BY APPOINTMENT ONLY.