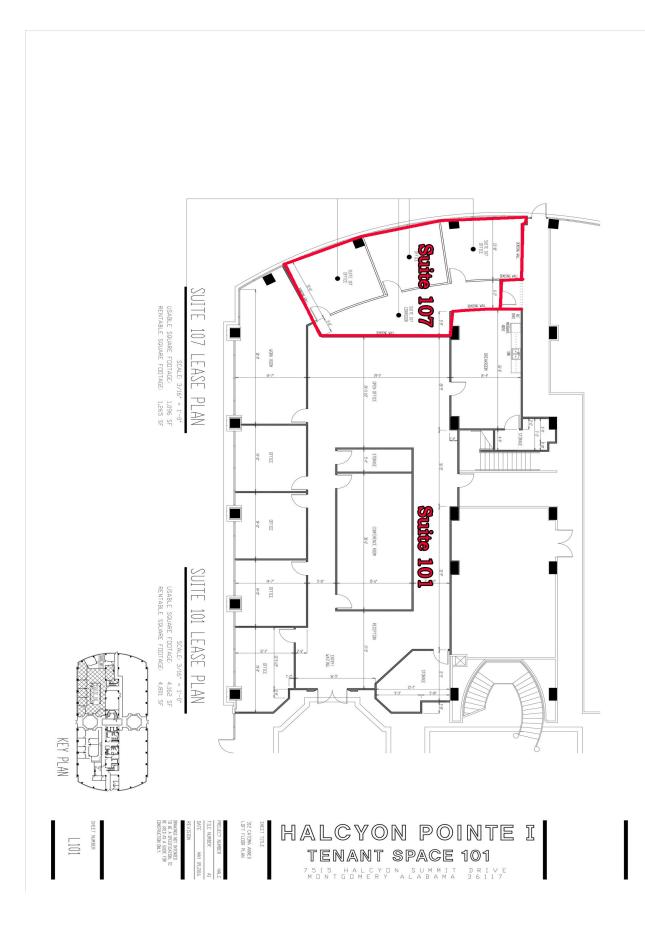

#### Available Space:

- <u>+</u> 1,761 RSF Suite 107: <u>+</u> 1,265 RSF Suite 311: <u>+</u> 496 RSF
- \$21/RSF (FULL SERVICE RATE)
- LEASE TERM: FIVE (5) YEAR MINIMUM
- TENANT IMPROVEMENTS: NEGOTIABLE
- OCCUPANCY: IMMEDIATE
- PARKING: ON-SITE