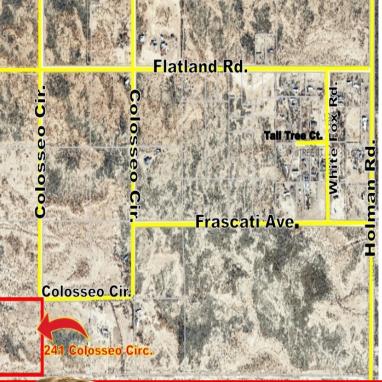

## 241 Colosseo Circle Las Cruces NM 88012 125,000

10 Acres of land to enjoy nature, horses allowed, beautiful view of the mountains, access to Holman Rd, to Highway 70 schools and stores about 25 minutes to downtown Las Cruces. No utilities inside the land, electric and water on the street, Buyer to bring those to the land.