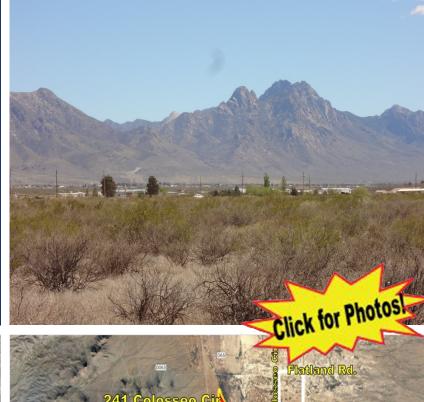

## 241 Colosseo Circle Las Cruces NM 88012 125,000

10 Acres of land to enjoy nature, horses allowed, beautiful view of the mountains, access to Holman Rd, to Highway 70 schools and stores about 25 minutes to downtown Las Cruces. No utilities inside the land, electric and water on the street, Buyer to bring those to the land.