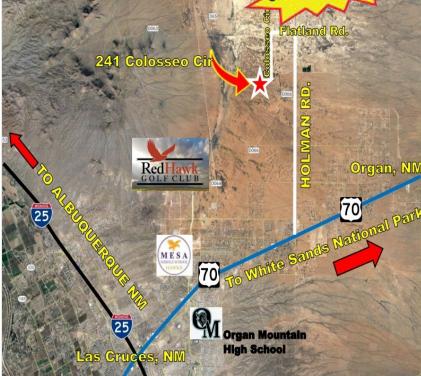

## 241 Colosseo Circle Las Cruces NM 88012 125,000

10 Acres of land to enjoy nature, horses allowed, beautiful view of the mountains, access to Holman Rd, to Highway 70 schools and stores about 25 minutes to downtown Las Cruces. No utilities inside the land, electric and water on the street, Buyer to bring those to the land.