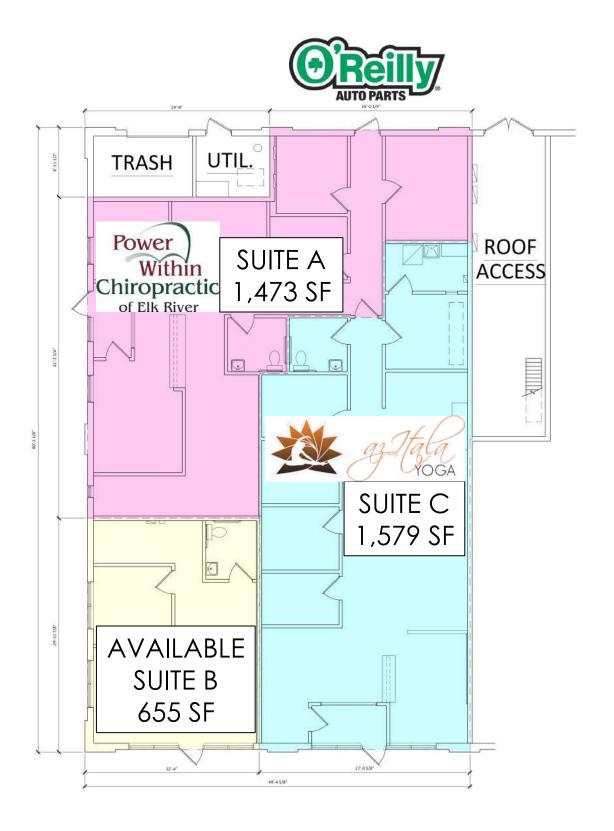

# Site Plan

#### Space Available:

• Suite B: 655 sf

2024 CAM/Tax: \$4.69 psfLease Rate: Negotiable

MARY LINDELL 612.747.9854 mary@christiansonandco.com LISA CHRISTIANSON 952.393.1212 lisa@christiansonandco.com

This information is accurate as of the date of printing and is subject to change without notice. All information is deemed accurate, but cannot be guaranteed.