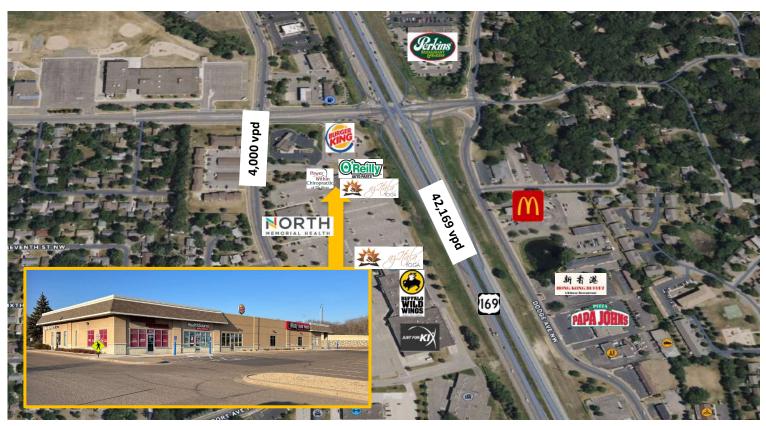

### Highlights and Features:

- Conveniently located off Highway 169
- Ample parking
- · Fast growing community
- Strong demographics
- Join co-tenants: O'Reilly Auto Parts, Power Within Chiropractic and Azitala Yoga
- Neighboring tenants include Buffalo Wild Wings, Azitala Yoga, Just For Kix, North Memorial Health Clinic & Urgent Care, Burger King, Flowers Plus of Elk River, Dolphin Car Wash, Sonic Drive-In, McDonald's, New Hong Kong Buffet, Perkins, Country Inn & Suites, Pizza Ranch, Starbucks, Cub Foods, and more

### **Demographics and Traffic Counts:**

- Average Population: 1 mile 3,762, 3 miles 15,871, and 5 miles - 28,938
- Average Household Income: 1 mile \$66,070,
  3 miles \$80,383, and 5 miles \$84,332
- Traffic Counts: Freeport Avenue NW 4,000 vpd,
  Hwy 169 42,169 vpd, and School Street 9,200 vpd

## **Aerial Map**

This information is accurate as of the date of printing and is subject to change without notice. All information is deemed accurate, but cannot be guaranteed.