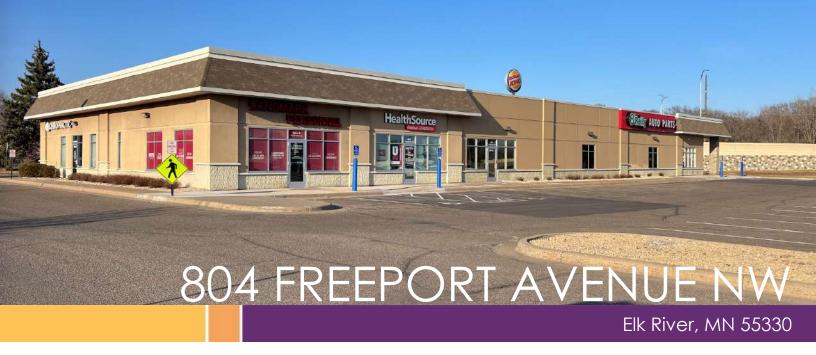

# Office/Retail Space For Lease In The Heart Of Elk River!

### Highlights and Features:

- Conveniently located off Highway 169
- Ample parking
- · Fast growing community
- Strong demographics
- Join co-tenants: O'Reilly Auto Parts, Power Within Chiropractic and Azitala Yoga
- Neighboring tenants include Buffalo Wild Wings, Azitala Yoga, Just For Kix, North Memorial Health Clinic & Urgent Care, Burger King, Flowers Plus of Elk River, Dolphin Car Wash, Sonic Drive-In, McDonald's, New Hong Kong Buffet, Perkins, Country Inn & Suites, Pizza Ranch, Starbucks, Cub Foods, and more