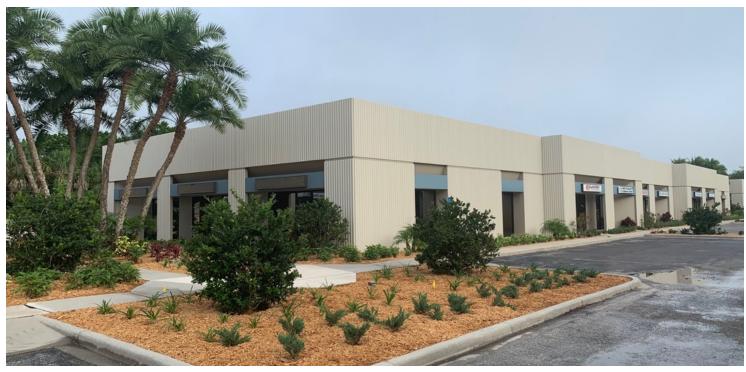

### Oakwood Square

1900-1970 Dairy Road, West Melbourne, FL 32904

#### PROPERTY OVERVIEW

Oakwood Square is a three building office, medical and light retail complex with a variety of unit sizes available for lease. Ample parking throughout the complex. Space available from 1,545 sf up to 2,184 sf. Base rent starts at \$15.00 per SF plus est. \$2.57/sf CAM.

#### **PROPERTY HIGHLIGHTS**

- Great location in the heart of W. Melbourne on Dairy Road
- All roofs replaced in 2016 and buildings painted in 2018.
- · Parking lot resurfaced in 2022.
- Excellent value priced office space!
- Several types and sizes of units available immediately
- Interiors to include new carpet and painting