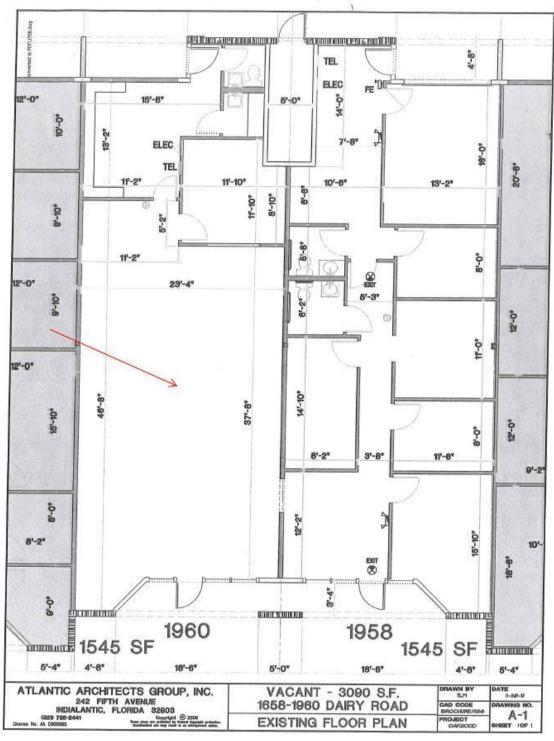

# Oakwood Square

1900-1970 Dairy Road, West Melbourne, FL 32904

1960 Floor Plan (1,545 SF)