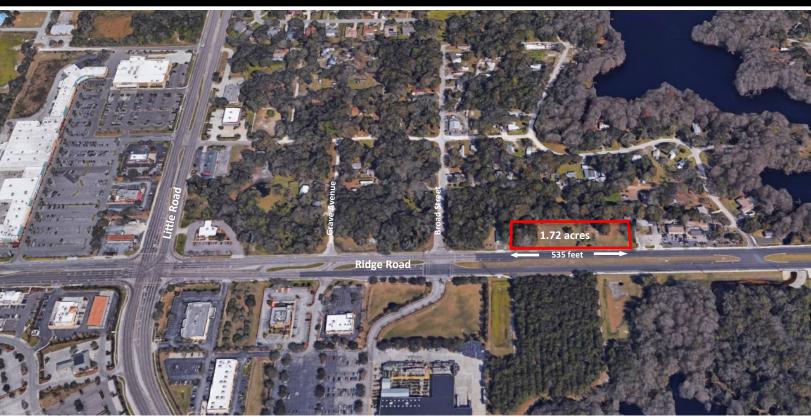

## **FOR SALE**

- Located just east of the Ridge Road and Little Road Intersection
- Two parcels totaling 1.72 acres
- 535' of frontage on Ridge Road
- Ridge Road Extension and Expansion opened in 2022
- Current zoning permits public or private school, daycare, residential treatment and care facility, church and professional service.
- Sale Price: \$499,000