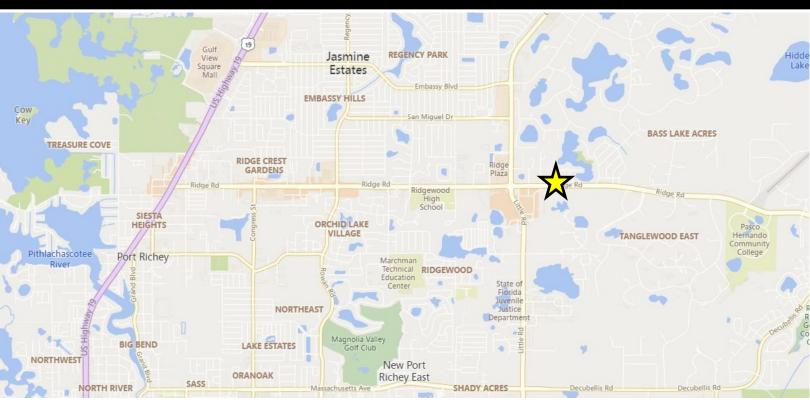

## **FOR SALE**

- Located just east of the Ridge Road and Little Road Intersection
- Two parcels totaling 1.72 acres
- 535' of frontage on Ridge Road
- Ridge Road Extension and Expansion opened in 2022
- Current zoning permits public or private school, daycare, residential treatment and care facility, church and professional service.
- Sale Price: \$499,000