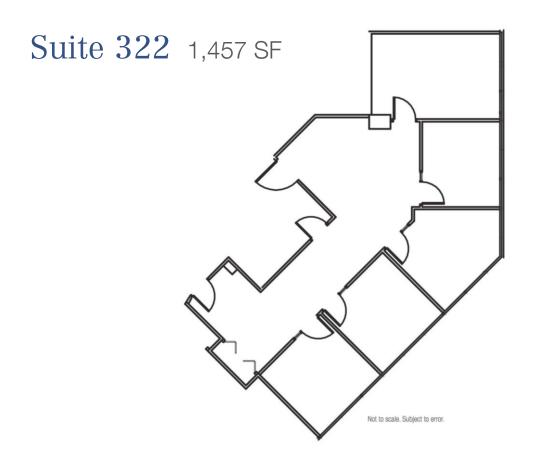

# ±1,475-1,499 SF Office Space on PGA Boulevard

# 3rd Floor Space Available

Suite 340 1,484 SF