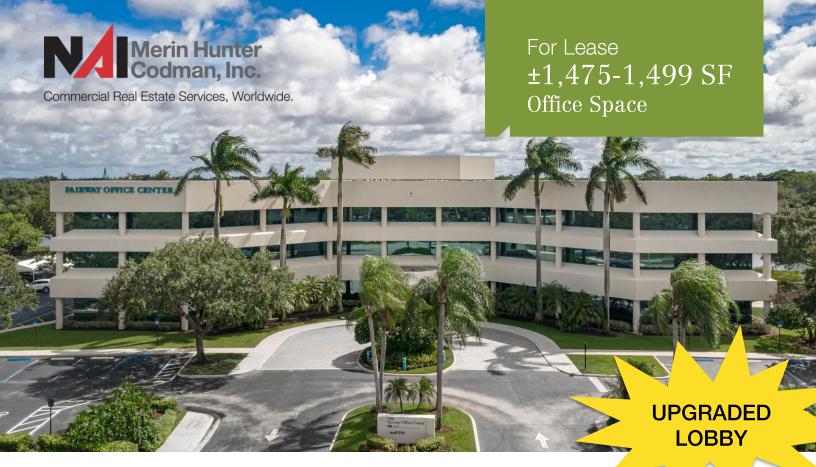

FOR LEASE: 7108 FAIRWAY DRIVE, PALM BEACH GARDENS

# ±1,475-1,499 SF Office Space on PGA Boulevard