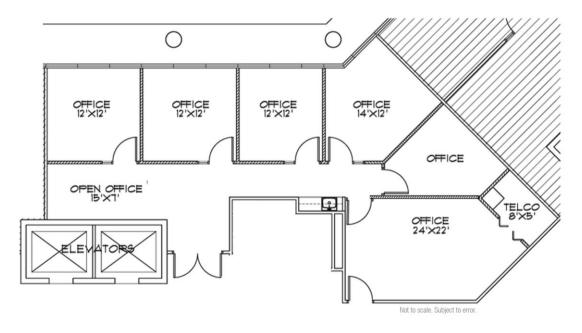

*Key Highlights**



Prime location with direct Turnpike access, near I-95



Beautiful lake views with lush landscaping



Ample parking



Near numerous lifestyle and professional conveniences

Jason L. Sundook, Principal 561 471 8000 | jsundook@mhcreal.com







FOR LEASE: 7108 FAIRWAY DRIVE, PALM BEACH GARDENS

# ±1,475-1,499 SF Office Space on PGA Boulevard



### **Unbeatable Location!**

Fairway Office Center enjoys a fantastic location minutes from the best of Palm Beach Gardens including easy access to...

- Arterial roads & highways
- Plenty of retail, dining, and wellknown shopping destinations
- Luxurious residential communities and country clubs

561 471 8000











#### FOR LEASE: 7108 FAIRWAY DRIVE, PALM BEACH GARDENS

# 3rd Floor Space Available



Suite 340 1,484 SF