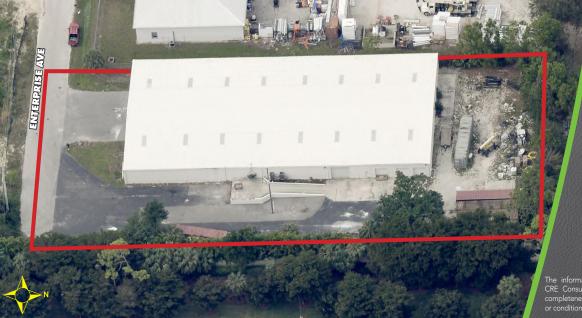

### FOR SALE

10980 ENTERPRISE AVENUE, BONITA SPRINGS, FL 34135

PRICE: \$4,500,000 @ \$225 PSF

**SIZE:**  $20,000 \pm \text{ SF on } 1.27 \pm \text{ Acres}$ 

Located off Race Track Road, just south of Bonita Beach Road

### **WAREHOUSE WITH YARD SPACE-**

This 20,000± SF air-conditioned warehouse includes a 771± SF office space with a reception area, two restrooms, 3-phase power, a loading ramp and large yard space. Recent upgrades include overhead roll-up doors, LED lighting, roof membrane, and four 5-ton units for warehouse HVAC. Located in the Greyhound Commerce Park with quick access to US 41 and I-75.

### HIGHLIGHTS

- Six overhead doors
- Loading ramp
- Abundant parking
- Oversize side & rear yard
- Located at the end of the street offering privacy & security
- Updated:
  - Overhead Roll-up Doors
  - LED Lighting
  - Interior & Exterior paint
  - Roof Membrane
  - Warehouse HVAC (Four 5-ton units)