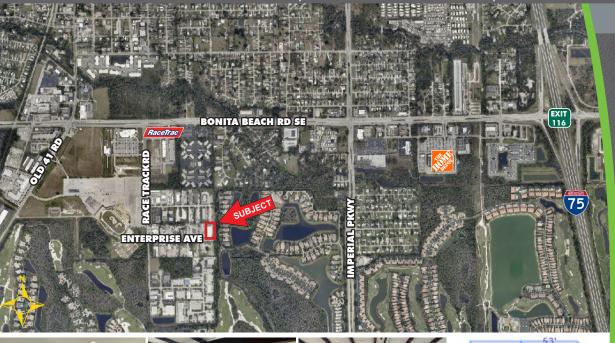

### FOR SALE

10980 ENTERPRISE AVENUE, BONITA SPRINGS, FL 34135

PRICE: \$4,500,000 @ \$225 PSF

**SIZE:**  $20,000 \pm \text{ SF on } 1.27 \pm \text{ Acres}$ 

Located off Race Track Road, just south of Bonita Beach Road

**ZONING:** IL - Light Industrial (City of Bonita Springs)

YEAR BUILT: 1974

**LOCATION:** 

**OH DOORS:** 6 Total: Four (4) 8' x 8' | One (1) 8' x 10' | One (1) 10' x 14'

**CEILING HEIGHT: 16'** 

**POWER:** 3-Phase

### **WAREHOUSE WITH YARD SPACE-**

This 20,000± SF air-conditioned warehouse includes a 771± SF office space with a reception area, two restrooms, 3-phase power, a loading ramp and large yard space. Recent upgrades include overhead roll-up doors, LED lighting, roof membrane, and four 5-ton units for warehouse HVAC. Located in the Greyhound Commerce Park with quick access to US 41 and I-75.