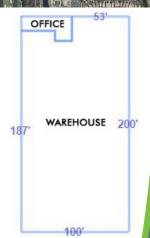

### FOR SALE

10980 ENTERPRISE AVENUE, BONITA SPRINGS, FL 34135

PRICE: \$4,500,000 @ \$225 PSF

**SIZE:**  $20,000 \pm \text{ SF on } 1.27 \pm \text{ Acres}$ 

Located off Race Track Road, just south of Bonita Beach Road

### **WAREHOUSE WITH YARD SPACE-**

This 20,000± SF air-conditioned warehouse includes a 771± SF office space with a reception area, two restrooms, 3-phase power, a loading ramp and large yard space. Recent upgrades include overhead roll-up doors, LED lighting, roof membrane, and four 5-ton units for warehouse HVAC. Located in the Greyhound Commerce Park with quick access to US 41 and I-75.

## **FOR SALE**

10980 ENTERPRISE AVENUE, BONITA SPRINGS, FL 34135 SURVEY