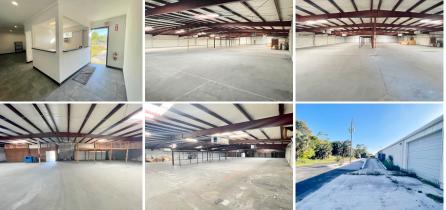

### **WAREHOUSE WITH YARD SPACE-**

This 20,000± SF air-conditioned warehouse includes a 771± SF office space with a reception area, two restrooms, 3-phase power, a loading ramp and large yard space. Recent upgrades include overhead roll-up doors, LED lighting, roof membrane, and four 5-ton units for warehouse HVAC. Located in the Greyhound Commerce Park with quick access to US 41 and I-75.

### HIGHLIGHTS

- Six overhead doors
- Loading ramp
- Abundant parking
- Oversize side & rear yard
- Located at the end of the street offering privacy & security
- Updated:
  - Overhead Roll-up Doors
  - LED Lighting
  - Interior & Exterior paint
  - Roof Membrane
  - Warehouse HVAC (Four 5-ton units)