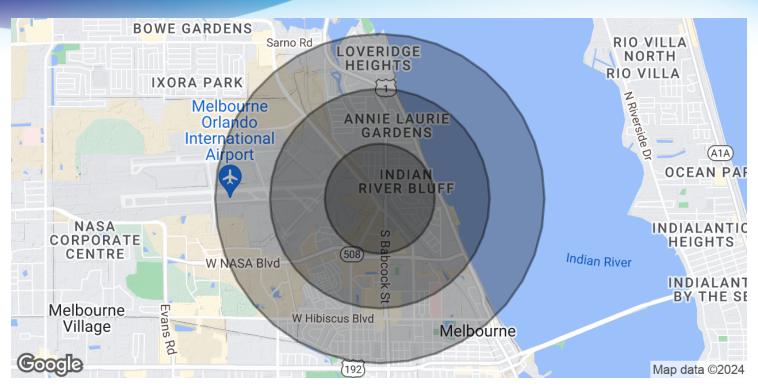

### **DEMOGRAPHICS MAP & REPORT**

551 S. Apollo Blvd. • 551 S. Apollo Blvd. Melbourne, FL 32935

| POPULATION           | 0.5 MILES | I MILE    | 1.5 MILES   |
|----------------------|-----------|-----------|-------------|
| Total Population     | 1,168     | 2,661     | 6,503       |
| Average Age          | 43.5      | 38.5      | 39.8        |
| Average Age (Male)   | 43.3      | 37.9      | 39.1        |
| Average Age (Female) | 43.6      | 41.7      | 43.2        |
|                      |           |           |             |
| HOUSEHOLDS & INCOME  | 0.5 MILES | I MILE    | 1.5 MILES   |
| Total Households     | 406       | 1,113     | 3,247       |
| # of Persons per HH  | 2.9       | 2.4       | 2.0         |
| Average HH Income    | \$64,795  | \$53,209  | \$49,281    |
|                      | ψ01,775   | 400,20    | ¥ ··· ,== · |
| Average House Value  | \$153,922 | \$124,804 | \$141,756   |