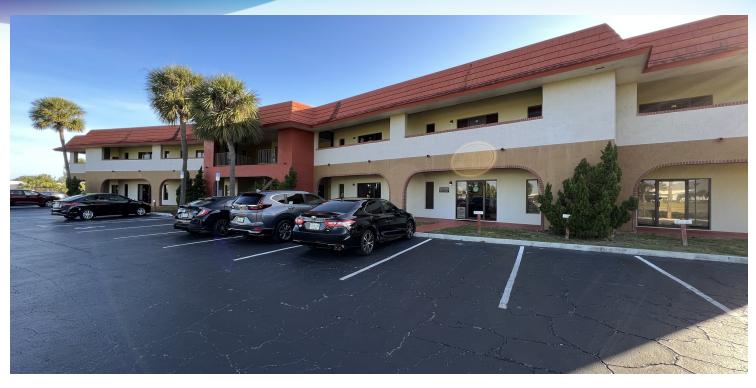

### **PROPERTY OVERVIEW**

This is a well maintained multi-tenant Professional/Office Building, located on Apollo Blvd., just across from the Melbourne International Airport, MLB.

There are currently three (3), 1.2K - 2.4K sf suites that are available to chose from. Build-out varies by suite. Tour them all and chose which one works best for your business.

**Building Size:** 21,114 SF

ROB BECKNER, SIOR

Principal 321.722.0707 XII rob@teamlbr.com CHARLES DUVALL
Office Sales & Leasing
321.722.0707 X19
charles@teamlbr.com

Lightle Beckner Robison, Inc.
321.722.0707 • teamlbr.com
70 W. Hibiscus Blvd.,
Melbourne, FL 32901