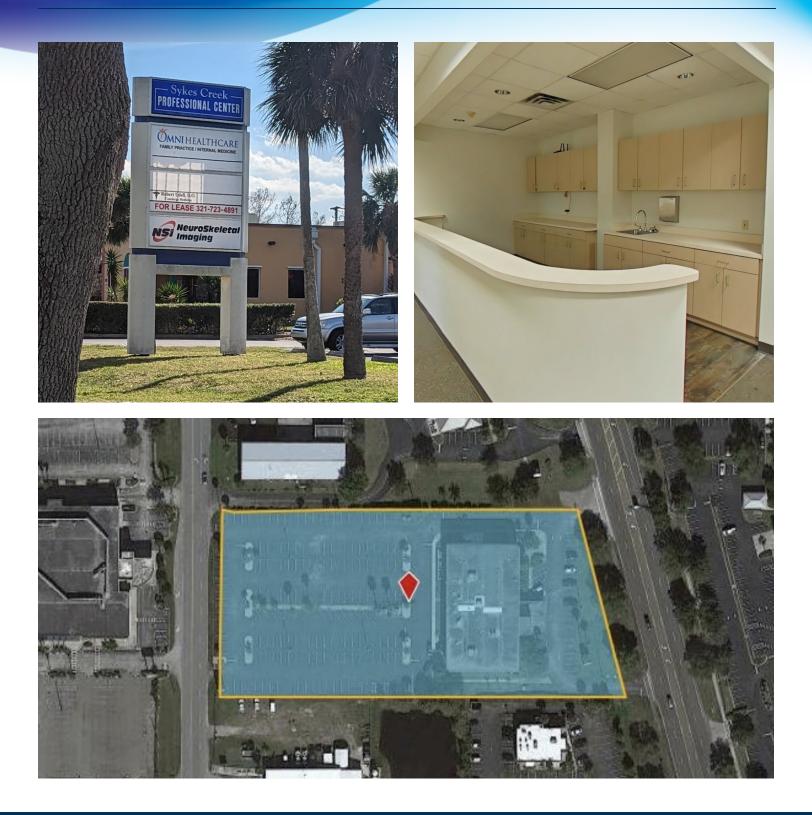

# **ADDITIONAL PHOTOS**

Sykes Creek Professional Center • 255 N Sykes Creek Parkway Merritt Island, FL 32953

#### **PROPERTY OVERVIEW**

This is a prominent multi-tenant building, well located in Merritt Island, anchored by NSI Imaging. The building is suitable for both Medical Users or Professional Users.

There is one (1) ground floor Medical Suite that is fully built-out and can be occupied quickly.

### LOCATION OVERVIEW

- Well located in the Merritt Island Medical Corridor, directly across the street from the new hospital that is being constructed.
  - NSI Nueroskeltal Imaging of Merritt Island is the anchor tenant, a big plus for some doctors!