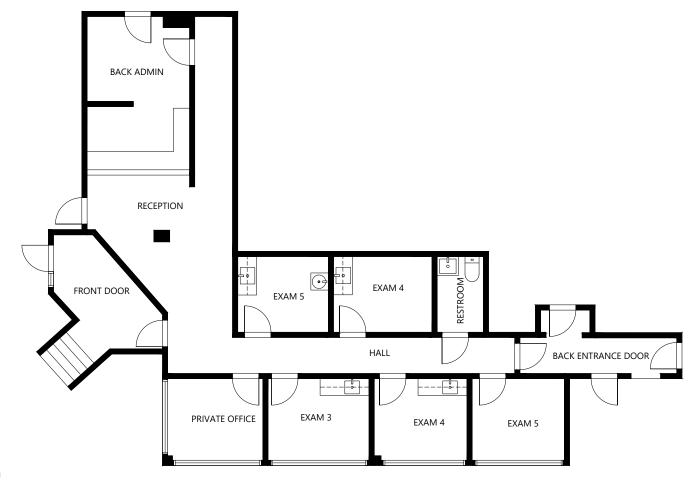

| SPACE     | SPACE USE   | LEASE RATE         | LEASE TYPE | SIZE (SF)         | TERM       | COMMENTS                                                                                                                                                                                                                                                                                                                                            |
|-----------|-------------|--------------------|------------|-------------------|------------|-----------------------------------------------------------------------------------------------------------------------------------------------------------------------------------------------------------------------------------------------------------------------------------------------------------------------------------------------------|
| Suite 105 | Office      | \$18 - 20 PER YEAR | NNN        | 1,862 - 2,112 SF  | Negotiable | Move-in ready Medical<br>Office Space<br>Nice entrance off of<br>Elevator Lobby, next to<br>NSI Imaging<br>Six (6) Exam Rooms<br>One (1) Private Office<br>Large Admin/Nurse<br>Station<br>Project has Ample<br>Parking                                                                                                                             |
| Suite 200 | Call Center | \$18 - 20 PER YEAR | NNN        | 9,500 - 19,000 SF | Negotiable | This space is a former<br>Call Center. The cubicle<br>furniture is still in place as<br>well as the<br>BACK-UP GENERATOR<br>and UPS SYSTEM.<br>Double Door Entry off of<br>Elevator Lobby<br>Small Reception Area<br>Perimeter Offices<br>Two (2) Cubicle Bullpens<br>on either end<br>Large Conference Rooms<br>Large Break Rooms<br>Large IT Room |

FLOOR 1