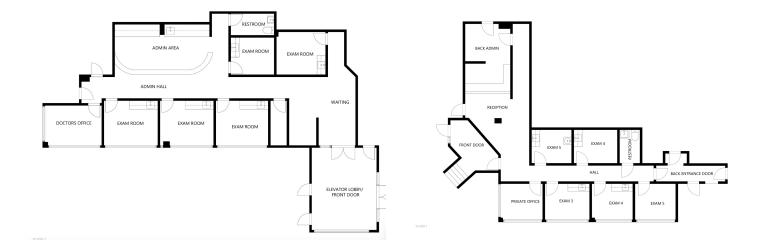

| SPACE     | SPACE USE   | LEASE RATE         | LEASE TYPE | SIZE (SF)         | TERM       | COMMENTS                                                                                                                                                                                                                                                                                                                                            |
|-----------|-------------|--------------------|------------|-------------------|------------|-----------------------------------------------------------------------------------------------------------------------------------------------------------------------------------------------------------------------------------------------------------------------------------------------------------------------------------------------------|
| Suite 105 | Office      | \$18 - 20 PER YEAR | NNN        | 1,862 - 2,112 SF  | Negotiable | Move-in ready Medical<br>Office Space<br>Nice entrance off of<br>Elevator Lobby, next to<br>NSI Imaging<br>Six (6) Exam Rooms<br>One (1) Private Office<br>Large Admin/Nurse<br>Station<br>Project has Ample<br>Parking                                                                                                                             |
| Suite 200 | Call Center | \$18 - 20 PER YEAR | NNN        | 9,500 - 19,000 SF | Negotiable | This space is a former<br>Call Center. The cubicle<br>furniture is still in place as<br>well as the<br>BACK-UP GENERATOR<br>and UPS SYSTEM.<br>Double Door Entry off of<br>Elevator Lobby<br>Small Reception Area<br>Perimeter Offices<br>Two (2) Cubicle Bullpens<br>on either end<br>Large Conference Rooms<br>Large Break Rooms<br>Large IT Room |

FLOOR 1