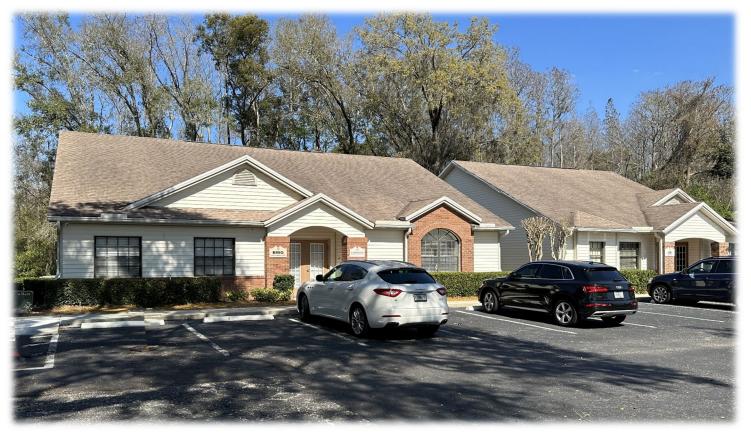

## Crystal Lakes Professional Center Office Building 207 Crystal Grove Blvd., Lutz, FL 33548

This is a rare opportunity in the coveted Lutz market area of Hillsborough County. This 2,628± SF office building is located in the Crystal Lakes Professional Center, on the northwest corner of Crystal Grove Blvd. and US 41. Built in 2000, this office building has it all. The entrance opens to a bright welcoming reception area and flowing floorplan to include a nicely appointed conference room, 9 private offices, an open area for 6 cubicles, and 2 bathrooms. There is a spacious kitchen with custom wood cabinetry leading to a nice deck outside overlooking the conservation area.