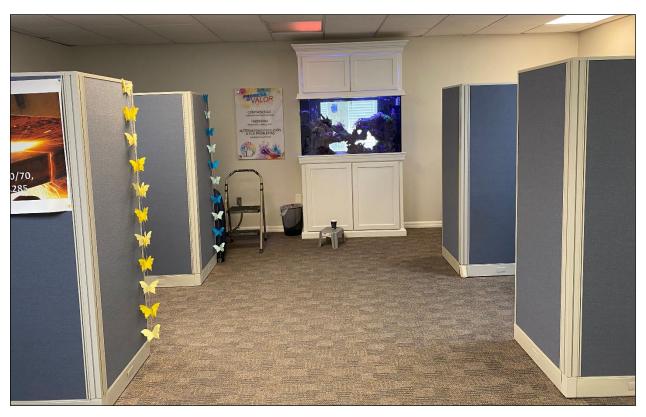

This is a rare opportunity in the coveted Lutz market area of Hillsborough County. This 2,628± SF office building is located in the Crystal Lakes Professional Center, on the northwest corner of Crystal Grove Blvd. and US 41. Built in 2000, this office building has it all. The entrance opens to a bright welcoming reception area and flowing floorplan to include a nicely appointed conference room, 9 private offices, an open area for 6 cubicles, and 2 bathrooms. There is a spacious kitchen with custom wood cabinetry leading to a nice deck outside overlooking the conservation area.