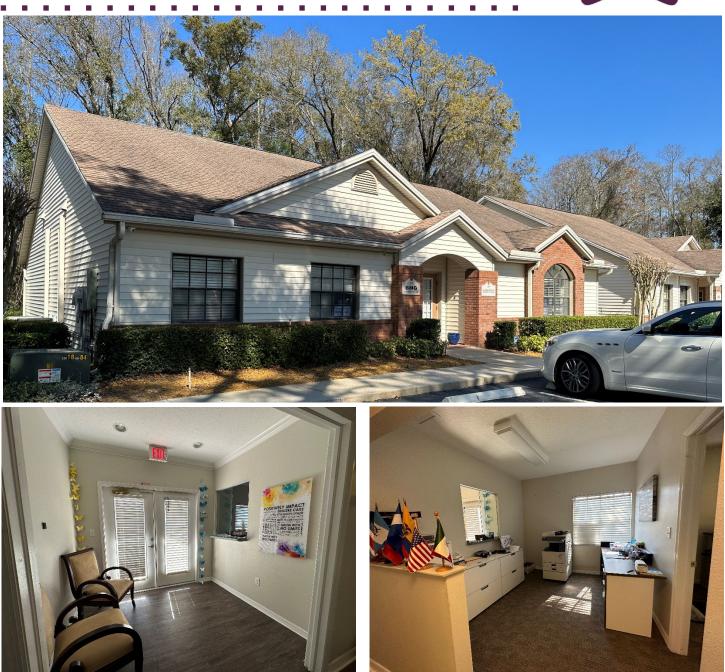

## Crystal Lakes Professional Center Office Building 207 Crystal Grove Blvd., Lutz, FL 33548

This is a rare opportunity in the coveted Lutz market area of Hillsborough County. This 2,628± SF office building is located in the Crystal Lakes Professional Center, on the northwest corner of Crystal Grove Blvd. and US 41. Built in 2000, this office building has it all. The entrance opens to a bright welcoming reception area and flowing floorplan to include a nicely appointed conference room, 9 private offices, an open area for 6 cubicles, and 2 bathrooms. There is a spacious kitchen with custom wood cabinetry leading to a nice deck outside overlooking the conservation area.