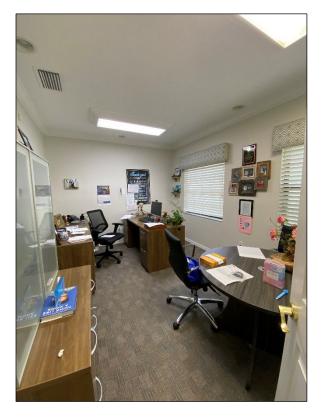

This is a rare opportunity in the coveted Lutz market area of Hillsborough County. This 2,628± SF office building is located in the Crystal Lakes Professional Center, on the northwest corner of Crystal Grove Blvd. and US 41. Built in 2000, this office building has it all. The entrance opens to a bright welcoming reception area and flowing floorplan to include a nicely appointed conference room, 9 private offices, an open area for 6 cubicles, and 2 bathrooms. There is a spacious kitchen with custom wood cabinetry leading to a nice deck outside overlooking the conservation area.