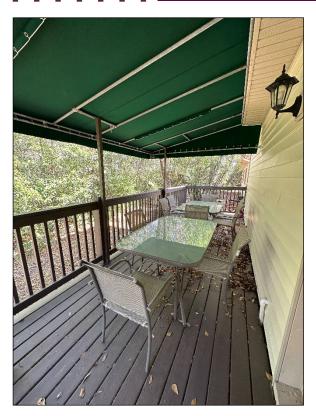

This is a rare opportunity in the coveted Lutz market area of Hillsborough County. This 2,628± SF office building is located in the Crystal Lakes Professional Center, on the northwest corner of Crystal Grove Blvd. and US 41. Built in 2000, this office building has it all. The entrance opens to a bright welcoming reception area and flowing floorplan to include a nicely appointed conference room, 9 private offices, an open area for 6 cubicles, and 2 bathrooms. There is a spacious kitchen with custom wood cabinetry leading to a nice deck outside overlooking the conservation area.