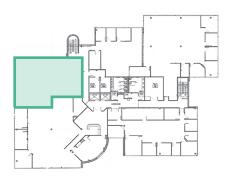

### Suite 135 - 2,725± rsf

**KEY PLAN** 

2200 Lucien Way Maitland, FL 32751

#### Suite 201 - 3,643± sf

**KEY PLAN** 

2200 Lucien Way Maitland, FL 32751

#### **Move-In Ready Suite**

- New ceiling tiles, LED lighting and coffee bar
- Existing Conference Room and private offices
- Open area

**KEY PLAN** 

2200 Lucien Way Maitland, FL 32751

### Suite 205 - 2,465± sf Available July 1, 2024

**KEY PLAN** 

2200 Lucien Way Maitland, FL 32751