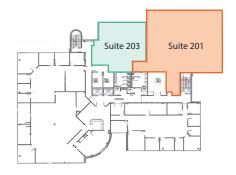

#### Suite 201 - 3,643± sf

**KEY PLAN** 

2200 Lucien Way Maitland, FL 32751

#### Suite 203 - 1,830± sf