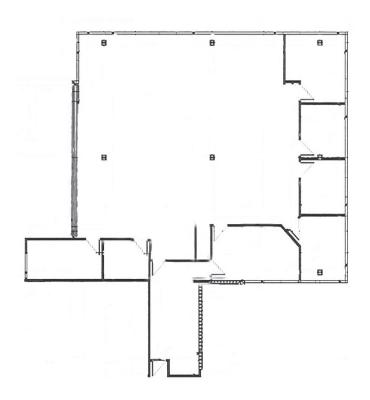

2200 Lucien Way Maitland, FL 32751



#### **Property Highlights**

- 4-story class B office building totaling 59,798± sf
- 1,830± sf 10,102± sf available
- · Renovated lobby with seating
- Shared building conference room available to tenants
- Visible from Interstate-4
- Minutes to Downtown Orlando
- · Nearby amenities include the Genesis Health Club, Sam Snead's Tavern and other restaurants
- Abundant parking



2200 Lucien Way Maitland, FL 32751











2200 Lucien Way Maitland, FL 32751

### Suite 135 - 2,725± rsf





**KEY PLAN** 



2200 Lucien Way Maitland, FL 32751

#### Suite 200 - 4,546± sf





2200 Lucien Way Maitland, FL 32751

#### Suite 201 - 3,643± sf





**KEY PLAN** 



2200 Lucien Way Maitland, FL 32751

#### Suite 203 - 1,830± sf

#### **Move-In Ready Suite**

- New ceiling tiles, LED lighting and coffee bar
- Existing Conference Room and private offices
- Open area











**KEY PLAN** 



2200 Lucien Way Maitland, FL 32751

### Suite 205 - 2,465± sf Available July 1, 2024





**KEY PLAN** 



2200 Lucien Way Maitland, FL 32751

#### Suite 350 - 10,102± sf





2200 Lucien Way Maitland, FL 32751

#### Suite 350 - Can be Subdivided





2200 Lucien Way Maitland, FL 32751

#### Suite 400 - 6,570± sf













**Emily Zinaich**, Senior Vice President D 407 440 6641

C 407 230 8797 emily.zinaich@avisonyoung.com