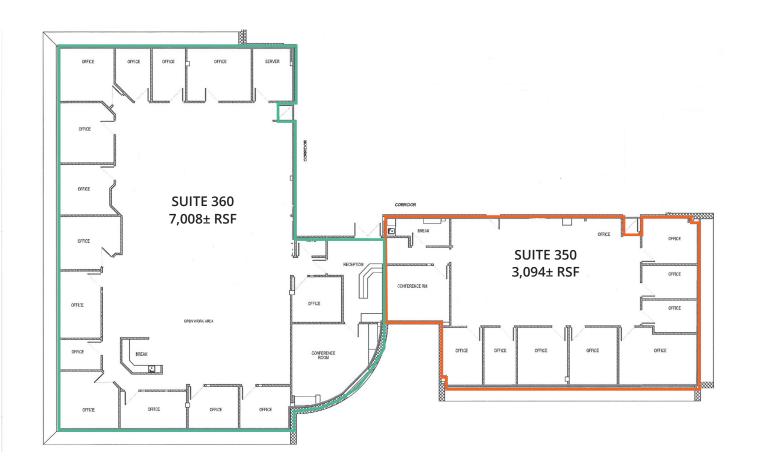

#### Suite 350 - 10,102± sf

2200 Lucien Way Maitland, FL 32751

#### Suite 350 - Can be Subdivided

2200 Lucien Way Maitland, FL 32751