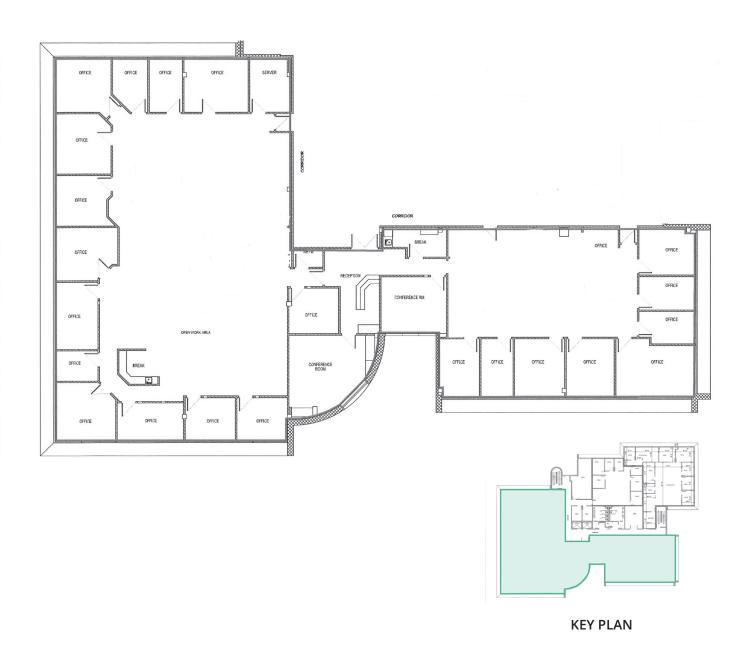

Nearby amenities include the Genesis Health Club, Sam Snead's Tavern and other restaurants
- Abundant parking



2200 Lucien Way Maitland, FL 32751











2200 Lucien Way Maitland, FL 32751

### Suite 135 - 2,725± rsf





**KEY PLAN** 



2200 Lucien Way Maitland, FL 32751

#### Suite 200 - 4,546± sf





2200 Lucien Way Maitland, FL 32751

#### Suite 201 - 3,643± sf





**KEY PLAN** 



2200 Lucien Way Maitland, FL 32751

#### Suite 203 - 1,830± sf

#### **Move-In Ready Suite**

- New ceiling tiles, LED lighting and coffee bar
- Existing Conference Room and private offices
- Open area











**KEY PLAN** 



2200 Lucien Way Maitland, FL 32751

### Suite 205 - 2,465± sf Available July 1, 2024





**KEY PLAN** 



2200 Lucien Way Maitland, FL 32751

#### Suite 350 - 10,102± sf





2200 Lucien Way Maitland, FL 32751

#### Suite 350 - Can be Subdivided





2200 Lucien Way Maitland, FL 32751

#### Suite 400 - 6,570± sf













**Emily Zinaich**, Senior Vice President D 407 440 6641

C 407 230 8797 emily.zinaich@avisonyoung.com