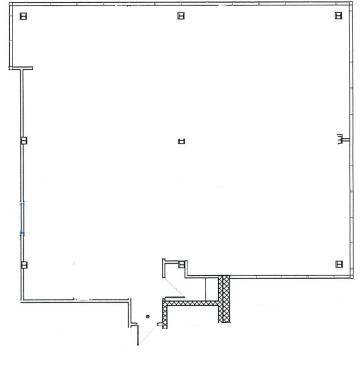

2200 Lucien Way Maitland, FL 32751



#### **Property Highlights**

- 4-story class B office building totaling 59,798± sf
- 1,830± sf 10,102± sf available
- · Renovated lobby with seating
- Shared building conference room available to tenants
- Visible from Interstate-4
- Minutes to Downtown Orlando
- · Nearby amenities include the Genesis Health Club, Sam Snead's Tavern and other restaurants
- Abundant parking



2200 Lucien Way Maitland, FL 32751











2200 Lucien Way Maitland, FL 32751

### Suite 135 - 2,725± rsf





**KEY PLAN** 



2200 Lucien Way Maitland, FL 32751

#### Suite 200 - 4,546± sf





2200 Lucien Way Maitland, FL 32751

#### Suite 201 - 3,643± sf





**KEY PLAN** 



2200 Lucien Way Maitland, FL 32751

#### Suite 203 - 1,830± sf

#### **Move-In Ready Suite**

- New ceiling tiles, LED lighting and coffee bar
- Existing Conference Room and private offices
- Open area











**KEY PLAN** 



2200 Lucien Way Maitland, FL 32751

### Suite 205 - 2,465± sf Available July 1, 2024





**KEY PLAN** 



2200 Lucien Way Maitland, FL 32751

#### Suite 350 - 10,102± sf





2200 Lucien Way Maitland, FL 32751

#### Suite 350 - Can be Subdivided





2200 Lucien Way Maitland, FL 32751

#### Suite 400 - 6,570± sf













**Emily Zinaich**, Senior Vice President D 407 440 6641

C 407 230 8