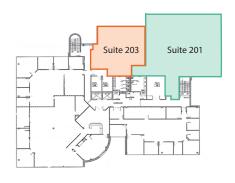

#### Suite 201 - 3,643± sf

**KEY PLAN** 

2200 Lucien Way Maitland, FL 32751

#### Suite 203 - 1,830± sf