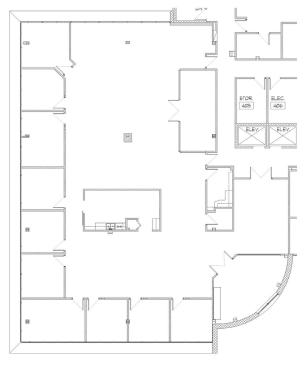

### Suite 135 - 2,725± rsf

**KEY PLAN** 

2200 Lucien Way Maitland, FL 32751

#### Suite 201 - 3,643± sf

**KEY PLAN** 

2200 Lucien Way Maitland, FL 32751

#### **Move-In Ready Suite**

- New ceiling tiles, LED lighting and coffee bar
- Existing Conference Room and private offices
- Open area

**KEY PLAN** 

2200 Lucien Way Maitland, FL 32751

### Suite 205 - 2,465± sf Available July 1, 2024

**KEY PLAN** 

2200 Lucien Way Maitland, FL 32751