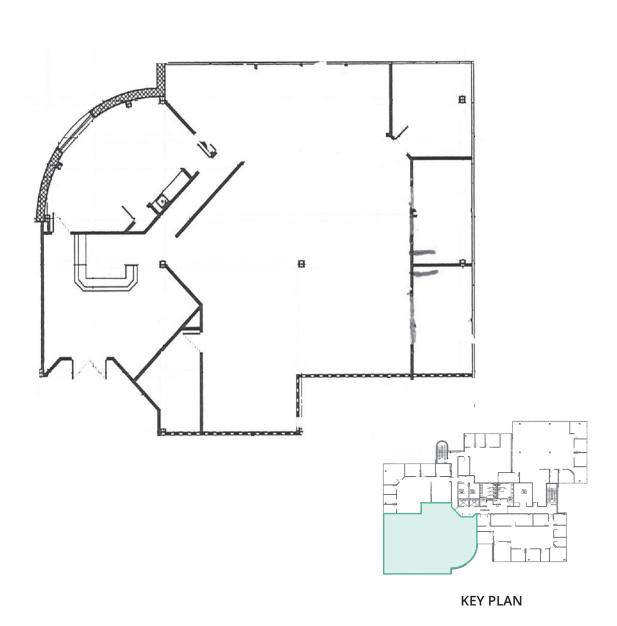

### Suite 205 - 2,465± sf Available July 1, 2024

**KEY PLAN** 

2200 Lucien Way Maitland, FL 32751