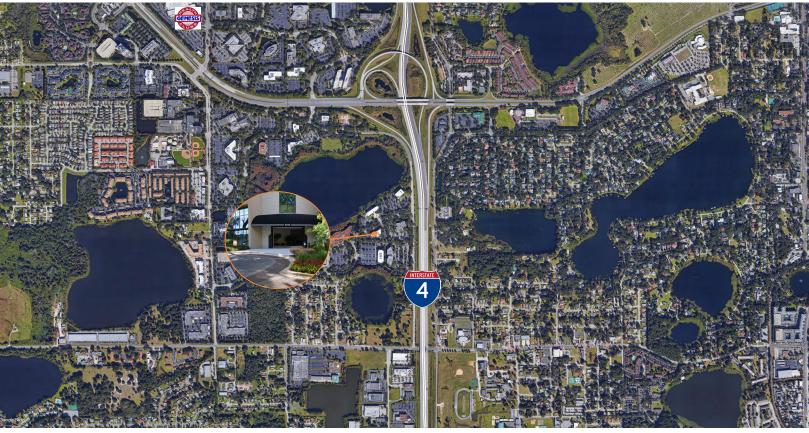

#### **Property Highlights**

- 4-story class B office building totaling 59,798± sf
- 1,830± sf 10,102± sf available
- · Renovated lobby with seating
- Shared building conference room available to tenants
- Visible from Interstate-4
- Minutes to Downtown Orlando
- · Nearby amenities include the Genesis Health Club, Sam Snead's Tavern and other restaurants
- Abundant parking