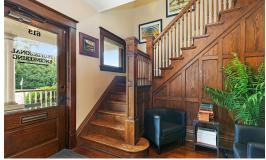

#### 2-Story Office 1,810 SF (divisible)

Beautiful historic 2-story office on Main Street with several updates. The first floor offers an inviting open reception or open office, 1 private office, conference/office, kitchenette and 1 bath. The second floor has 2 private offices and 2 baths. Ample storage in basement and detached garage.

\*Office Suites include shared Kitchen, conference room, Wi-Fi and all utilities are included. Storage space in garage available for an additional fee.

There is a backup generator on site as an uncommon added amenity. The exterior has been recently professionally landscaped and provides a welcoming feel and beautiful surroundings to a shaded area for an outside break area. Parking in rear of office.