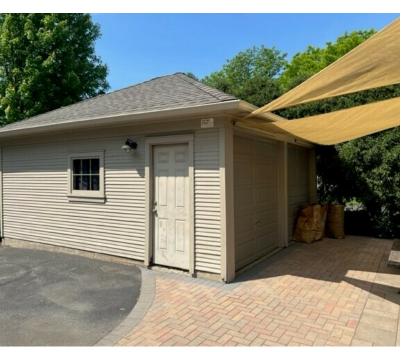

#### 2-Story Office 1,810 SF (divisible)

Beautiful historic 2-story office on Main Street with several updates. The first floor offers an inviting open reception or open office, 1 private office, conference/office, kitchenette and 1 bath. The second floor has 2 private offices and 2 baths. Ample storage in basement and detached garage.

\*Office Suites include shared Kitchen, conference room, Wi-Fi and all utilities are included. Storage space in garage available for an additional fee.

There is a backup generator on site as an uncommon added amenity. The exterior has been recently professionally landscaped and provides a welcoming feel and beautiful surroundings to a shaded area for an outside break area. Parking in rear of office.