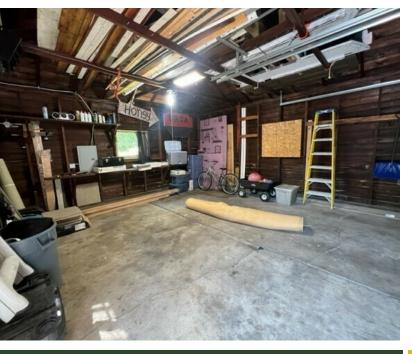

#### 2-Story Office 1,810 SF (divisible)

Beautiful historic 2-story office on Main Street with several updates. The first floor offers an inviting open reception or open office, 1 private office, conference/office, kitchenette and 1 bath. The second floor has 2 private offices and 2 baths. Ample storage in basement and detached garage.

\*Office Suites include shared Kitchen, conference room, Wi-Fi and all utilities are included. Storage space in garage available for an additional fee.

There is a backup generator on site as an uncommon added amenity. The exterior has been recently professionally landscaped and provides a welcoming feel and beautiful surroundings to a shaded area for an outside break area. Parking in rear of office.