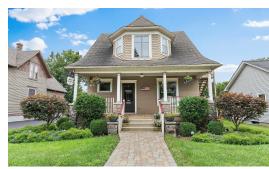

### 613 W Main St (Route 72) West Dundee, IL 60118

#### 2-Story Office 1,810 SF (divisible)

Beautiful historic 2-story office on Main Street with several updates. The first floor offers an inviting open reception or open office, 1 private office, conference/office, kitchenette and 1 bath. The second floor has 2 private offices and 2 baths. Ample storage in basement and detached garage.

\*Office Suites include shared Kitchen, conference room, Wi-Fi and all utilities are included. Storage space in garage available for an additional fee.

There is a backup generator on site as an uncommon added amenity. The exterior has been recently professionally landscaped and provides a welcoming feel and beautiful surroundings to a shaded area for an outside break area. Parking in rear of office.