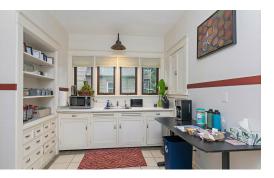

#### 2-Story Office 1,810 SF (divisible)

Beautiful historic 2-story office on Main Street with several updates. The first floor offers an inviting open reception or open office, 1 private office, conference/office, kitchenette and 1 bath. The second floor has 2 private offices and 2 baths. Ample storage in basement and detached garage.

\*Office Suites include shared Kitchen, conference room, Wi-Fi and all utilities are included. Storage space in garage available for an additional fee.

There is a backup generator on site as an uncommon added amenity. The exterior has been recently professionally landscaped and provides a welcoming feel and beautiful surroundings to a shaded area for an outside break area. Parking in rear of office.