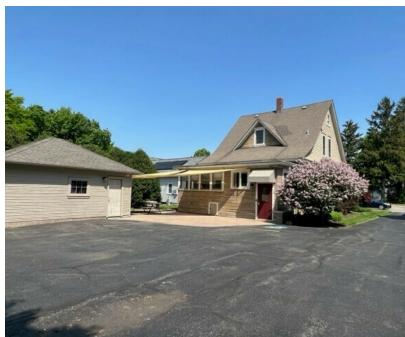

### 613 W Main St (Route 72) West Dundee, IL 60118

#### 2-Story Office 1,810 SF (divisible)

Beautiful historic 2-story office on Main Street with several updates. The first floor offers an inviting open reception or open office, 1 private office, conference/office, kitchenette and 1 bath. The second floor has 2 private offices and 2 baths. Ample storage in basement and detached garage.

\*Office Suites include shared Kitchen, conference room, Wi-Fi and all utilities are included. Storage space in garage available for an additional fee.

There is a backup generator on site as an uncommon added amenity. The exterior has been recently professionally landscaped and provides a welcoming feel and beautiful surroundings to a shaded area for an outside break area. Parking in rear of office.