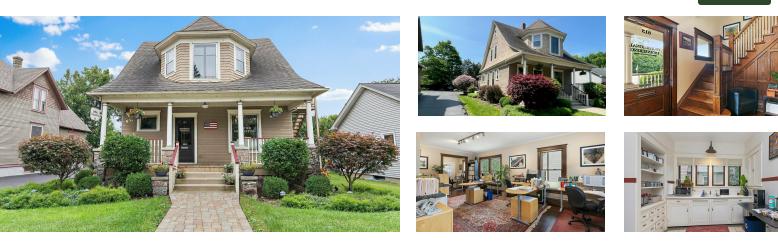

### 613 W Main St (Route 72) West Dundee, IL 60118

#### 2-Story Office 1,810 SF (divisible)

Beautiful historic 2-story office on Main Street with several updates. The first floor offers an inviting open reception or open office, 1 private office, conference/office, kitchenette and 1 bath. The second floor has 2 private offices and 2 baths. Ample storage in basement and detached garage.

\*Office Suites include shared Kitchen, conference room, Wi-Fi and all utilities are included. Storage space in garage available for an additional fee.

There is a backup generator on site as an uncommon added amenity. The exterior has been recently professionally landscaped and provides a welcoming feel and beautiful surroundings to a shaded area for an outside break area. Parking in rear of office.