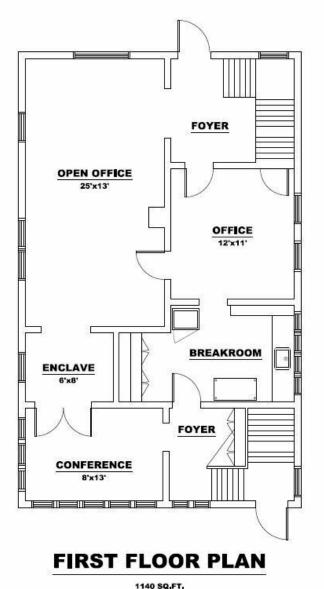

#### 2-Story Office 1,810 SF (divisible)

Beautiful historic 2-story office on Main Street with several updates. The first floor offers an inviting open reception or open office, 1 private office, conference/office, kitchenette and 1 bath. The second floor has 2 private offices and 2 baths. Ample storage in basement and detached garage.

The entire 1,810 SF has been reduced to \$2,400/mo. Gross.

\*Single suites can be leased as follows:

- Main floor office 25' x 13' plus Enclave 6' x 8' : \$1.200.00/mo. Gross
- 2nd floor one office 12' x 13' with storage : \$750.00 /mo. Gross
- 2nd Office upstairs 12' x 11' : \$650.00 /mo. Gross