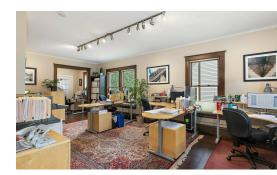

#### 2-Story Office 1,810 SF (divisible)

Beautiful historic 2-story office on Main Street with several updates. The first floor offers an inviting open reception or open office, 1 private office, conference/office, kitchenette and 1 bath. The second floor has 2 private offices and 2 baths. Ample storage in basement and detached garage.

The entire 1,810 SF has been reduced to \$2,400/mo. Gross.

\*Single suites can be leased as follows:

- Main floor office 25' x 13' plus Enclave 6' x 8' : \$1.200.00/mo. Gross
- 2nd floor one office 12' x 13' with storage : \$750.00 /mo. Gross
- 2nd Office upstairs 12' x 11' : \$650.00 /mo. Gross