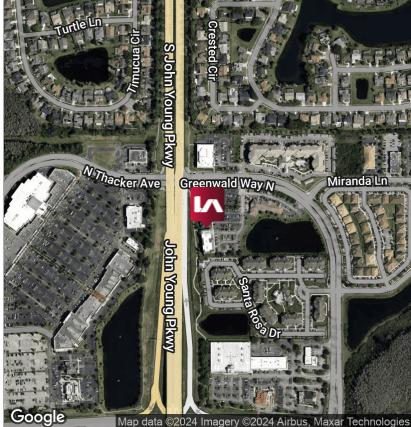

#### LISTING DATA

 Available SF:
 3282 - 2,274 SF - Available 1/1/25

 Parking:
 5/1,000

Signage: Building Fascia Signage Permitted

**Comments:** Parkway Office Plaza, with direct frontage on John Young Parkway, has benefited from its close proximity to Hunters Creek and the development of The Loop commercial corridor. This building represents an opportunity to lease well located property in one of Central Florida's most active commercial corridors.