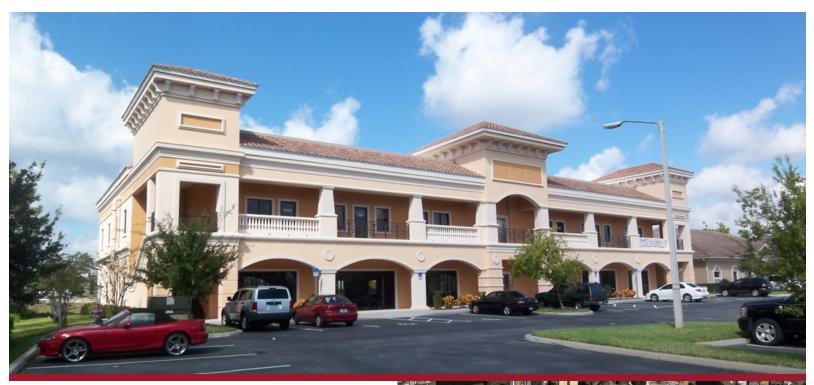

# PARKWAY OFFICE PLAZA

#### LISTING DATA

 Available SF:
 3282 - 2,274 SF - Available 1/1/25

 Parking:
 5/1,000

Signage: Building Fascia Signage Permitted

**Comments:** Parkway Office Plaza, with direct frontage on John Young Parkway, has benefited from its close proximity to Hunters Creek and the development of The Loop commercial corridor. This building represents an opportunity to lease well located property in one of Central Florida's most active commercial corridors.