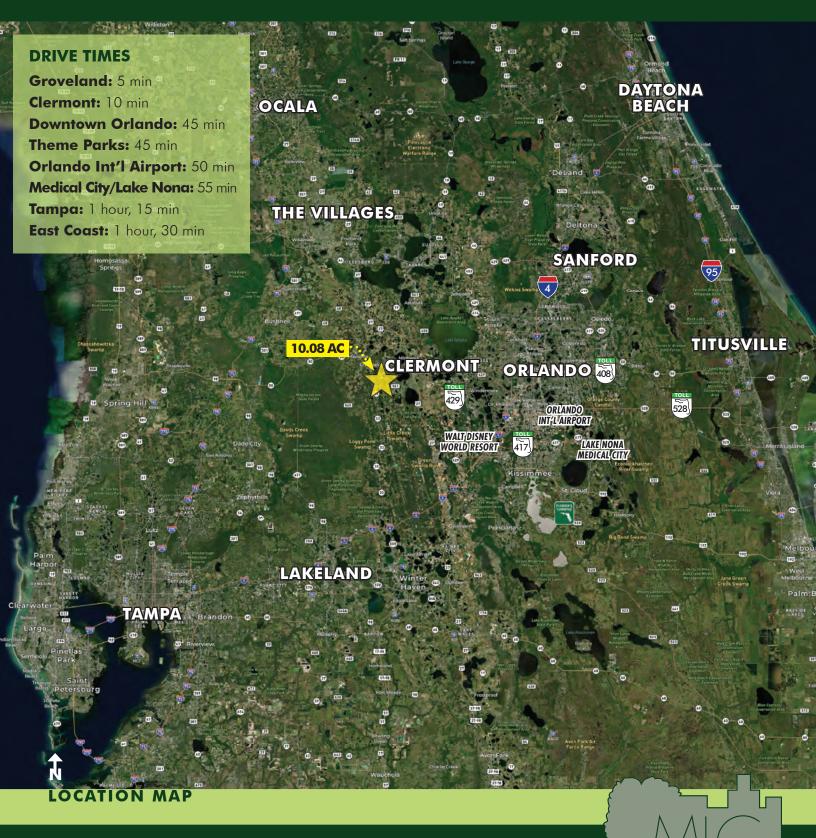

#### Perfect opportunity to build your dream home!

This property is soon to be subdivided into separate 5-acre lots. Located on the northeast corner of E Redwing Rd and Wild Flower Ave in the fast-growing area of Lake County. This property boasts a beautiful elevation change and scenic views of Lake Walsh. Short drives to new amenities in Groveland and Clermont. Just one hour to Downtown Orlando and Walt Disney World Resort, and under one and a half hours to Tampa!