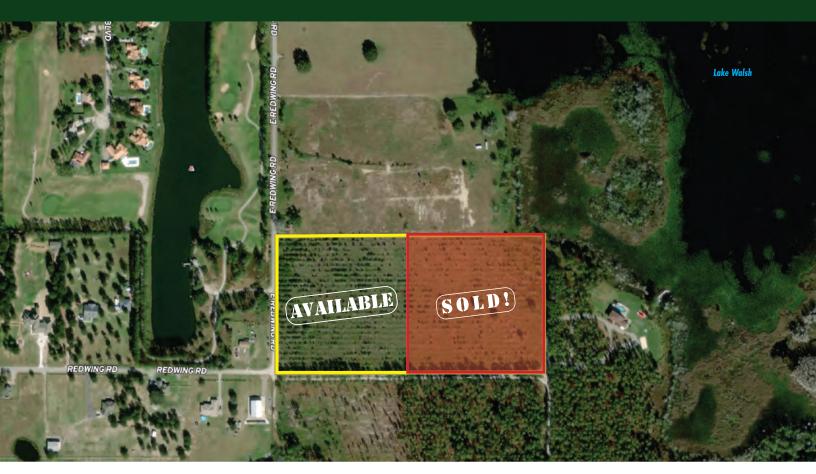

## **ABOUT THE PROPERTY**

- SIZE 10.08± acres Available (10.08± ac Sold)
- **PRICE** Subject to offers
- **ZONING** Agriculture
- FLU Green Swamp Rural (1 du/5 ac)
- **UTILITIES** Electricity, well and septic needed
- ROAD1,300' on E Redwing RdFRONTAGE1,300' on Wild Flower Ave
- **PARCEL ID** 01-22-24-5300-047-00000

#### Perfect opportunity to build your dream home!

This property is soon to be subdivided into separate 5-acre lots. Located on the northeast corner of E Redwing Rd and Wild Flower Ave in the fast-growing area of Lake County. This property boasts a beautiful elevation change and scenic views of Lake Walsh. Short drives to new amenities in Groveland and Clermont. Just one hour to Downtown Orlando and Walt Disney World Resort, and under one and a half hours to Tampa!