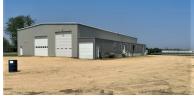

### 7,464 SF INDUSTRIAL BUILDING ON 2.42 ACRES PLUS 19.91 ACRES

**PRICE REDUCED**. 7,464 SF Midwest brand pre-engineered steel building on a total of 22.33 acres zoned industrial. Previously used as a stainless steel welding school (equipment being sold separately). 20' ceilings, dock, 2 DID's (14'x16' and 14'x14'), 200 amp 3 phase power, hot water/radiant floor heat. E 12'x45' trailers attached to the building: one used as classroom for the welding school, the other used for storage. 720 SF of office with 2 baths (1 w/shower).

| Specifications  |                                |
|-----------------|--------------------------------|
| Land Size:      | 22.33 Acres                    |
| Year Built:     | 2000                           |
| Building Size:  | 7,464 SF/ 720 SF Office        |
| HVAC System:    | HW Radiant (floor)             |
| Electrical:     | 200 amp 3 Phase                |
| Washrooms:      | 2 (1 w/shower)                 |
| Floor Drains:   | Trench                         |
| Ceiling Height: | 20 ft                          |
| Parking:        | 80,000 LB 6" Grave;            |
| DID's:          | (2) 14×14 & 16×14              |
| Sewer/Water:    | City                           |
| Zoning:         | IG                             |
| Taxes:          | \$6,948.36 (2023)              |
| PIN #:          | 17-001-162-06<br>17-002-172-00 |