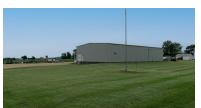

### 7,464 SF INDUSTRIAL BUILDING ON 2.42 ACRES PLUS 19.91 ACRES

**PRICE REDUCED**. 7,464 SF Midwest brand pre-engineered steel building on a total of 22.33 acres zoned industrial. Previously used as a stainless steel welding school (equipment being sold separately). 20' ceilings, dock, 2 DID's (14'x16' and 14'x14'), 200 amp 3 phase power, hot water/radiant floor heat. E 12'x45' trailers attached to the building: one used as classroom for the welding school, the other used for storage. 720 SF of office with 2 baths (1 w/shower).

| Specifications  |                                |
|-----------------|--------------------------------|
| Land Size:      | 22.33 Acres                    |
| Year Built:     | 2000                           |
| Building Size:  | 7,464 SF/ 720 SF Office        |
| HVAC System:    | HW Radiant (floor)             |
| Electrical:     | 200 amp 3 Phase                |
| Washrooms:      | 2 (1 w/shower)                 |
| Floor Drains:   | Trench                         |
| Ceiling Height: | 20 ft                          |
| Parking:        | 80,000 LB 6" Grave;            |
| DID's:          | (2) 14×14 & 16×14              |
| Sewer/Water:    | City                           |
| Zoning:         | IG                             |
| Taxes:          | \$6,948.36 (2023)              |
| PIN #:          | 17-001-162-06<br>17-002-172-00 |