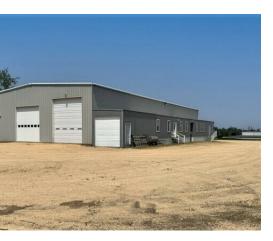

### 7,464 SF INDUSTRIAL BUILDING ON 2.42 ACRES PLUS 19.91 ACRES

**PRICE REDUCED**. 7,464 SF Midwest brand pre-engineered steel building on a total of 22.33 acres zoned industrial. Previously used as a stainless steel welding school (equipment being sold separately). 20' ceilings, dock, 2 DID's (14'x16' and 14'x14'), 200 amp 3 phase power, hot water/radiant floor heat. E 12'x45' trailers attached to the building: one used as classroom for the welding school, the other used for storage. 720 SF of office with 2 baths (1 w/shower).

## Building on approx. 2.42 acres can be sold separately for \$475,000 (\$63.64 psf).

Gravel parking lot can accommodate 30 trailers. Located in an Opportunity Zone and in a TIF District. City water and sewer. The additional acreage can be developed into industrial lots or used as outdoor storage for machinery, equipment, trucks, trailers, or materials. See drone video.