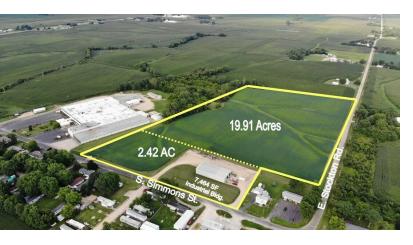

#### INDUSTRIAL BLDG. W/ 22.33 ACRES

\$995,000 (BLDG. & 22.33 AC) OR \$475,000 (BLDG. & 2.42 AC)

### 7,464 SF INDUSTRIAL BUILDING ON 2.42 ACRES PLUS 19.91 ACRES

**PRICE REDUCED**. 7,464 SF Midwest brand pre-engineered steel building on a total of 22.33 acres zoned industrial. Previously used as a stainless steel welding school (equipment being sold separately). 20' ceilings, dock, 2 DID's (14'x16' and 14'x14'), 200 amp 3 phase power, hot water/radiant floor heat. E 12'x45' trailers attached to the building: one used as classroom for the welding school, the other used for storage. 720 SF of office with 2 baths (1 w/shower).

## Building on approx. 2.42 acres can be sold separately for \$475,000 (\$63.64 psf).

Gravel parking lot can accommodate 30 trailers. Located in an Opportunity Zone and in a TIF District. City water and sewer. The additional acreage can be developed into industrial lots or used as outdoor storage for machinery, equipment, trucks, trailers, or materials. See drone video.