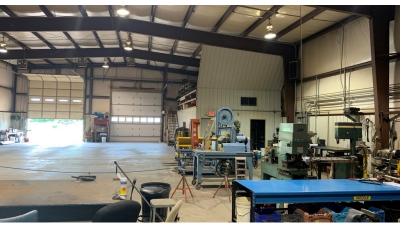

### 7,464 SF INDUSTRIAL BUILDING ON 2.42 ACRES PLUS 19.91 ACRES

**PRICE REDUCED**. 7,464 SF Midwest brand pre-engineered steel building on a total of 22.33 acres zoned industrial. Previously used as a stainless steel welding school (equipment being sold separately). 20' ceilings, dock, 2 DID's (14'x16' and 14'x14'), 200 amp 3 phase power, hot water/radiant floor heat. E 12'x45' trailers attached to the building: one used as classroom for the welding school, the other used for storage. 720 SF of office with 2 baths (1 w/shower).

| Specifications  |                                |
|-----------------|--------------------------------|
| Land Size:      | 22.33 Acres                    |
| Year Built:     | 2000                           |
| Building Size:  | 7,464 SF/ 720 SF Office        |
| HVAC System:    | HW Radiant (floor)             |
| Electrical:     | 200 amp 3 Phase                |
| Washrooms:      | 2 (1 w/shower)                 |
| Floor Drains:   | Trench                         |
| Ceiling Height: | 20 ft                          |
| Parking:        | 80,000 LB 6" Grave;            |
| DID's:          | (2) 14×14 & 16×14              |
| Sewer/Water:    | City                           |
| Zoning:         | IG                             |
| Taxes:          | \$6,948.36 (2023)              |
| PIN #:          | 17-001-162-06<br>17-002-172-00 |