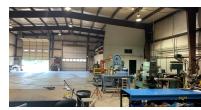

### 7,464 SF INDUSTRIAL BUILDING ON 2.42 ACRES PLUS 19.91 ACRES

**PRICE REDUCED**. 7,464 SF Midwest brand pre-engineered steel building on a total of 22.33 acres zoned industrial. Previously used as a stainless steel welding school (equipment being sold separately). 20' ceilings, dock, 2 DID's (14'x16' and 14'x14'), 200 amp 3 phase power, hot water/radiant floor heat. E 12'x45' trailers attached to the building: one used as classroom for the welding school, the other used for storage. 720 SF of office with 2 baths (1 w/shower).

| Specifications  |                                |
|-----------------|--------------------------------|
| Land Size:      | 22.33 Acres                    |
| Year Built:     | 2000                           |
| Building Size:  | 7,464 SF/ 720 SF Office        |
| HVAC System:    | HW Radiant (floor)             |
| Electrical:     | 200 amp 3 Phase                |
| Washrooms:      | 2 (1 w/shower)                 |
| Floor Drains:   | Trench                         |
| Ceiling Height: | 20 ft                          |
| Parking:        | 80,000 LB 6" Grave;            |
| DID's:          | (2) 14×14 & 16×14              |
| Sewer/Water:    | City                           |
| Zoning:         | IG                             |
| Taxes:          | \$6,948.36 (2023)              |
| PIN #:          | 17-001-162-06<br>17-002-172-00 |