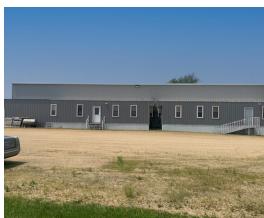

### 7,464 SF INDUSTRIAL BUILDING ON 2.42 ACRES PLUS 19.91 ACRES

**PRICE REDUCED**. 7,464 SF Midwest brand pre-engineered steel building on a total of 22.33 acres zoned industrial. Previously used as a stainless steel welding school (equipment being sold separately). 20' ceilings, dock, 2 DID's (14'x16' and 14'x14'), 200 amp 3 phase power, hot water/radiant floor heat. E 12'x45' trailers attached to the building: one used as classroom for the welding school, the other used for storage. 720 SF of office with 2 baths (1 w/shower).