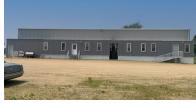

### 7,464 SF INDUSTRIAL BUILDING ON 2.42 ACRES PLUS 19.91 ACRES

**PRICE REDUCED**. 7,464 SF Midwest brand pre-engineered steel building on a total of 22.33 acres zoned industrial. Previously used as a stainless steel welding school (equipment being sold separately). 20' ceilings, dock, 2 DID's (14'x16' and 14'x14'), 200 amp 3 phase power, hot water/radiant floor heat. E 12'x45' trailers attached to the building: one used as classroom for the welding school, the other used for storage. 720 SF of office with 2 baths (1 w/shower).

| Specifications  |                                |
|-----------------|--------------------------------|
| Land Size:      | 22.33 Acres                    |
| Year Built:     | 2000                           |
| Building Size:  | 7,464 SF/ 720 SF Office        |
| HVAC System:    | HW Radiant (floor)             |
| Electrical:     | 200 amp 3 Phase                |
| Washrooms:      | 2 (1 w/shower)                 |
| Floor Drains:   | Trench                         |
| Ceiling Height: | 20 ft                          |
| Parking:        | 80,000 LB 6" Grave;            |
| DID's:          | (2) 14×14 & 16×14              |
| Sewer/Water:    | City                           |
| Zoning:         | IG                             |
| Taxes:          | \$6,948.36 (2023)              |
| PIN #:          | 17-001-162-06<br>17-002-172-00 |