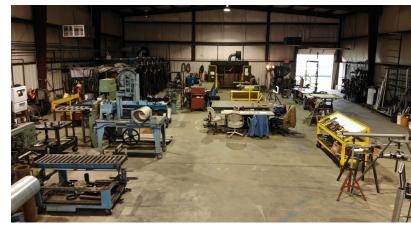

### 7,464 SF INDUSTRIAL BUILDING ON 2.42 ACRES PLUS 19.91 ACRES

**PRICE REDUCED**. 7,464 SF Midwest brand pre-engineered steel building on a total of 22.33 acres zoned industrial. Previously used as a stainless steel welding school (equipment being sold separately). 20' ceilings, dock, 2 DID's (14'x16' and 14'x14'), 200 amp 3 phase power, hot water/radiant floor heat. E 12'x45' trailers attached to the building: one used as classroom for the welding school, the other used for storage. 720 SF of office with 2 baths (1 w/shower).

| Specifications  |                                |
|-----------------|--------------------------------|
| Land Size:      | 22.33 Acres                    |
| Year Built:     | 2000                           |
| Building Size:  | 7,464 SF/ 720 SF Office        |
| HVAC System:    | HW Radiant (floor)             |
| Electrical:     | 200 amp 3 Phase                |
| Washrooms:      | 2 (1 w/shower)                 |
| Floor Drains:   | Trench                         |
| Ceiling Height: | 20 ft                          |
| Parking:        | 80,000 LB 6" Grave;            |
| DID's:          | (2) 14×14 & 16×14              |
| Sewer/Water:    | City                           |
| Zoning:         | IG                             |
| Taxes:          | \$6,948.36 (2023)              |
| PIN #:          | 17-001-162-06<br>17-002-172-00 |