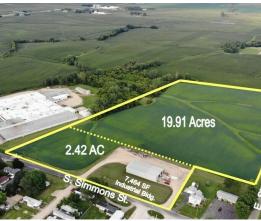

#### Industrial Building w/ 22.33 Acres

535 S Simmons St Stockton, IL 61085 (Jo Daviess County)

### 7,464 SF INDUSTRIAL BUILDING ON 2.42 ACRES PLUS 19.91 ACRES

**PRICE REDUCED**. 7,464 SF Midwest brand pre-engineered steel building on a total of 22.33 acres zoned industrial. Previously used as a stainless steel welding school (equipment being sold separately). 20' ceilings, dock, 2 DID's (14'x16' and 14'x14'), 200 amp 3 phase power, hot water/radiant floor heat. E 12'x45' trailers attached to the building: one used as classroom for the welding school, the other used for storage. 720 SF of office with 2 baths (1 w/shower).

## Building on approx. 2.42 acres can be sold separately for \$475,000 (\$63.64 psf).

Gravel parking lot can accommodate 30 trailers. Located in an Opportunity Zone and in a TIF District. City water and sewer. The additional acreage can be developed into industrial lots or used as outdoor storage for machinery, equipment, trucks, trailers, or materials. See drone video.