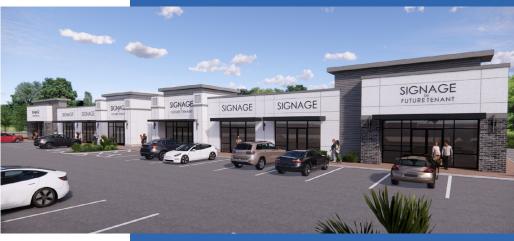

### For Sale: Retail, Medical, or Office

- 2,665 SF 7,004 SF Buildings
- Grey Shell Delivery
- Starting at \$352.00 / SF

Premier Mixed-Use Development situated at the intersection of Ocoee-Apopka Road and W Keene Road with dark grey shell buildings for retail and medical/office opportunities

Retail drive-thru opportunities and over 2,000 SF of patio space available throughout the development

Located less than a mile from Advent Health's 7-Story, 120-bed hospital and directly across from the new Publix Supermarket development

Over 440' of frontage on Ocoee-Apopka Road and over 260' of frontage on W Keene Rd with direct access

Monument signage available on busy Ocoee-Apopka Road and W Keene Road

Apopka is the 2nd fastest growing city in Central Florida with  $\pm$  20M SF of commercial / industrial planned as of Jan. 2023