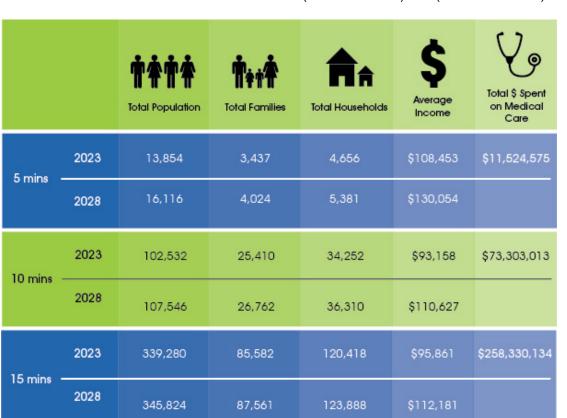

# **DEMOGRAPHICS**

**AVERAGE INCOME** \$108,453 (5 min drive time)

**MEDIAN AGE** 37.3 (5 min drive time)

3.03 (5 min drive time) (10 min drive time)

DAYTIME

POPULATION

86,731