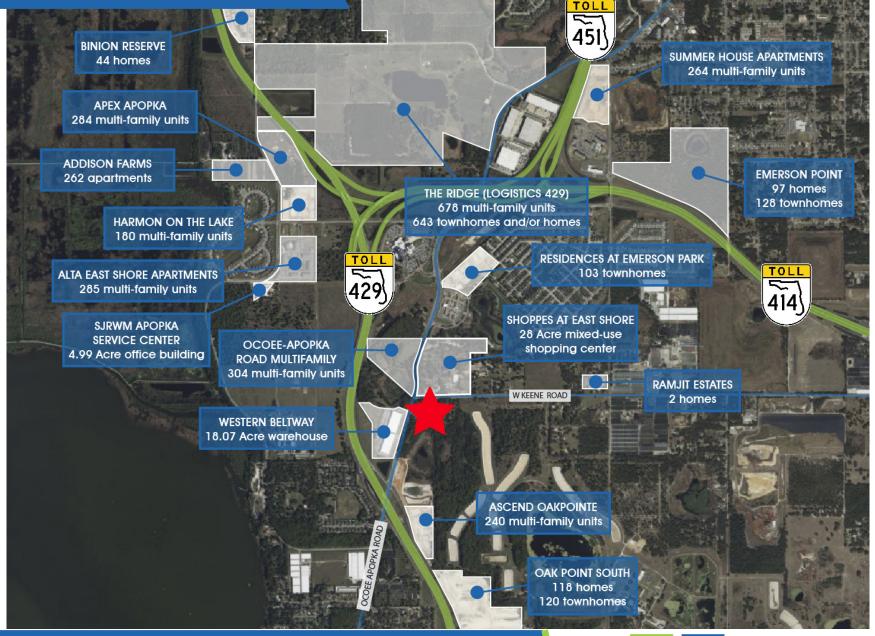

Apopka was highlighted in Florida Trend's January 2022 edition as an up-and-coming, business-friendly community featured for its partnerships, incentives and infrastructure

5,000 residences to be built in the trade area through 16 planned residential new developments

## SURROUNDING DEVELOPMENTS