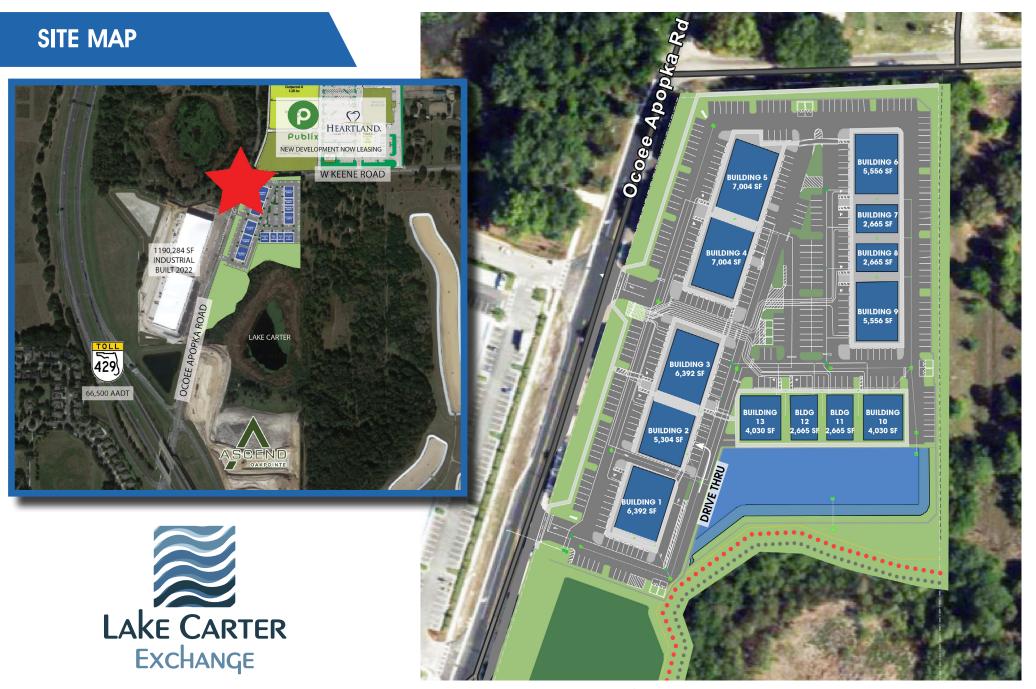

Over 440' of frontage on Ocoee-Apopka Road and over 260' of frontage on W Keene Rd with direct access

Monument signage available on busy Ocoee-Apopka Road and W Keene Road

Apopka is the 2nd fastest growing city in Central Florida with  $\pm$  20M SF of commercial / industrial planned as of Jan. 2023

# **OFFICE / MEDICAL / RETAIL / RESTAURANT**

\*Pricing is subject to change. Inquire for details.

| Building<br>Number                                                                                                                                                                                                                                                                                                                                                                                                  | Max SF<br>Allowed     | Dimensions               | Use Allowed                                 | Purchase Price              | Price / SF       | Notes                                  |  |
|---------------------------------------------------------------------------------------------------------------------------------------------------------------------------------------------------------------------------------------------------------------------------------------------------------------------------------------------------------------------------------------------------------------------|-----------------------|--------------------------|---------------------------------------------|-----------------------------|------------------|----------------------------------------|--|
| 1                                                                                                                                                                                                                                                                                                                                                                                                                   | 6,392                 | 94' W x 68' D            | Retail / Drive-Thru                         | \$2,560,000                 | \$401            | Drive-thru and patio space             |  |
| 2                                                                                                                                                                                                                                                                                                                                                                                                                   | 5,304                 | 78' W x 68' D            | Retail w/Patio                              | \$1,990,000                 | \$375            | Patio space                            |  |
| 3                                                                                                                                                                                                                                                                                                                                                                                                                   | 6,392                 | 94' W x 68' D            | Retail w/Patio                              | \$2,400,000                 | \$375            | Patio space                            |  |
| 4                                                                                                                                                                                                                                                                                                                                                                                                                   | 7,004                 | 103' W x 68' D           | Retail w/Patio                              | \$2,630,000                 | \$375            | Patio space                            |  |
| 5                                                                                                                                                                                                                                                                                                                                                                                                                   | 7,004                 | 103' W x 68' D           | Retail w/Patio                              | \$2,810,000                 | \$401            | Patio space                            |  |
| 6                                                                                                                                                                                                                                                                                                                                                                                                                   | 5,556                 | 86' W x 65' D            | Office                                      | \$1,960,000                 | \$353            | Dual Entry Front Door                  |  |
| 7                                                                                                                                                                                                                                                                                                                                                                                                                   | 2,665                 | 41' W x 65' D            | Office                                      | \$1,000,000                 | \$375            |                                        |  |
| 8                                                                                                                                                                                                                                                                                                                                                                                                                   | 2,665                 | 41' W x 65' D            | Office                                      | \$1,000,000                 | \$375            |                                        |  |
| 9                                                                                                                                                                                                                                                                                                                                                                                                                   | 5,556                 | 86′ W x 65′ D            | Office                                      | \$1,980,000                 | \$356            | Dual Entry Front Door                  |  |
| 10                                                                                                                                                                                                                                                                                                                                                                                                                  | 4,030                 | 62 W x 65' D             | Office                                      | \$1,420,000                 | \$352            |                                        |  |
| 11                                                                                                                                                                                                                                                                                                                                                                                                                  | 2,665                 | 41' W x 65' D            | Office                                      | \$1,000,000                 | \$375            |                                        |  |
| 12                                                                                                                                                                                                                                                                                                                                                                                                                  | 2,665                 | 41' W x 65' D            | Office                                      | \$1,000,000                 | \$375            |                                        |  |
| 13                                                                                                                                                                                                                                                                                                                                                                                                                  | 4,030                 | 62' W x 65' D            | Office                                      | \$1,420,000                 | \$352            |                                        |  |
| 6                                                                                                                                                                                                                                                                                                                                                                                                                   |                       |                          | SIGNAGE                                     |                             |                  |                                        |  |
|                                                                                                                                                                                                                                                                                                                                                                                                                     | RIVE THRU<br>VAILABLE | PATIO SPACE<br>AVAILABLE | MONUMENT &<br>BUILDING SIGNAGE<br>AVAILABLE | END-CAP SUITES<br>AVAILABLE | GREY S<br>DELIVI |                                        |  |
| 615 E. Colonial Dr., Orlando, FL 32803 Phone: 407.872.0209 www.FCPG.com<br>rnished regarding the subject property is believed to be accurate, but no guarantee or representation is made. References to square footage are<br>nis offering is subject to errors, omissions, prior sale or lease or withdrawal without notice. ©2024 First Capital Property Group, Inc., Licensed<br>Real Estate Brokers & Managers. |                       |                          |                                             |                             |                  | F C FIRST CAPITA<br>Property Group, Ir |  |