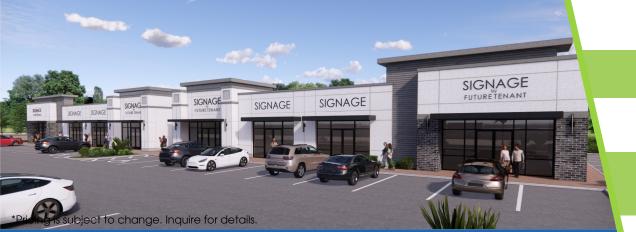

### For Sale: Retail, Medical, or Office

- 2,665 SF 7,004 SF Buildings
- Grey Shell Delivery
- Starting at \$352.00 / SF

Premier Mixed-Use Development situated at the intersection of Ocoee-Apopka Road and W Keene Road with dark grey shell buildings for retail and medical/office opportunities

Retail drive-thru opportunities and over 2,000 SF of patio space available throughout the development

Located less than a mile from Advent Health's 7-Story, 120-bed hospital and directly across from the new Publix Supermarket development