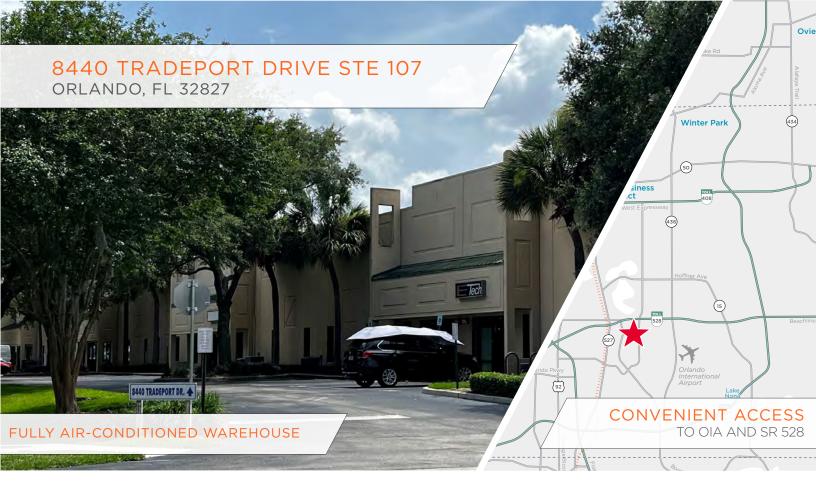

# 3,784 SF AVAILABLE FOR SUBLEASE

## SPACE HIGHLIGHTS

**ASKING RATE** 

\$12.50/SF NNN

**WAREHOUSE SF** 

3,784 SF

**CLEAR HEIGHT** 

20

**LOADING DOORS** 

(3) DOCK DOORS

**OPEX**\*

\$10.80 PSF

**YEAR BUILT** 

1997

**ELECTRICAL SPECS** 

3-PHASE

**PARKING RATIO** 

0.79/1.000

**MONTHLY RATE\*\*** 

\$7.714.63

**ZONING** 

AC-3

**AVAILABILITY** 

IMMEDIATELY

\*\*Sales Tax Included
\*Denotes Estimated Operating Expenses for 2024

#### CONTACT INFORMATION

TAYLOR ZAMBITO

Senior Director

taylor zambito@cushwake con

PYAN HURRAPD

Director

+1 407 541 4390

ryan.hubbard@cushwake.com



192024 Custimate wakeheld. All rights reserved. The information contained in this communication is strictly commental. This miormation has been obtained from sources believe to be reliable but