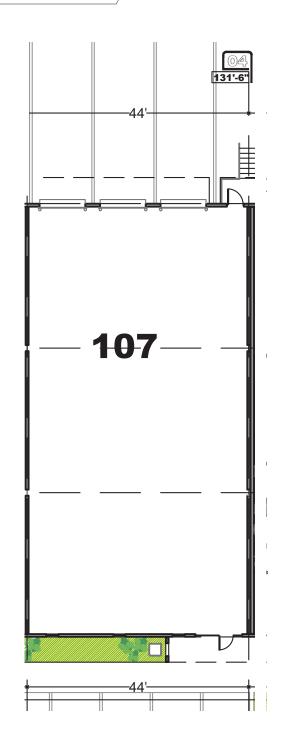

# 3,784 SF AVAILABLE FOR SUBLEASE

## SPACE HIGHLIGHTS

**ASKING RATE** 

\$12.50/SF NNN

**WAREHOUSE SF** 

3,784 SF

**CLEAR HEIGHT** 

20

**LOADING DOORS** 

(3) DOCK DOORS

**OPEX**\*

\$10.80 PSF

**YEAR BUILT** 

1997

**ELECTRICAL SPECS** 

3-PHASE

**PARKING RATIO** 

0.79/1.000

**MONTHLY RATE\*\*** 

\$7.714.63

**ZONING** 

AC-3

**AVAILABILITY** 

IMMEDIATELY

\*\*Sales Tax Included
\*Denotes Estimated Operating Expenses for 2024