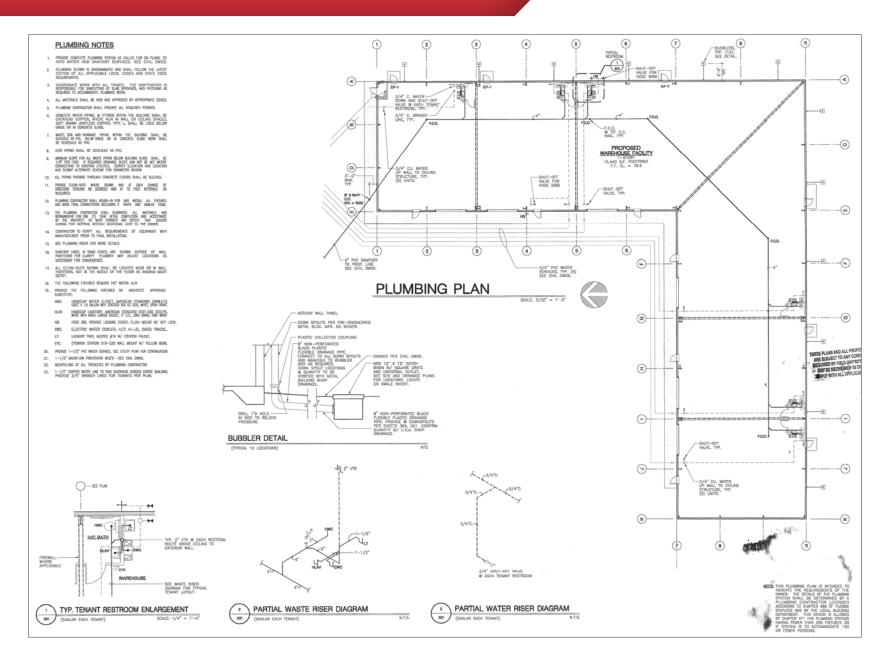

rty is a 15,741 square foot flex space warehouse situated on a 1.38 acre parcel of land. The design of the building was originally configured for multiple tenants, but has since been converted to single-tenant use. The orientation of the building on the land is efficient and allows for laydown area and good site circulation. The Highest and Best Use of the property is continued use of the improvements by an owner/user or single tenant.

The property is located in the Kings Highway Industrial Park. Property is well maintained and secure, featuring a gated driveway and ample security lighting. Conveniently located near major highways and dense population centers, this property is ideal for serving the Treasure Coast and beyond.

A leaseback by the current owner is negotiable.

















7397 Commercial Circle, Fort Pierce, FL 34951

#### Slab and Wall Detail







7397 Commercial Circle, Fort Pierce, FL 34951

# Strong Economic Expansion 2019-Present

#### Economic Expansion by Year

| Company                                                                                                                                                                                                                                    | Industry                                                                                                                                      | Location                                                                                     | Project Scope                 | Projected<br>New Jobs    | Baseline<br>Employment       | 2022 Total               | F