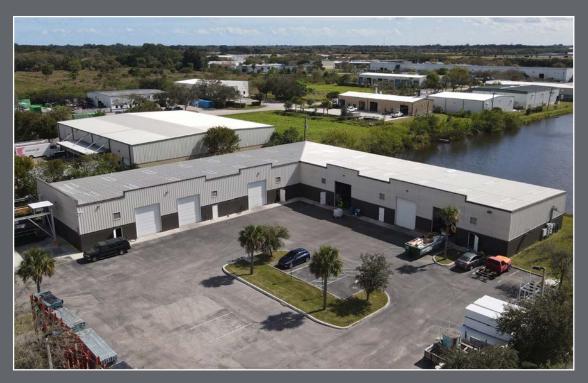

### Property Details

Address: 7397 Commercial Circle, Fort Pierce, FL 34951

Parcel ID: 1335-802-0044-000-4Pricing: \$2,795,000 (\$177.56/SF)

• Building Size: 15,741 SF

Land Size: 1.38 Acres (60,113 SF)

• Utilities: Fort Pierce Utilities Authority

Zoning: IL, Industrial Light Building Height: 18' Eve Height

• OH Doors: (6) 12'x14' metal doors

• Year Built: 2007

• Parking: 31 spaces

• Fire Sprinklers: Yes (6" Mainline service)

• Electrical: 800 Amp 3-Phase service to the building, split into 6 individual panels and a house panel

### Property Overview

The subject property is a 15,741 square foot flex space warehouse situated on a 1.38 acre parcel of land. The design of the building was originally configured for multiple tenants, but has since been converted to single-tenant use. The orientation of the building on the land is efficient and allows for laydown area and good site circulation. The Highest and Best Use of the property is continued use of the improvements by an owner/user or single tenant.