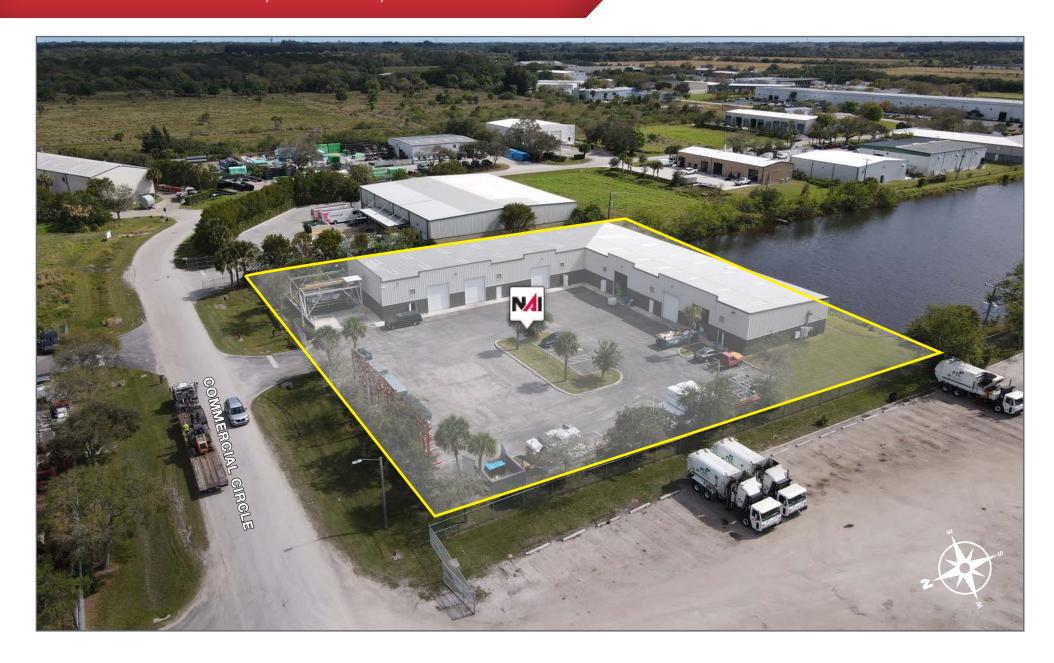

### Property Details

Address: 7397 Commercial Circle, Fort Pierce, FL 34951

Parcel ID: 1335-802-0044-000-4Pricing: \$2,795,000 (\$177.56/SF)

• Building Size: 15,741 SF

Land Size: 1.38 Acres (60,113 SF)

• Utilities: Fort Pierce Utilities Authority

Zoning: IL, Industrial Light Building Height: 18' Eve Height

• OH Doors: (6) 12'x14' metal doors

• Year Built: 2007

• Parking: 31 spaces

• Fire Sprinklers: Yes (6" Mainline service)

• Electrical: 800 Amp 3-Phase service to the building, split into 6 individual panels and a house panel

### Property Overview

The subject property is a 15,741 square foot flex space warehouse situated on a 1.38 acre parcel of land. The design of the building was originally configured for multiple tenants, but has since been converted to single-tenant use. The orientation of the building on the land is efficient and allows for laydown area and good site circulation. The Highest and Best Use of the property is continued use of the improvements by an owner/user or single tenant.

The property is located in the Kings Highway Industrial Park. Property is well maintained and secure, featuring a gated driveway and ample security lighting. Conveniently located near major highways and dense population centers, this property is ideal for serving the Treasure Coast and beyond.