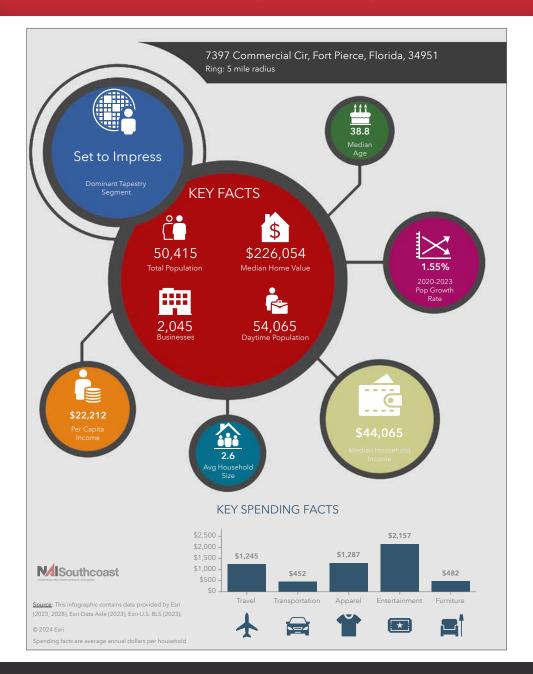

| Port St. Lucie Fort Pierce St. Lucie County | NEW<br>NEW<br>EXPANSION | 459*<br>25<br>100     | 0<br>634               | 0<br>0<br>684            | 6,000                         |

\*Projected new jobs are derived from the US Energy Information Administration Energy Consumption Survey = median square feet per worker at 1,500 \*\* New facility in 2022, jobs transferred from 2029 project. Includes full-time, part-time and per diem workers



## Drive Time Map





7397 Commercial Circle, Fort Pierce, FL 34951

## 2023 Demographics



#### Population

1 Mile: 1703 Mile: 8,3605 Mile: 50,415

#### Average Household Income

1 Mile: \$73,2463 Mile: \$73,8085 Mile: \$60,754

#### Median Age

1 Mile: 42.73 Mile: 41.65 Mile: 38.8



### **Drive Time**



| 3 Minutes                                            | 5 Minutes                                            | 10 Minutes                                           |
|------------------------------------------------------|------------------------------------------------------|------------------------------------------------------|
| 237<br>2010 Population                               | <b>24,749</b> 2010 Population                        | 63,679<br>2010 Population                            |
| 256<br>2023 Population                               | <b>28,081</b> 2023 Popu