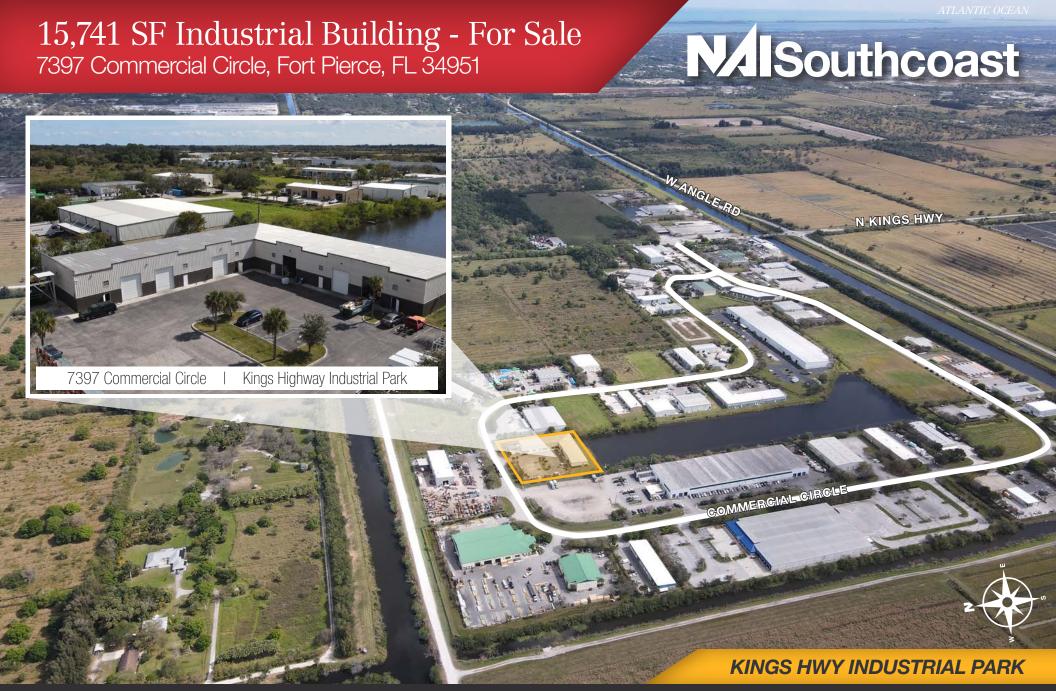

### Property Details

Address: 7397 Commercial Circle, Fort Pierce, FL 34951

Parcel ID: 1335-802-0044-000-4Pricing: \$2,795,000 (\$177.56/SF)

• Building Size: 15,741 SF

Land Size: 1.38 Acres (60,113 SF)

• Utilities: Fort Pierce Utilities Authority

Zoning: IL, Industrial Light Building Height: 18' Eve Height

• OH Doors: (6) 12'x14' metal doors

• Year Built: 2007

• Parking: 31 spaces

• Fire Sprinklers: Yes (6" Mainline service)

• Electrical: 800 Amp 3-Phase service to the building, split into 6 individual panels and a house panel

### Property Overview

The subject property is a 15,741 square foot flex space warehouse situated on a 1.38 acre parcel of land. The design of the building was originally configured for multiple tenants, but has since been converted to single-tenant use. The orientation of the building on the land is efficient and allows for laydown area and good site circulation. The Highest and Best Use of the property is continued use of the improvements by an owner/user or single tenant.

The property is located in the Kings Highway Industrial Park. Property is well maintained and secure, featuring a gated driveway and ample security lighting. Conveniently located near major highways and dense population centers, this property is ideal for serving the Treasure Coast and beyond.