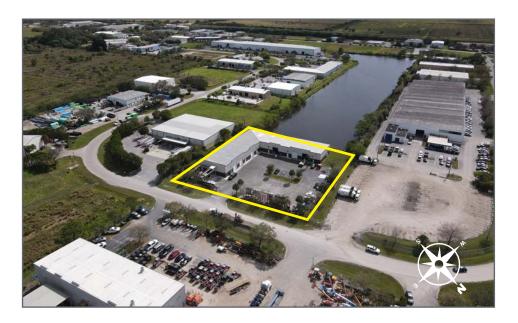

### Property Overview

The subject property is a 15,741 square foot flex space warehouse situated on a 1.38 acre parcel of land. The design of the building was originally configured for multiple tenants, but has since been converted to single-tenant use. The orientation of the building on the land is efficient and allows for laydown area and good site circulation. The Highest and Best Use of the property is continued use of the improvements by an owner/user or single tenant.

The property is located in the Kings Highway Industrial Park. Property is well maintained and secure, featuring a gated driveway and ample security lighting. Conveniently located near major highways and dense population centers, this property is ideal for serving the Treasure Coast and beyond.