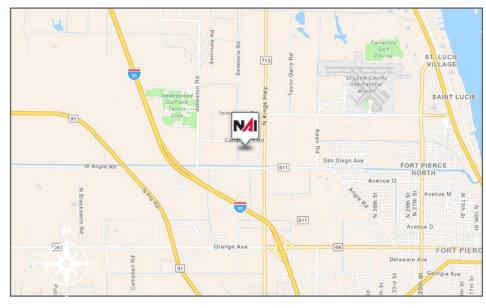

The property is located in the Kings Highway Industrial Park. Property is well maintained and secure, featuring a gated driveway and ample security lighting. Conveniently located near major highways and dense population centers, this property is ideal for serving the Treasure Coast and beyond.