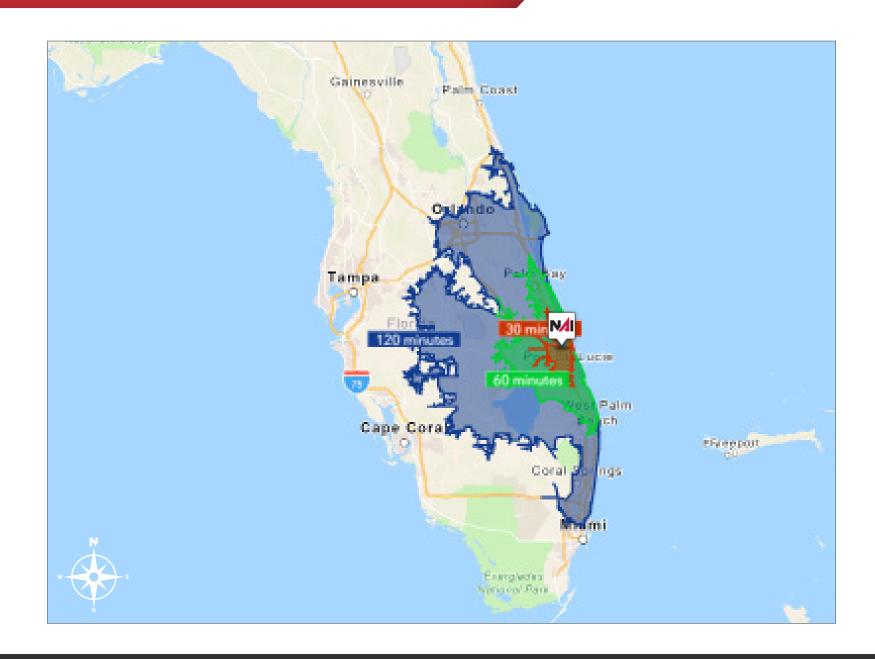

The property is located in the Kings Highway Industrial Park. Property is well maintained and secure, featuring a gated driveway and ample security lighting. Conveniently located near major highways and dense population centers, this property is ideal for serving the Treasure Coast and beyond.