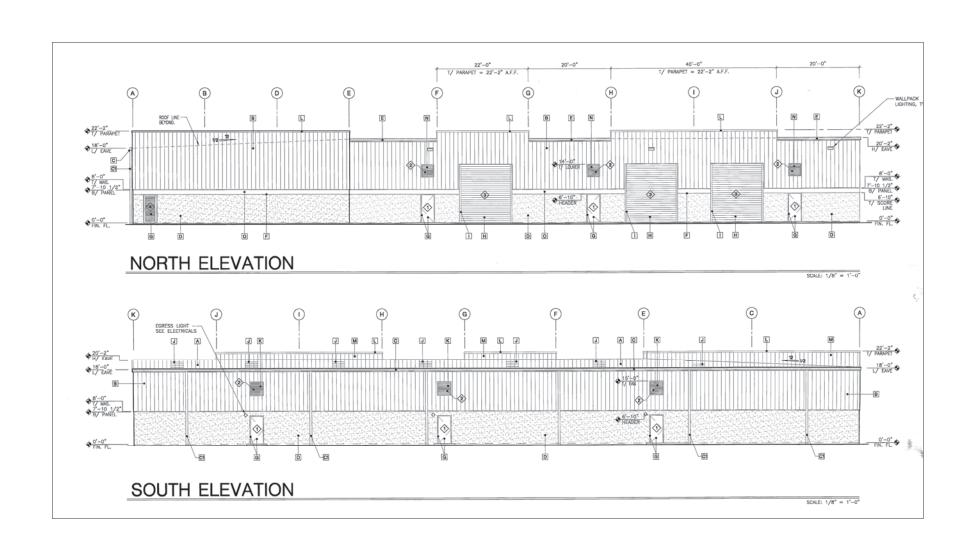

### Property Overview

The subject property is a 15,741 square foot flex space warehouse situated on a 1.38 acre parcel of land. The design of the building was originally configured for multiple tenants, but has since been converted to single-tenant use. The orientation of the building on the land is efficient and allows for laydown area and good site circulation. The Highest and Best Use of the property is continued use of the improvements by an owner/user or single tenant.