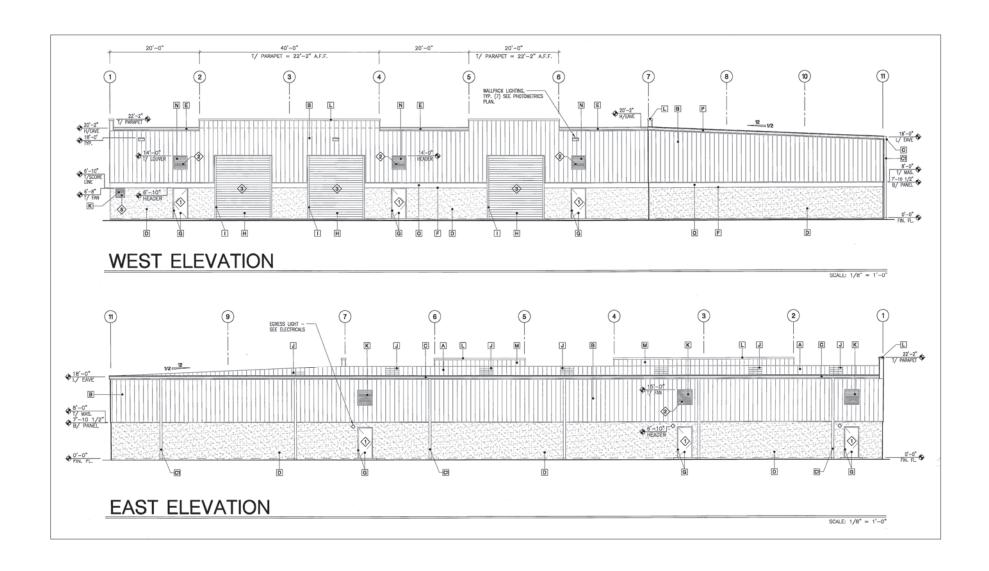

### Property Overview

The subject property is a 15,741 square foot flex space warehouse situated on a 1.38 acre parcel of land. The design of the building was originally configured for multiple tenants, but has since been converted to single-tenant use. The orientation of the building on the land is efficient and allows for laydown area and good site circulation. The Highest and Best Use of the property is continued use of the improvements by an owner/user or single tenant.