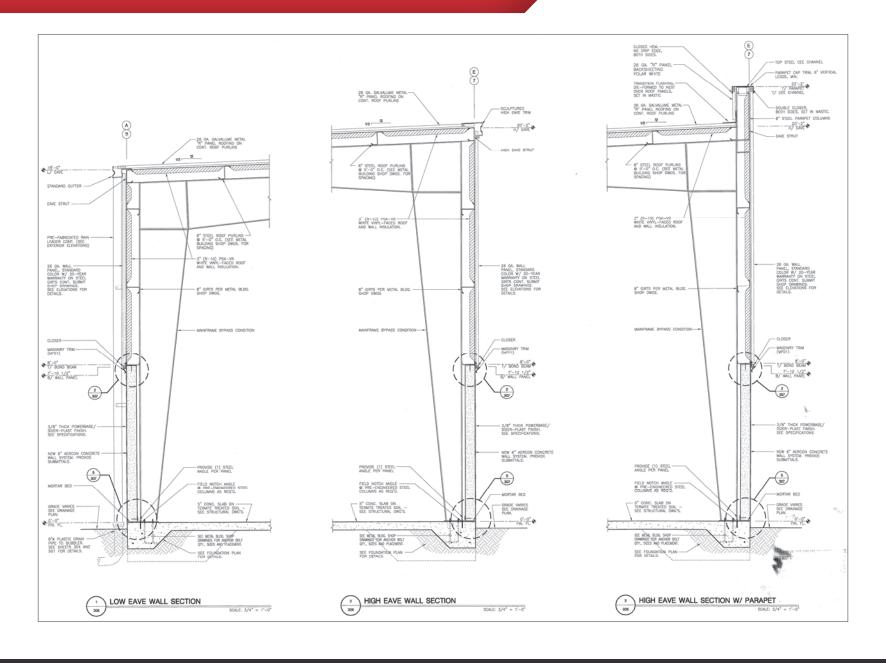

cel of land. The design of the building was originally configured for multiple tenants, but has since been converted to single-tenant use. The orientation of the building on the land is efficient and allows for laydown area and good site circulation. The Highest and Best Use of the property is continued use of the improvements by an owner/user or single tenant.

The property is located in the Kings Highway Industrial Park. Property is well maintained and secure, featuring a gated driveway and ample security lighting. Conveniently located near major highways and dense population centers, this property is ideal for serving the Treasure Coast and beyond.

A leaseback by the current owner is negotiable.

















7397 Commercial Circle, Fort Pierce, FL 34951

#### Slab and Wall Detail







7397 Commercial Circle, Fort Pierce, FL 34951

# Strong Economic Expansion 2019-Present

#### Economic Expansion by Year

| Company                                                                                                                                                                                                                                    | Industry                                                                                                                                      | Location                                                                                     | Project Scope                 | Projected<br>New Jobs    | Baseline<br>Employment       | 2022 Total               | Facility<br>Square                                       |
|-----------------