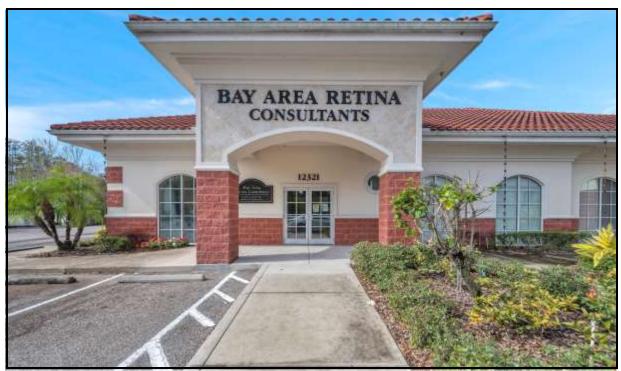

## NET LEASED MEDICAL BUILDING FOR SALE

12321 W. LINEBAUGH AVE. UNIT A WESTCHASE, FL 33626

- 2,800 SF
- MEDICAL OFFICE BUILDING
- 10 YEAR LEASE
- NOI AVERAGE \$77,037
- SALE PRICE: \$995,000

1744 N. Belcher Rd., Clearwater, FL 33765 Telephone 727-441-1951 Fax 727-449-1724 www.kleinandheuchan.com

| Rev. 5/17/24                                                | PROPERTY OVERVIEW                                                                                                                       | SI-1655         |
|-------------------------------------------------------------|-----------------------------------------------------------------------------------------------------------------------------------------|-----------------|
| ADDRESS: 12321 W. Linebaugh Ave.<br>Westchase, FL 33626     | <b>LOCATION</b> : ¼ mile east of Race T side of Linebaugh Ave.                                                                          | rack Rd., North |
| LAND AREA: Office Condo<br>DIMENSIONS: Total Condo 4,468 SF | <b>ZONING</b> : PD-Planned Development (H<br><b>LAND USE</b> : RCP – Research Corporat<br><b>FLOOD ZONE</b> : "AE" & "X" – (flood insur | e Park          |
| IMPROVEMENTS: 2,800 SF                                      | ,                                                                                                                                       | ,               |
| YEAR BUILT: 2013                                            | LEGAL DESCRIPTION: Lengthy – in                                                                                                         | listing file    |
|                                                             | UTILITIES: Electric- Teco Electric                                                                                                      |                 |
| PARKING: 51 spaces                                          | Water & Sewer – Hillsborough C                                                                                                          | ounty           |
| PRESENT USE: Ophthalmology Office                           | <b>TAXES</b> : \$12,732 (2023)                                                                                                          |                 |
| TERMS: Cash at closing                                      | PARCEL ID #: Folio #: 003533-2442                                                                                                       | 2               |
| SALE PRICE: \$995,000                                       | TRAFFIC COUNT: 15,700 VPD                                                                                                               |                 |

**NOTES:** This state of the art Retinal specialist Ophthalmologist office is in beautiful condition and is on a ten year lease with an average cap rate of 6.8%. It is a classic investor property perfect to satisfy a 1031 requirement.