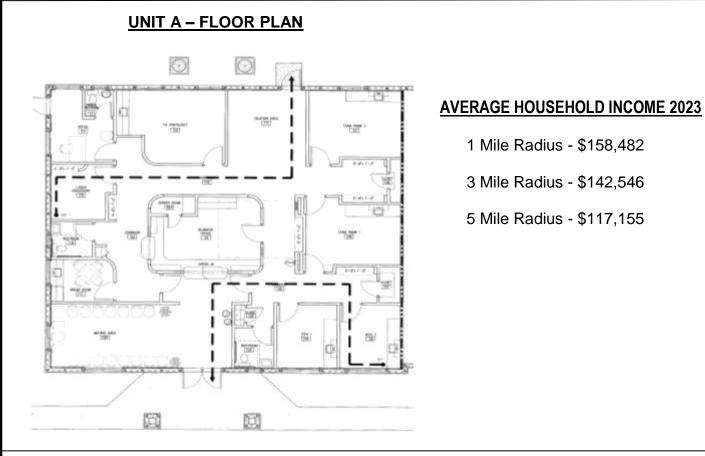

| Rev. 5/17/24                                                | PROPERTY OVERVIEW                                                                                                                       | SI-1655         |
|-------------------------------------------------------------|-----------------------------------------------------------------------------------------------------------------------------------------|-----------------|
| ADDRESS: 12321 W. Linebaugh Ave.<br>Westchase, FL 33626     | <b>LOCATION</b> : ¼ mile east of Race T side of Linebaugh Ave.                                                                          | rack Rd., North |
| LAND AREA: Office Condo<br>DIMENSIONS: Total Condo 4,468 SF | <b>ZONING</b> : PD-Planned Development (H<br><b>LAND USE</b> : RCP – Research Corporat<br><b>FLOOD ZONE</b> : "AE" & "X" – (flood insur | e Park          |
| IMPROVEMENTS: 2,800 SF                                      | ,                                                                                                                                       | ,               |
| YEAR BUILT: 2013                                            | LEGAL DESCRIPTION: Lengthy – in                                                                                                         | listing file    |
|                                                             | UTILITIES: Electric- Teco Electric                                                                                                      |                 |
| PARKING: 51 spaces                                          | Water & Sewer – Hillsborough C                                                                                                          | ounty           |
| PRESENT USE: Ophthalmology Office                           | <b>TAXES</b> : \$12,732 (2023)                                                                                                          |                 |
| TERMS: Cash at closing                                      | PARCEL ID #: Folio #: 003533-2442                                                                                                       | 2               |
| SALE PRICE: \$995,000                                       | TRAFFIC COUNT: 15,700 VPD                                                                                                               |                 |