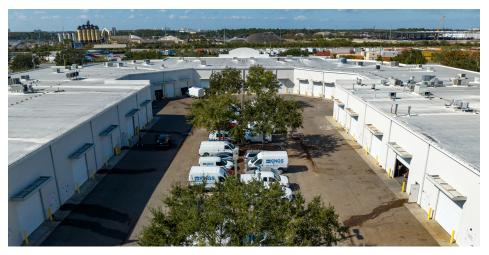

### SE ORLANDO INDUSTRIAL CONDO

10501 S Orange Ave., Orlando, FL 32824

Southeast Orange County stands out as a key player in Orlando's industrial scene. It hosts over 30% of the city's industrial space, making it a dominant force in the market. Its central location makes it a logistical hotspot, attracting businesses looking for convenient access to transportation networks. This submarket is particularly known for its abundance of large bulk distribution facilities, offering ample options for businesses requiring extensive storage and distribution capabilities.

Adding to its appeal is the presence of the Orlando International Airport, ranked as the state's second busiest cargo airport, and the CSX Intermodal Terminal along Atlantic Avenue. These transportation hubs further enhance the area's connectivity, making it an attractive choice for businesses with extensive supply chain needs. Southeast Orange County's strategic location and robust infrastructure make it a prime destination for businesses seeking to establish or expand their operations in Orlando's industrial landscape.