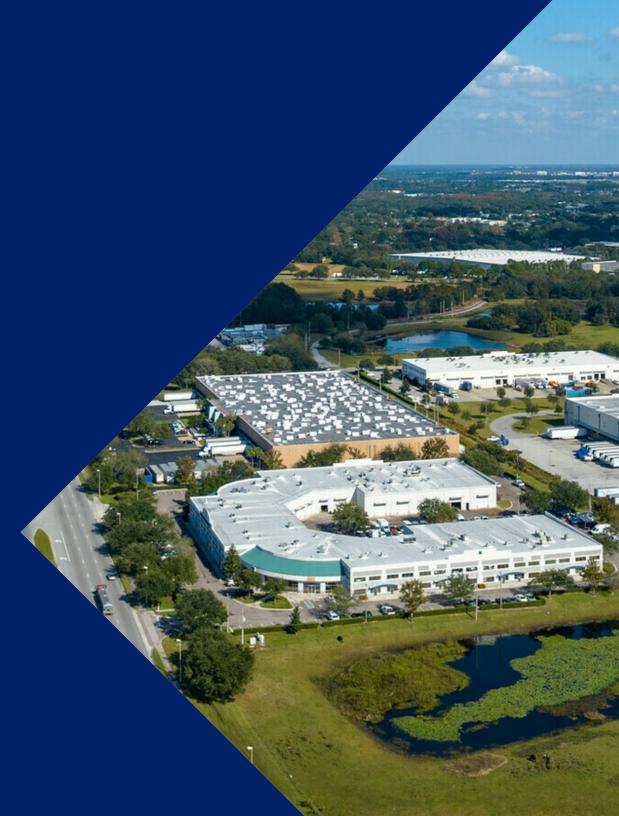

3200 sf unit located within the Airport International Park of Orlando.

Ready for immediate occupancy.

#### SOUTHEAST ORLANDO INDUSTRIAL CONDOMINIUM

10501 S Orange Ave., Orlando, FL 32824 unit 115

SALE PRICE

\$875,000

**Tai Lee**407 687 9798 **Meghan Byrne**903 738 4371

Meghan Byrne
903 738 4371

©2023 Coldwell Banker. All Rights Reserved. Coldwell Banker Commercial® and the Coldwell Banker Commercial logos are trademarks of Coldwell Banker Real Estate LLC. The Coldwell Banker System is comprised of company owned offices which are owned by a subsidiary of Anywhere Advisors LLC and franchised offices which are independently owned and operated. The Coldwell Banker System fully supports the principles of the Equal Opportunity Act.

The property sits six miles south of Downtown Orlando, boasting frontage on Orange Avenue and convenient access to the interchange of Florida's Turnpike, The Beeline Expressway, and U.S. Highway 441/17-92. This fully air-conditioned warehouse features an automatic overhead door opener and complete door insulation. Ready for immediate occupancy.