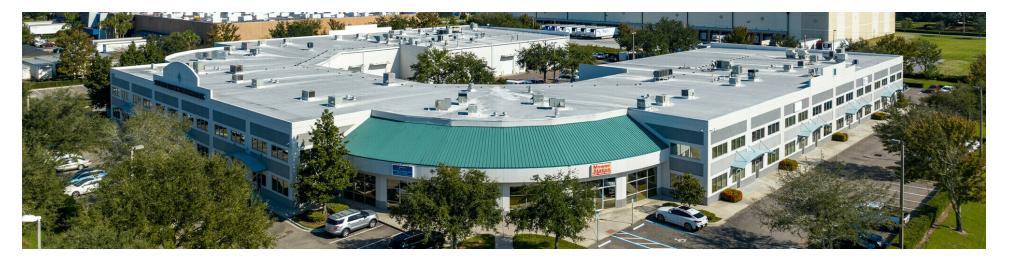

### SE ORLANDO INDUSTRIAL CONDO

10501 S Orange Ave Orlando, FL 32824

#### **PROPERTY OVERVIEW**

South Orange Business Park is an industrial-office condominium project designed with small to medium-sized business owners in mind. The property is located within the Airport International Park of Orlando. The facility is a 92,524-square-foot building made up of twenty-six individual units ranging in size from 3,117 to 4,100 square feet. Each unit has its private entrance with storefront glass, 22-foot ceiling height, 500 square feet of finished office space, 500 square feet of unfinished second-floor mezzanine space, one 10'x12' overhead door, and plenty of parking at approximately 6 to 8 spaces per unit.