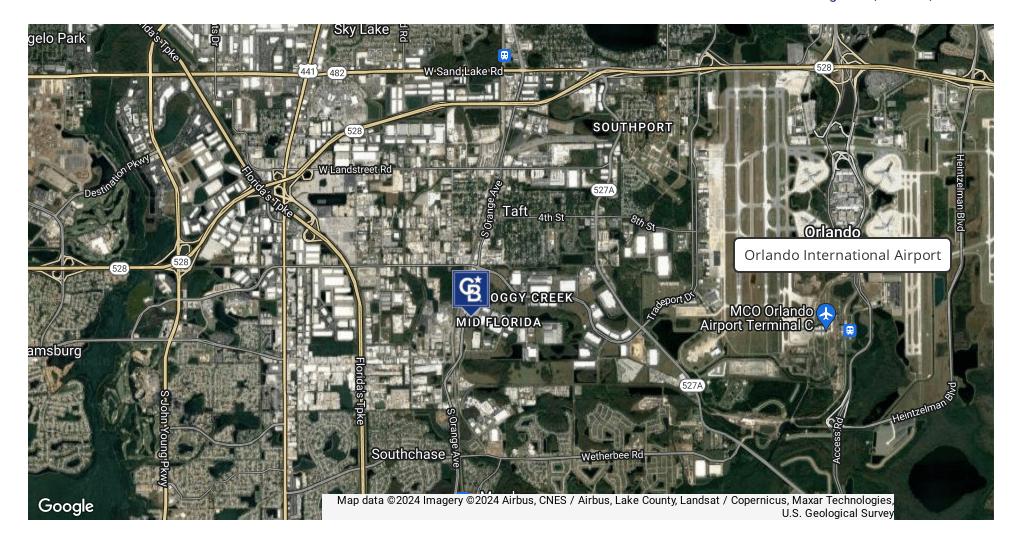

The property sits six miles south of Downtown Orlando, boasting frontage on Orange Avenue and convenient access to the interchange of Florida's Turnpike, The Beeline Expressway, and U.S. Highway 441/17-92. This fully air-conditioned warehouse features an automatic overhead door opener and complete door insulation. Ready for immediate occupancy.

Adding to its appeal is the presence of the Orlando International Airport, ranked as the state's second busiest cargo airport, and the CSX Intermodal Terminal along Atlantic Avenue. These transportation hubs further enhance the area's connectivity, making it an attractive choice for businesses with extensive supply chain needs. Southeast Orange County's strategic location and robust infrastructure make it a prime destination for businesses seeking to establish or expand their operations in Orlando's industrial landscape.