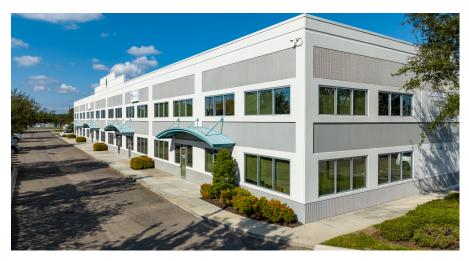

### SE ORLANDO INDUSTRIAL CONDO

10501 S Orange Ave Orlando, FL 32824

#### **PROPERTY OVERVIEW**

South Orange Business Park is an industrial-office condominium project designed with small to medium-sized business owners in mind. The property is located within the Airport International Park of Orlando. The facility is a 92,524-square-foot building made up of twenty-six individual units ranging in size from 3,117 to 4,100 square feet. Each unit has its private entrance with storefront glass, 22-foot ceiling height, 500 square feet of finished office space, 500 square feet of unfinished second-floor mezzanine space, one 10'x12' overhead door, and plenty of parking at approximately 6 to 8 spaces per unit.