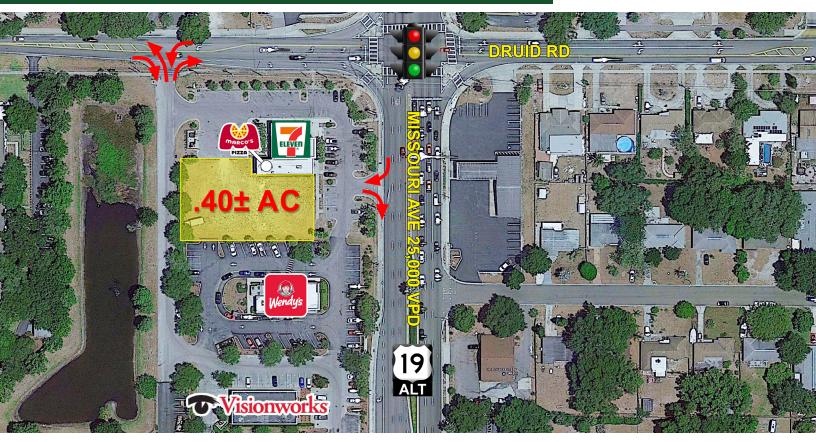

#### HIGHLIGHTS

- .40± acre ground lease opportunity for retail, QSR or medical.
- Ownership is open to a Build to Suit.
- Desirable Mid-Pinellas location.
- Excellent visibility and access.
- High daytime population of 103,978 within 3 miles.

<u>Traffic Counts:</u> Missouri Ave: ± 25,000 vpd