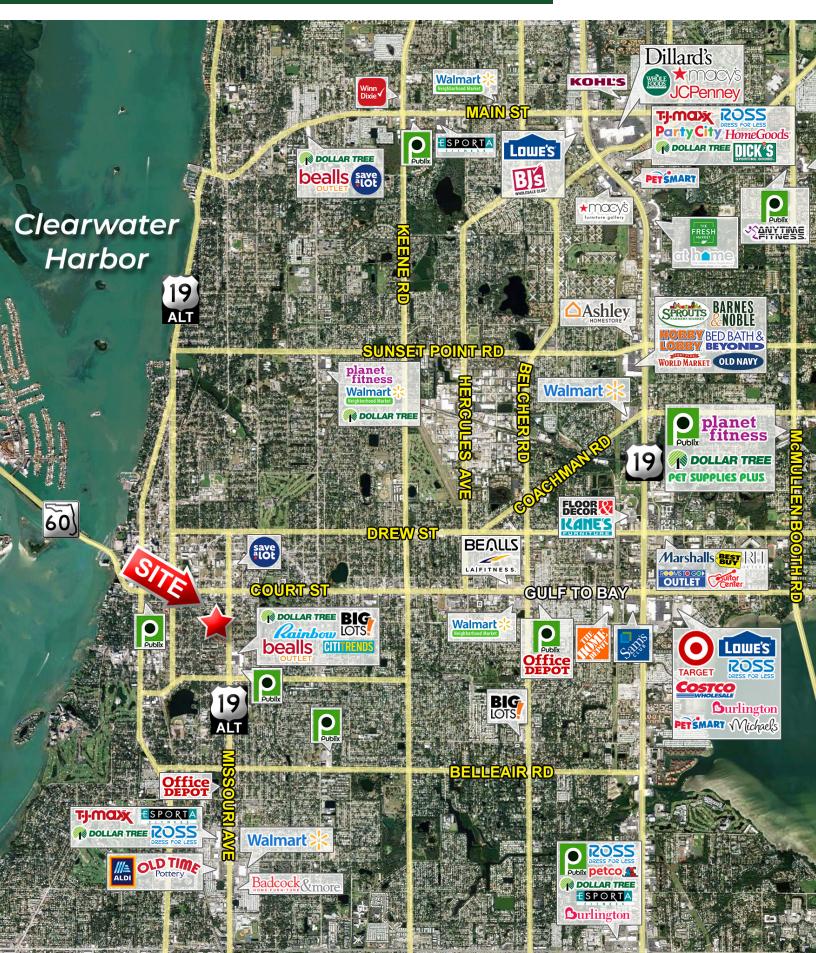

#### HIGHLIGHTS

- .40± acre ground lease opportunity for retail, QSR or medical.
- Ownership is open to a Build to Suit.
- Desirable Mid-Pinellas location.
- Excellent visibility and access.
- High daytime population of 103,978 within 3 miles.