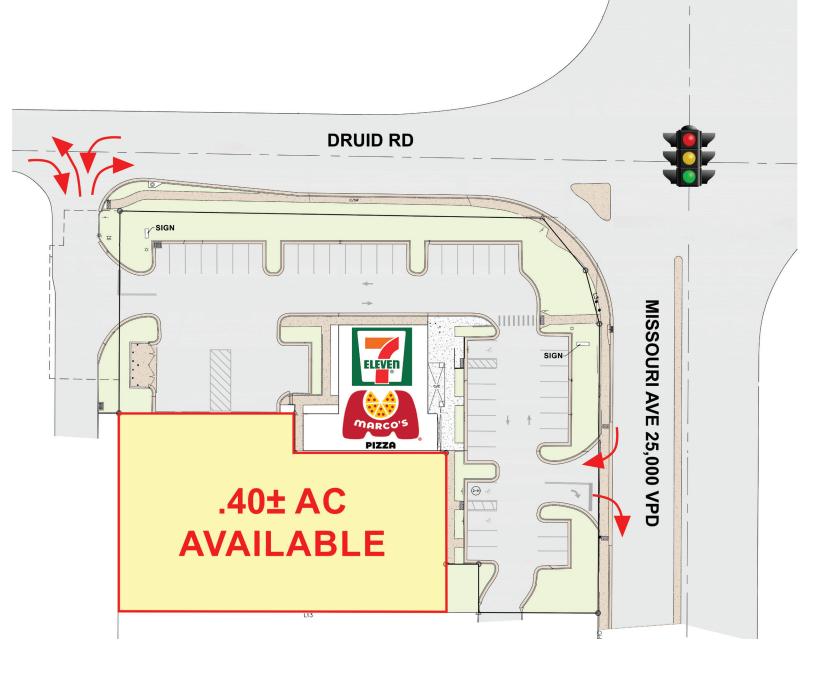

#### HIGHLIGHTS

- .40± acre ground lease opportunity for retail, QSR or medical.
- Ownership is open to a Build to Suit.
- Desirable Mid-Pinellas location.
- Excellent visibility and access.
- High daytime population of 103,978 within 3 miles.

<u>Traffic Counts:</u> Missouri Ave: ± 25,000 vpd