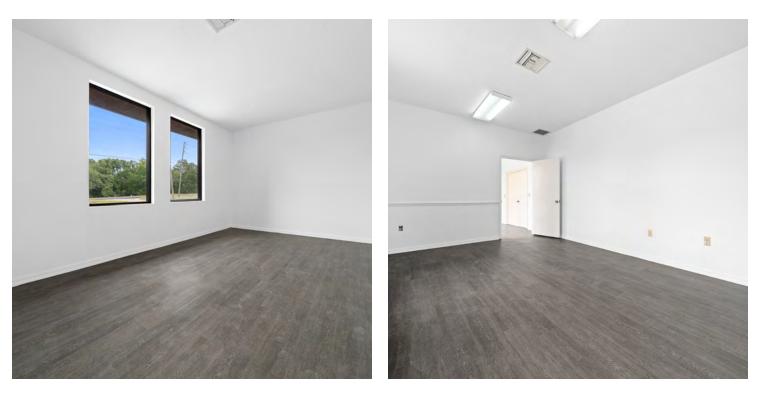

#### PROPERTY OVERVIEW

Excellent spaces for lease in Belleview, located just a short distance from downtown Belleview on heavily traveled Hwy C-25. The property consists of 2 units at approximately 2,000 SF each. The building offers a generous fenced-in rear yard for parking and vehicle storage, available to one of the tenants. Additionally, it boasts a metal roof and a large parking area. Each unit has several spacious offices, a lobby, and storage space at the rear. See floorpans attached. Each unit is equipped with separate entrances, electric meters, AC units, and mail receptacles. Perfect location for a professional office and/or service business such as plumbing, lawn, or construction.

### 10228 PHOTOS