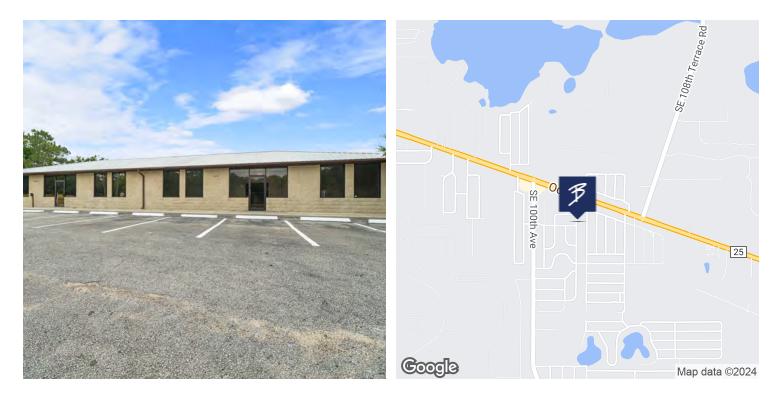

### OFFICE BUILDING FOR LEASE

**OFFERING SUMMARY** 

| Available SF:         | 4,000 SF            |
|-----------------------|---------------------|
| Lease Rate:           | \$12.00 SF/yr (NNN) |
| Lot Size:             | 1.1 Acres           |
| Year Built:           | 1990                |
| Building Size:        | 4,000 SF            |
| Zoning:               | B2                  |
| Market:               | Office              |
| Submarket:            | Professional        |
| Traffic Count Street: | 5,000 AADT          |

#### PROPERTY OVERVIEW

Excellent spaces for lease in Belleview, located just a short distance from downtown Belleview on heavily traveled Hwy C-25. The property consists of 2 units at approximately 2,000 SF each. The building offers a generous fenced-in rear yard for parking and vehicle storage, available to one of the tenants. Additionally, it boasts a metal roof and a large parking area. Each unit has several spacious offices, a lobby, and storage space at the rear. See floorpans attached. Each unit is equipped with separate entrances, electric meters, AC units, and mail receptacles. Perfect location for a professional office and/or service business such as plumbing, lawn, or construction.

### LOCATION MAP