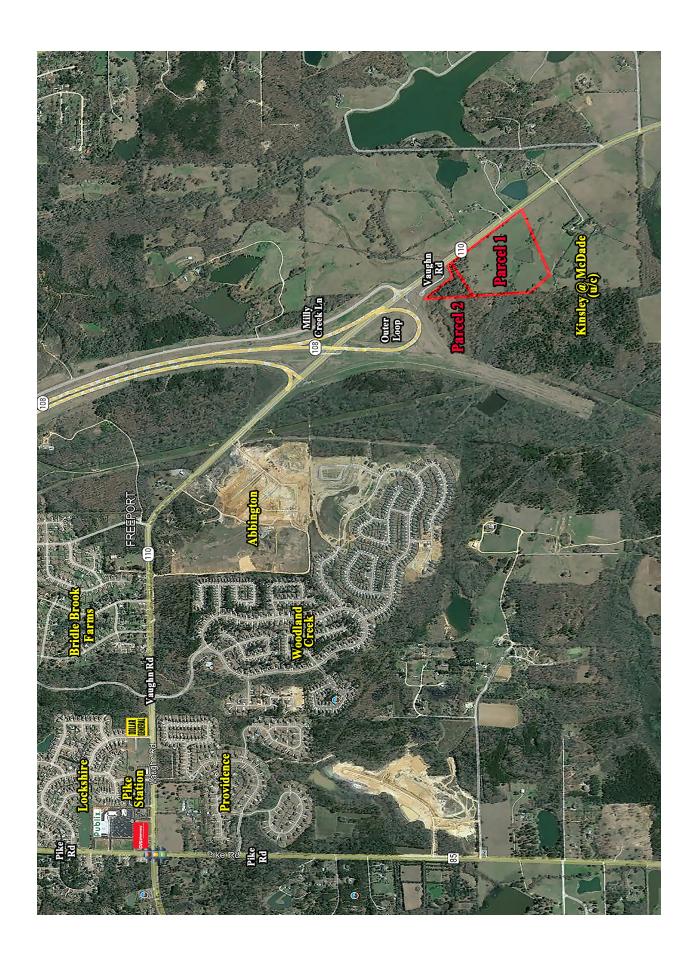

## PRICED TO SELL AS AN **ENTIRE PARCEL!**

+ 37.86 Acre tract in Pike Road zoned B-2 (Commercial). Located at Vaughn Road and Outer Loop. Adjacent to new subdivision, Kinsley at McDade. Contact John Stanley, CCIM, for more information at (334) 271-2475.

SALES EXHIBIT MAP

2660 Eastchase Lane, Suite 200 Montgomery, AL 36117 T 334.271.3200 **GMC**