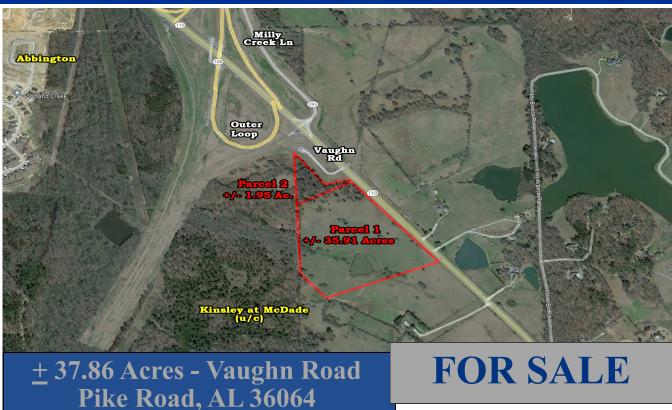

## COMMERCIAL REAL ESTATE

**Sale Price:** Parcel 1: \$2,700,000.00

Parcel 2: TBD

**Land Size:** ± 37.86 Acres

**Zoning: B-2** (Commercial) **Traffic Count:** 8,221 (AADT 2022) **Best Use:** Retail, Commercial,

## PRICED TO SELL AS AN **ENTIRE PARCEL!**

+ 37.86 Acre tract in Pike Road zoned B-2 (Commercial). Located at Vaughn Road and Outer Loop. Adjacent to new subdivision, Kinsley at McDade. Contact John Stanley, CCIM, for more information at (334) 271-2475.

SALES EXHIBIT MAP

2660 Eastchase Lane, Suite 200 Montgomery, AL 36117 T 334.271.3200 **GMC**