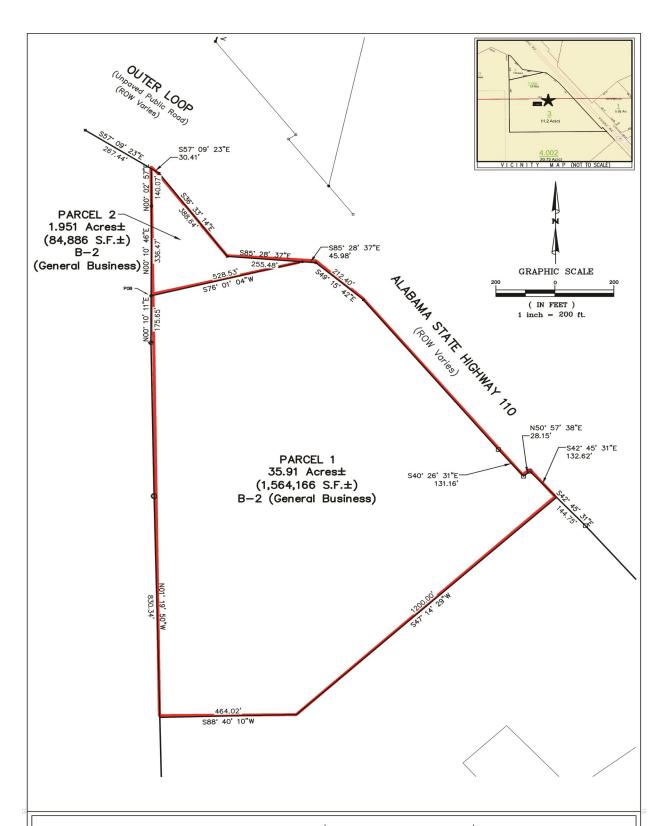

## COMMERCIAL REAL ESTATE

**Sale Price:** Parcel 1: \$2,700,000.00

Parcel 2: TBD

**Land Size:** ± 37.86 Acres

**Zoning: B-2** (Commercial) **Traffic Count:** 8,221 (AADT 2022) **Best Use:** Retail, Commercial,

## PRICED TO SELL AS AN **ENTIRE PARCEL!**

+ 37.86 Acre tract in Pike Road zoned B-2 (Commercial). Located at Vaughn Road and Outer Loop. Adjacent to new subdivision, Kinsley at McDade. Contact John Stanley, CCIM, for more information at (334) 271-2475.

SALES EXHIBIT MAP

2660 Eastchase Lane, Suite 200 Montgomery, AL 36117 T 334.271.3200 **GMC**