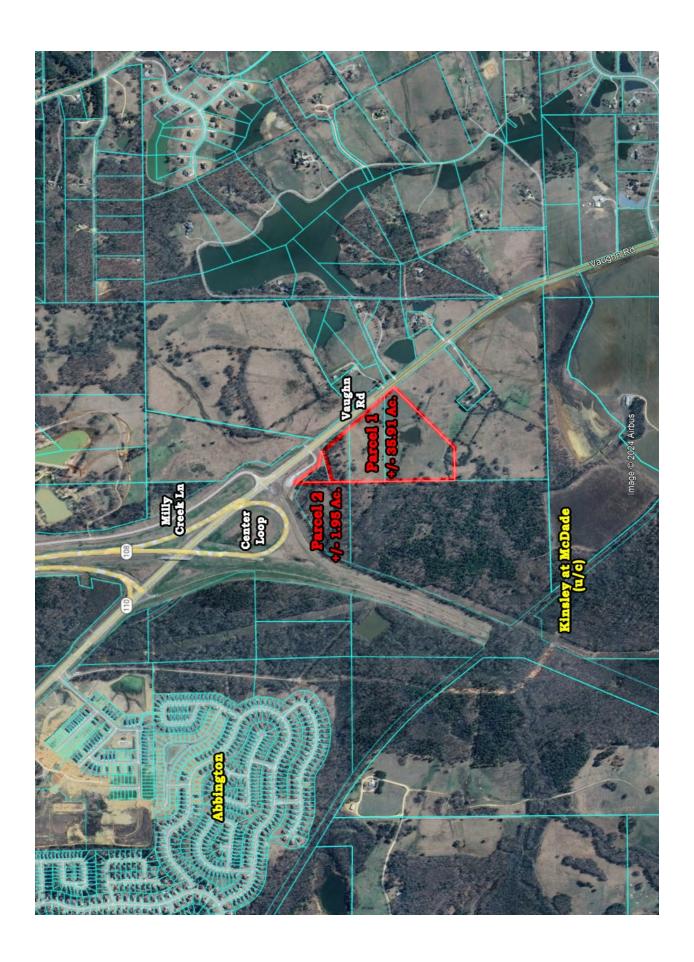

## PRICED TO SELL AS AN **ENTIRE PARCEL!**

+ 37.86 Acre tract in Pike Road zoned B-2 (Commercial). Located at Vaughn Road and Outer Loop. Adjacent to new subdivision, Kinsley at McDade. Contact John Stanley, CCIM, for more information at (334) 271-2475.

SALES EXHIBIT MAP

2660 Eastchase Lane, Suite 200 Montgomery, AL 36117 T 334.271.3200 **GMC**