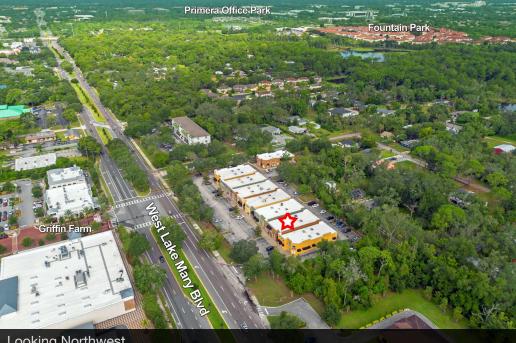

## 3216 West Lake Mary Blvd

Lake Mary, Florida 32746

## **Property Highlights**

- Beautiful owner-occupant or investment condo
- Great location on Lake Mary Blvd in Legacy Village Office Park
- Building and monument signage with Lake Mary Blvd frontage (23,500 AADT)
- Just west of Longwood Lake Mary Road and directly across from new Griffin Farm mixed-use complex
- Well suited to general office or medical uses efficient interior layout
- Ample parking eight (8) dedicated parking spaces
- New roof (2023)
- Furniture can be included

## Floor Plan

nairealvest.com

**Looking Northwest** 

nairealvest.com