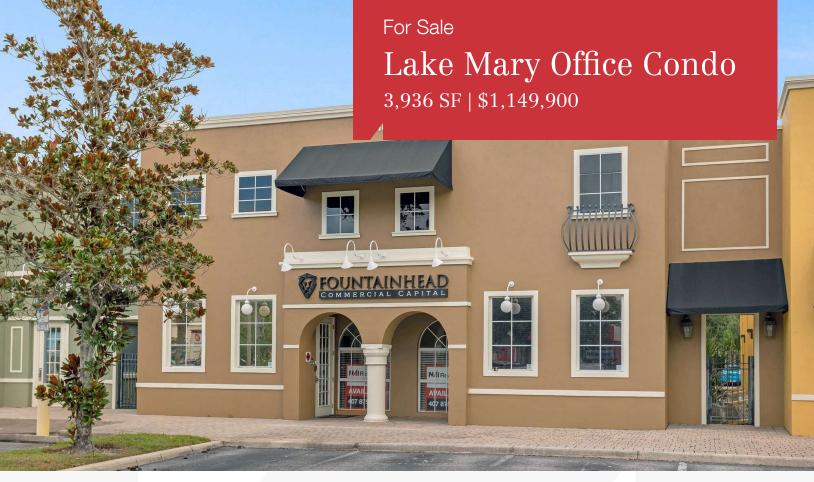

## 3216 West Lake Mary Blvd

Lake Mary, Florida 32746

## **Property Highlights**

- Beautiful owner-occupant or investment condo
- Great location on Lake Mary Blvd in Legacy Village Office Park
- Building and monument signage with Lake Mary Blvd frontage (23,500 AADT)
- Just west of Longwood Lake Mary Road and directly across from new Griffin Farm mixed-use complex
- Well suited to general office or medical uses efficient interior layout
- Ample parking eight (8) dedicated parking spaces
- New roof (2023)
- Furniture can be included

**Just Reduced!** 

Sale Price: \$1,149,900

For more information

Tom R. Kelley II, CCIM

O: 407 949 0715 tkelley@realvest.com