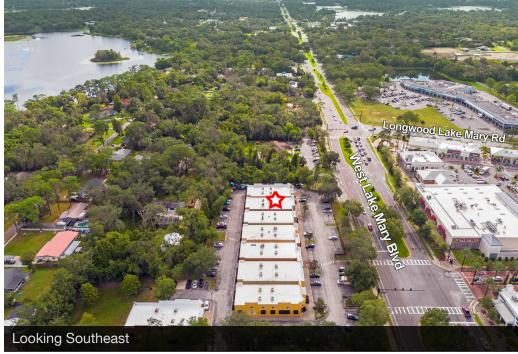

## 3216 West Lake Mary Blvd

Lake Mary, Florida 32746

## **Property Highlights**

- Beautiful owner-occupant or investment condo
- Great location on Lake Mary Blvd in Legacy Village Office Park
- Building and monument signage with Lake Mary Blvd frontage (23,500 AADT)
- Just west of Longwood Lake Mary Road and directly across from new Griffin Farm mixed-use complex
- Well suited to general office or medical uses efficient interior layout
- Ample parking eight (8) dedicated parking spaces
- New roof (2023)
- Furniture can be included