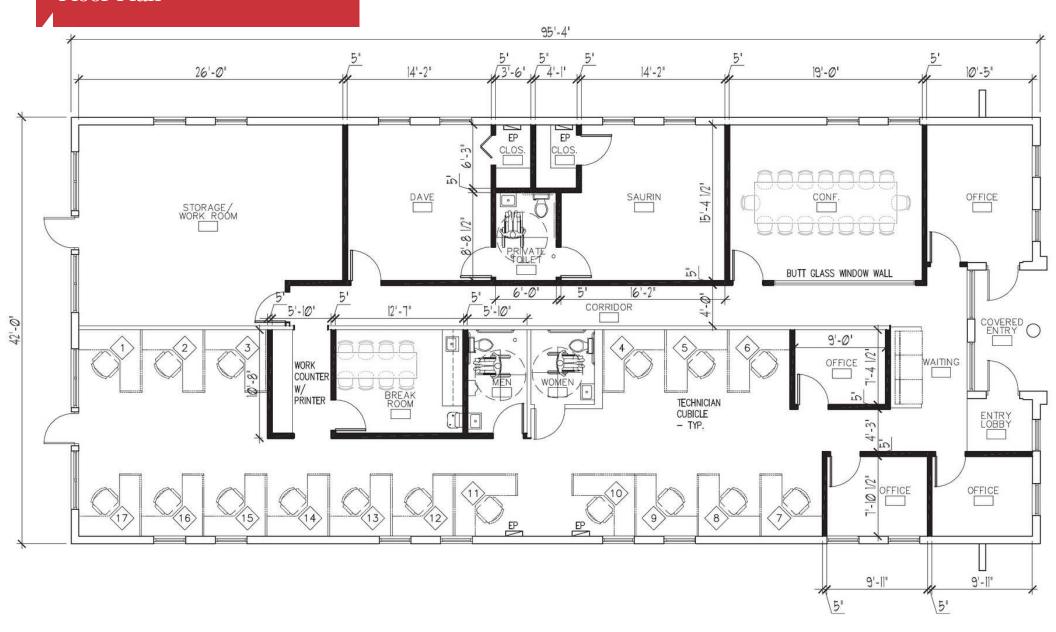

## 3216 West Lake Mary Blvd

Lake Mary, Florida 32746

## **Property Highlights**

- Beautiful owner-occupant or investment condo
- Great location on Lake Mary Blvd in Legacy Village Office Park
- Building and monument signage with Lake Mary Blvd frontage (23,500 AADT)
- Just west of Longwood Lake Mary Road and directly across from new Griffin Farm mixed-use complex
- Well suited to general office or medical uses efficient interior layout
- Ample parking eight (8) dedicated parking spaces
- New roof (2023)
- Furniture can be included



**Just Reduced!** 

Sale Price: \$1,149,900

For more information

Tom R. Kelley II, CCIM

O: 407 949 0715 tkelley@realvest.com



## Floor Plan





nairealvest.com















**Looking Northwest** 







nairealvest.com