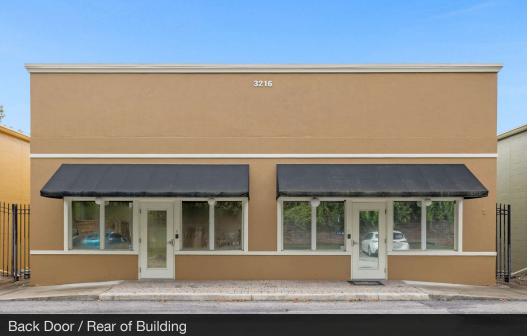

## 3216 West Lake Mary Blvd

Lake Mary, Florida 32746

## **Property Highlights**

- Beautiful owner-occupant or investment condo
- Great location on Lake Mary Blvd in Legacy Village Office Park
- Building and monument signage with Lake Mary Blvd frontage (23,500 AADT)
- Just west of Longwood Lake Mary Road and directly across from new Griffin Farm mixed-use complex
- Well suited to general office or medical uses efficient interior layout
- Ample parking eight (8) dedicated parking spaces
- New roof (2023)
- Furniture can be included