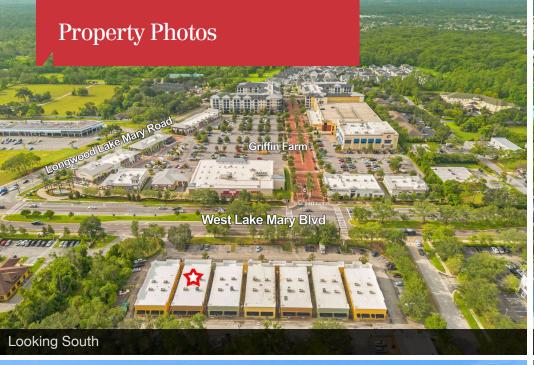

## **Property Highlights**

- Beautiful owner-occupant or investment condo
- Great location on Lake Mary Blvd in Legacy Village Office Park
- Building and monument signage with Lake Mary Blvd frontage (23,500 AADT)
- Just west of Longwood Lake Mary Road and directly across from new Griffin Farm mixed-use complex
- Well suited to general office or medical uses efficient interior layout
- Ample parking eight (8) dedicated parking spaces
- New roof (2023)
- Furniture can be included

## Floor Plan

nairealvest.com

**Looking Northwest** 

nairealvest.com