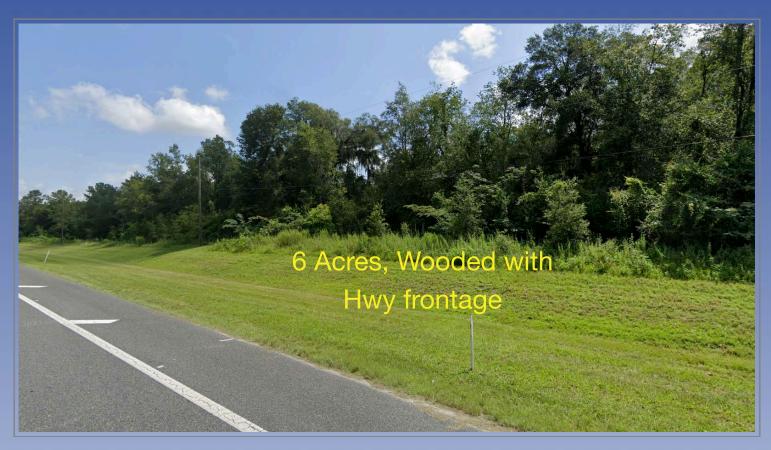

# Offered at: \$1,600,000

Incredible development opportunity on 6 acres with 950' (+/-) of highway frontage! Property has 4 acres zoned M1 and 2 acres A1. Located less than one mile from The Villages with possible access from busy signalized corner of Hwy 42. Convenient to I-75 and Florida Turnpike. Located in Marion County, Parcel ID 48378-000-00, the north 6 acres of subject ~8 acre parcel is available. AADT is 17,500 trips per day/US Hwy 301, 13,500 trips per day/SE Hwy 42 (FDOT-2024).

# Street View