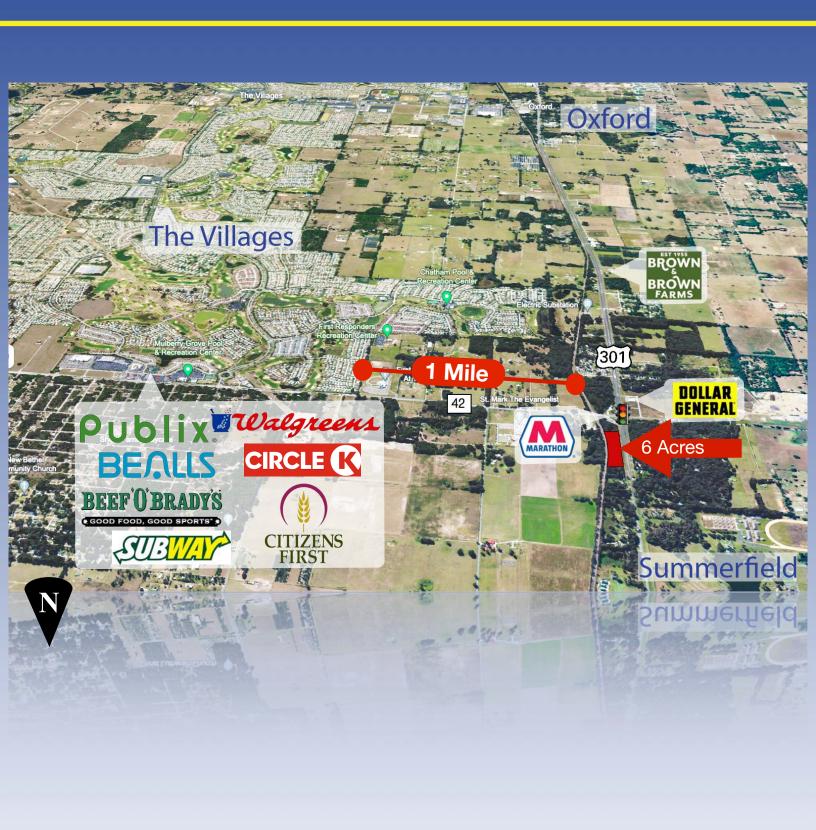

# Offered at: \$1,600,000

Incredible development opportunity on 6 acres with 950' (+/-) of highway frontage! Property has 4 acres zoned M1 and 2 acres A1. Located less than one mile from The Villages with possible access from busy signalized corner of Hwy 42. Convenient to I-75 and Florida Turnpike. Located in Marion County, Parcel ID 48378-000-00, the north 6 acres of subject ~8 acre parcel is available. AADT is 17,500 trips per day/US Hwy 301, 13,500 trips per day/SE Hwy 42 (FDOT-2024).

# Aerial with Amenities