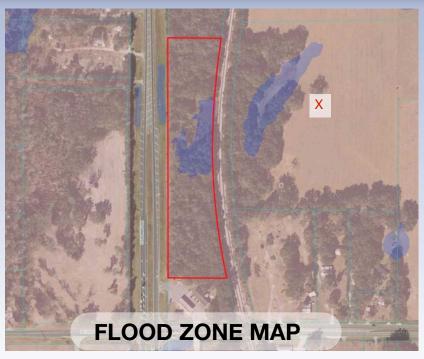

301, Summerfield, FL 34491 *Offered at:* \$1,600,000





Exclusively Listed By:

### FRAN DANN-AKIN, SIOR

8550 NE 138th Lane, Suite 2000-B The Villages, FL 32159 fran@franakin.com

Direct: (352) 266-7795



# Executive Summary

# Offered at: \$1,600,000

Incredible development opportunity on 6 acres with 950' (+/-) of highway frontage! Property has 4 acres zoned M1 and 2 acres A1. Located less than one mile from The Villages with possible access from busy signalized corner of Hwy 42. Convenient to I-75 and Florida Turnpike. Located in Marion County, Parcel ID 48378-000-00, the north 6 acres of subject ~8 acre parcel is available. AADT is 17,500 trips per day/US Hwy 301, 13,500 trips per day/SE Hwy 42 (FDOT-2024).



FRAN DANN-AKIN, SIOR (352) 266-7795



# Aerial with Amenities











# Current Zoning Map





# Street View









### Demographic and Income Profile

16481 S Us Hwy 301, Summerfield, Florida, 34491 Ring: 5 mile radius

Prepared by Esri Latitude: 28.98270 Longitude: -82.04044

| Summary                                                                                                                                                                                |                                                                                                                                             | Census 20                                                                                   | 010                                                                                                                                  | Census 202