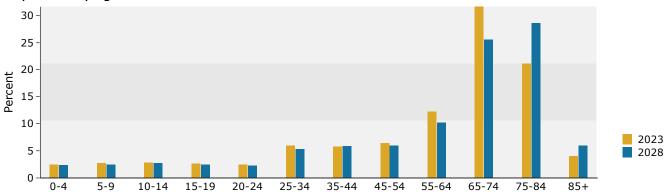

### Demographic and Income Profile

16481 S Us Hwy 301, Summerfield, Florida, 34491 Ring: 5 mile radius

Prepared by Esri Latitude: 28.98270 Longitude: -82.04044

| Summary                                                                                                                                                                                |                                                                                                                                             | Census 20                                                                                   | 010                                                                                                                                  | Census 202                                                                                  | 20                                                                                                                               | 2023                                                                                                        |                                                                                                                                  | 20                                                                    |
|----------------------------------------------------------------------------------------------------------------------------------------------------------------------------------------|---------------------------------------------------------------------------------------------------------------------------------------------|---------------------------------------------------------------------------------------------|--------------------------------------------------------------------------------------------------------------------------------------|---------------------------------------------------------------------------------------------|----------------------------------------------------------------------------------------------------------------------------------|-------------------------------------------------------------------------------------------------------------|----------------------------------------------------------------------------------------------------------------------------------|-----------------------------------------------------------------------|
| Population                                                                                                                                                                             |                                                                                                                                             |                                                                                             | 167                                                                                                                                  | 62,65                                                                                       |                                                                                                                                  | 63,458                                                                                                      |                                                                                                                                  | 64,7                                                                  |
| Households                                                                                                                                                                             |                                                                                                                                             | 27,                                                                                         | 528                                                                                                                                  | 30,72                                                                                       | 21                                                                                                                               | 31,307                                                                                                      |                                                                                                                                  | 32,3                                                                  |
| Families                                                                                                                                                                               |                                                                                                                                             |                                                                                             | 498                                                                                                                                  | 19,57                                                                                       | 77                                                                                                                               | 20,644                                                                                                      |                                                                                                                                  | 20,7                                                                  |
| Average Household Size                                                                                                                                                                 |                                                                                                                                             | 2                                                                                           | 2.08                                                                                                                                 | 2.0                                                                                         | 03                                                                                                                               | 2.02                                                                                                        |                                                                                                                                  | 2                                                                     |
| Owner Occupied Housing Units                                                                                                                                                           |                                                                                                                                             | 24,                                                                                         | 617                                                                                                                                  | 26,36                                                                                       | 56                                                                                                                               | 26,734                                                                                                      |                                                                                                                                  | 27,8                                                                  |
| Renter Occupied Housing Units                                                                                                                                                          |                                                                                                                                             | 2,                                                                                          | 912                                                                                                                                  | 4,35                                                                                        | 55                                                                                                                               | 4,573                                                                                                       |                                                                                                                                  | 4,4                                                                   |
| Median Age                                                                                                                                                                             |                                                                                                                                             | $\epsilon$                                                                                  | 54.6                                                                                                                                 | 66                                                                                          | .9                                                                                                                               | 67.4                                                                                                        |                                                                                                                                  | 7                                                                     |
| Trends: 2023-2028 Annual Rate                                                                                                                                                          | e                                                                                                                                           |                                                                                             | Area                                                                                                                                 |                                                                                             |                                                                                                                                  | State                                                                                                       |                                                                                                                                  | Natio                                                                 |
| Population                                                                                                                                                                             |                                                                                                                                             |                                                                                             | 0.41%                                                                                                                                |                                                                                             |                                                                                                                                  | 0.63%                                                                                                       |                                                                                                                                  | 0.3                                                                   |
| Households                                                                                                                                                                             |                                                                                                                                             |                                                                                             | 0.63%                                                                                                                                |                                                                                             |                                                                                                                                  | 0.77%                                                                                                       |                                                                                                                                  | 0.4                                                                   |
| Families                                                                                                                                                                               |                                                                                                                                             |                                                                                             | 0.12%                                                                                                                                |                                                                                             |                                                                                                                                  | 0.74%                                                                                                       |                                                                                                                                  | 0.4                                                                   |
| Owner HHs                                                                                                                                                                              |                                                                                                                                             |                                                                                             | 0.79%                                                                                                                                |                                                                                             |                                                                                                                                  | 0.93%                                                                                                       |                                                                                                                                  | 0.6                                                                   |
| Median Household Income                                                                                                                                                                |                                                                                                                                             |                                                                                             | 2.29%                                                                                                                                |                                                                                             |                                                                                                                                  | 3.34%                                                                                                       |                                                                                                                                  | 2.5                                                                   |
|                                                                                                                                                                                        |                                                                                                                                             |                                                                                             |                                                                                                                                      |                                                                                             |                                                                                                                                  | 2023                                                                                                        |                                                                                                                                  | 20                                                                    |
| Households by Income                                                                                                                                                                   |                                                                                                                                             |                                                                                             |                                                                                                                                      | Nu                                                                                          | mber                                                                                                                             | Percent                                                                                                     | Number                                                                                                                           | Pero                                                                  |
| <\$15,000                                                                                                                                                                              |                                                                                                                                             |                                                                                             |                                                                                                                                      | 2                                                                                           | ,466                                                                                                                             | 7.9%                                                                                                        | 2,217                                                                                                                            | 6.                                                                    |
| \$15,000 - \$24,999                                                                                                                                                                    |                                                                                                                                             |                                                                                             |                                                                                                                                      |                                                                                             | .,733                                                                                                                            | 8.7%                                                                                                        | 2,253                                                                                                                            | 7.                                                                    |
| \$25,000 - \$34,999                                                                                                                                                                    |                                                                                                                                             |                                                                                             |                                                                                                                                      |                                                                                             | ,033                                                                                                                             | 9.7%                                                                                                        | 2,603                                                                                                                            | 8.                                                                    |
| \$35,000 - \$49,999                                                                                                                                                                    |                                                                                                                                             |                                                                                             |                                                                                                                                      | 4                                                                                           | ,390                                                                                                                             | 14.0%                                                                                                       | 4,013                                                                                                                            | 12.                                                                   |
| \$50,000 - \$74,999                                                                                                                                                                    |                                                                                                                                             |                                                                                             |                                                                                                                                      |                                                                                             | ,944                                                                                                                             | 22.2%                                                                                                       | 7,188                                                                                                                            | 22.                                                                   |
| \$75,000 - \$99,999                                                                                                                                                                    |                                                                                                                                             |                                                                                             |                                                                                                                                      |                                                                                             | ,402                                                                                                                             | 17.3%                                                                                                       | 5,989                                                                                                                            | 18                                                                    |
| \$100,000 - \$149,999                                                                                                                                                                  |                                                                                                                                             |                                                                                             |                                                                                                                                      |                                                                                             | ,694                                                                                                                             | 11.8%                                                                                                       | 4,455                                                                                                                            | 13                                                                    |
| \$150,000 - \$199,999                                                                                                                                                                  |                                                                                                                                             |                                                                                             |                                                                                                                                      |                                                                                             | ,649                                                                                                                             | 5.3%                                                                                                        | 2,319                                                                                                                            | 7                                                                     |
| \$200,000+                                                                                                                                                                             |                                                                                                                                             |                                                                                             |                                                                                                                                      |                                                                                             | 996                                                                                                                              | 3.2%                                                                                                        | 1,271                                                                                                                            | 3                                                                     |
| ,,                                                                                                                                                                                     |                                                                                                                                             |                                                                                             |                                                                                                                                      |                                                                                             |                                                                                                                                  |                                                                                                             | ,                                                                                                                                |                                                                       |
| Median Household Income                                                                                                                                                                |                                                                                                                                             |                                                                                             |                                                                                                                                      | \$58                                                                                        | ,353                                                                                                                             |                                                                                                             | \$65,337                                                                                                                         |                                                                       |
| Average Household Income                                                                                                                                                               |                                                                                                                                             |                                                                                             |                                                                                                                                      |                                                                                             | ,237                                                                                                                             |                                                                                                             | \$89,734                                                                                                                         |                                                                       |
| Per Capita Income                                                                                                                                                                      |                                                                                                                                             |                                                                                             |                                                                                                                                      |                                                                                             | ,667                                                                                                                             |                                                                                                             | \$44,835                                                                                                                         |                                                                       |
| . 5. 55                                                                                                                                                                                | Cer                                                                                                                                         | nsus 2010                                                                                   | Cer                                                                                                                                  | sus 2020                                                                                    | ,                                                                                                                                | 2023                                                                                                        | 4 ,                                                                                                                              | 20                                                                    |
| Population by Age                                                                                                                                                                      | Number                                                                                                                                      | Percent                                                                                     | Number                                                                                                                               | Percent                                                                                     | Number                                                                                                                           |                                                                                                             | Number                                                                                                                           | Pero                                                                  |
| 0 - 4                                                                                                                                                                                  | 1,557                                                                                                                                       | 2.7%                                                                                        | 1,725                                                                                                                                | 2.8%                                                                                        | 1,561                                                                                                                            |                                                                                                             | 1,563                                                                                                                            | 2.                                                                    |
| 5 - 9                                                                                                                                                                                  | 1,672                                                                                                                                       | 2.9%                                                                                        | 1,903                                                                                                                                | 3.0%                                                                                        | 1,682                                                                                                                            |                                                                                                             | 1,643                                                                                                                            | 2.                                                                    |
| 10 - 14                                                                                                                                                                                | 1,715                                                                                                                                       | 3.0%                                                                                        | 2,026                                                                                                                                | 3.2%                                                                                        | 1,747                                                                                                                            |                                                                                                             | 1,753                                                                                                                            | 2.                                                                    |
|                                                                                                                                                                                        | 1,777                                                                                                                                       |                                                                                             |                                                                                                                                      |                                                                                             | •                                                                                                                                |                                                                                                             |                                                                                                                                  | 2.                                                                    |
| 15 - 19                                                                                                                                                                                |                                                                                                                                             | 3.1%                                                                                        | 1,943                                                                                                                                | 3.1%                                                                                        | 1.6/3                                                                                                                            | 2.6%                                                                                                        | 1,643                                                                                                                            |                                                                       |
| 15 - 19<br>20 - 24                                                                                                                                                                     | •                                                                                                                                           | 3.1%<br>2.5%                                                                                | 1,943<br>1,557                                                                                                                       | 3.1%<br>2.5%                                                                                | 1,673<br>1,582                                                                                                                   |                                                                                                             | 1,643<br>1,483                                                                                                                   | 2.                                                                    |
| 20 - 24                                                                                                                                                                                | 1,440                                                                                                                                       | 2.5%                                                                                        | 1,557                                                                                                                                | 2.5%                                                                                        | 1,582                                                                                                                            | 2.5%                                                                                                        | 1,483                                                                                                                            |                                                                       |
| 20 - 24<br>25 - 34                                                                                                                                                                     | 1,440<br>2,996                                                                                                                              | 2.5%<br>5.2%                                                                                | 1,557<br>3,747                                                                                                                       | 2.5%<br>6.0%                                                                                | 1,582<br>3,808                                                                                                                   | 2.5%<br>6.0%                                                                                                | 1,483<br>3,428                                                                                                                   | 5                                                                     |
| 20 - 24<br>25 - 34<br>35 - 44                                                                                                                                                          | 1,440<br>2,996<br>3,541                                                                                                                     | 2.5%<br>5.2%<br>6.2%                                                                        | 1,557<br>3,747<br>3,729                                                                                                              | 2.5%<br>6.0%<br>6.0%                                                                        | 1,582<br>3,808<br>3,695                                                                                                          | 2.5%<br>6.0%<br>5.8%                                                                                        | 1,483<br>3,428<br>3,850                                                                                                          | 5<br>5                                                                |
| 20 - 24<br>25 - 34<br>35 - 44<br>45 - 54                                                                                                                                               | 1,440<br>2,996<br>3,541<br>4,813                                                                                                            | 2.5%<br>5.2%<br>6.2%<br>8.4%                                                                | 1,557<br>3,747<br>3,729<br>4,738                                                                                                     | 2.5%<br>6.0%<br>6.0%<br>7.6%                                                                | 1,582<br>3,808<br>3,695<br>4,058                                                                                                 | 2.5%<br>6.0%<br>5.8%<br>6.4%                                                                                | 1,483<br>3,428<br>3,850<br>3,894                                                                                                 | 5.<br>5.<br>6.                                                        |
| 20 - 24<br>25 - 34<br>35 - 44<br>45 - 54<br>55 - 64                                                                                                                                    | 1,440<br>2,996<br>3,541<br>4,813<br>9,585                                                                                                   | 2.5%<br>5.2%<br>6.2%<br>8.4%<br>16.8%                                                       | 1,557<br>3,747<br>3,729<br>4,738<br>7,663                                                                                            | 2.5%<br>6.0%<br>6.0%<br>7.6%<br>12.2%                                                       | 1,582<br>3,808<br>3,695<br>4,058<br>7,728                                                                                        | 2.5%<br>6.0%<br>5.8%<br>6.4%<br>12.2%                                                                       | 1,483<br>3,428<br>3,850<br>3,894<br>6,589                                                                                        | 5<br>5<br>6<br>10                                                     |
| 20 - 24<br>25 - 34<br>35 - 44<br>45 - 54<br>55 - 64<br>65 - 74                                                                                                                         | 1,440<br>2,996<br>3,541<br>4,813<br>9,585<br>17,870                                                                                         | 2.5%<br>5.2%<br>6.2%<br>8.4%<br>16.8%<br>31.3%                                              | 1,557<br>3,747<br>3,729<br>4,738<br>7,663<br>14,963                                                                                  | 2.5%<br>6.0%<br>6.0%<br>7.6%<br>12.2%<br>23.9%                                              | 1,582<br>3,808<br>3,695<br>4,058<br>7,728<br>20,033                                                                              | 2.5%<br>6.0%<br>5.8%<br>6.4%<br>12.2%<br>31.6%                                                              | 1,483<br>3,428<br>3,850<br>3,894<br>6,589<br>16,516                                                                              | 5.<br>5.<br>6.<br>10.<br>25.                                          |
| 20 - 24<br>25 - 34<br>35 - 44<br>45 - 54<br>55 - 64<br>65 - 74<br>75 - 84                                                                                                              | 1,440<br>2,996<br>3,541<br>4,813<br>9,585<br>17,870<br>8,547                                                                                | 2.5%<br>5.2%<br>6.2%<br>8.4%<br>16.8%<br>31.3%<br>15.0%                                     | 1,557<br>3,747<br>3,729<br>4,738<br>7,663<br>14,963<br>14,968                                                                        | 2.5%<br>6.0%<br>6.0%<br>7.6%<br>12.2%<br>23.9%<br>23.9%                                     | 1,582<br>3,808<br>3,695<br>4,058<br>7,728<br>20,033<br>13,360                                                                    | 2.5%<br>6.0%<br>5.8%<br>6.4%<br>12.2%<br>31.6%<br>21.1%                                                     | 1,483<br>3,428<br>3,850<br>3,894<br>6,589<br>16,516<br>18,554                                                                    | 5.<br>5.<br>6.<br>10.<br>25.<br>28.                                   |
| 20 - 24<br>25 - 34<br>35 - 44<br>45 - 54<br>55 - 64<br>65 - 74                                                                                                                         | 1,440<br>2,996<br>3,541<br>4,813<br>9,585<br>17,870<br>8,547<br>1,653                                                                       | 2.5%<br>5.2%<br>6.2%<br>8.4%<br>16.8%<br>31.3%<br>15.0%<br>2.9%                             | 1,557<br>3,747<br>3,729<br>4,738<br>7,663<br>14,963<br>14,968<br>3,696                                                               | 2.5%<br>6.0%<br>6.0%<br>7.6%<br>12.2%<br>23.9%<br>23.9%<br>5.9%                             | 1,582<br>3,808<br>3,695<br>4,058<br>7,728<br>20,033                                                                              | 2.5%<br>6.0%<br>5.8%<br>6.4%<br>12.2%<br>31.6%<br>21.1%<br>4.0%                                             | 1,483<br>3,428<br>3,850<br>3,894<br>6,589<br>16,516                                                                              | 5.<br>5.<br>6.<br>10.<br>25.<br>28.                                   |
| 20 - 24<br>25 - 34<br>35 - 44<br>45 - 54<br>55 - 64<br>65 - 74<br>75 - 84<br>85+                                                                                                       | 1,440<br>2,996<br>3,541<br>4,813<br>9,585<br>17,870<br>8,547<br>1,653                                                                       | 2.5%<br>5.2%<br>6.2%<br>8.4%<br>16.8%<br>31.3%<br>15.0%<br>2.9%                             | 1,557<br>3,747<br>3,729<br>4,738<br>7,663<br>14,963<br>14,968<br>3,696                                                               | 2.5%<br>6.0%<br>6.0%<br>7.6%<br>12.2%<br>23.9%<br>23.9%<br>5.9%                             | 1,582<br>3,808<br>3,695<br>4,058<br>7,728<br>20,033<br>13,360<br>2,533                                                           | 2.5%<br>6.0%<br>5.8%<br>6.4%<br>12.2%<br>31.6%<br>21.1%<br>4.0%<br><b>2023</b>                              | 1,483<br>3,428<br>3,850<br>3,894<br>6,589<br>16,516<br>18,554<br>3,863                                                           | 5.<br>5.<br>6.<br>10.<br>25.<br>28.<br>6.                             |
| 20 - 24<br>25 - 34<br>35 - 44<br>45 - 54<br>55 - 64<br>65 - 74<br>75 - 84<br>85+                                                                                                       | 1,440<br>2,996<br>3,541<br>4,813<br>9,585<br>17,870<br>8,547<br>1,653<br><b>Cei</b><br>Number                                               | 2.5%<br>5.2%<br>6.2%<br>8.4%<br>16.8%<br>31.3%<br>15.0%<br>2.9%<br>nsus 2010<br>Percent     | 1,557<br>3,747<br>3,729<br>4,738<br>7,663<br>14,963<br>14,968<br>3,696<br><b>Cer</b><br>Number                                       | 2.5%<br>6.0%<br>6.0%<br>7.6%<br>12.2%<br>23.9%<br>23.9%<br>5.9%<br>hsus 2020<br>Percent     | 1,582<br>3,808<br>3,695<br>4,058<br>7,728<br>20,033<br>13,360<br>2,533                                                           | 2.5%<br>6.0%<br>5.8%<br>6.4%<br>12.2%<br>31.6%<br>21.1%<br>4.0%<br>2023<br>Percent                          | 1,483<br>3,428<br>3,850<br>3,894<br>6,589<br>16,516<br>18,554<br>3,863                                                           | 5.<br>5.<br>6.<br>10.<br>25.<br>28.<br>6.<br>Perc                     |
| 20 - 24<br>25 - 34<br>35 - 44<br>45 - 54<br>55 - 64<br>65 - 74<br>75 - 84<br>85+<br>Race and Ethnicity<br>White Alone                                                                  | 1,440<br>2,996<br>3,541<br>4,813<br>9,585<br>17,870<br>8,547<br>1,653<br><b>Cei</b><br>Number<br>53,374                                     | 2.5% 5.2% 6.2% 8.4% 16.8% 31.3% 15.0% 2.9% Percent 93.4%                                    | 1,557<br>3,747<br>3,729<br>4,738<br>7,663<br>14,963<br>14,968<br>3,696<br><b>Cer</b><br>Number<br>53,967                             | 2.5%<br>6.0%<br>6.0%<br>7.6%<br>12.2%<br>23.9%<br>23.9%<br>5.9%<br>5.9%<br>Percent<br>86.1% | 1,582<br>3,808<br>3,695<br>4,058<br>7,728<br>20,033<br>13,360<br>2,533<br>Number<br>54,255                                       | 2.5%<br>6.0%<br>5.8%<br>6.4%<br>12.2%<br>31.6%<br>21.1%<br>4.0%<br>2023<br>Percent<br>85.5%                 | 1,483<br>3,428<br>3,850<br>3,894<br>6,589<br>16,516<br>18,554<br>3,863<br>Number<br>54,855                                       | 5.<br>5.<br>6.<br>10.<br>25.<br>28.<br>6.<br><b>20</b><br>Perc<br>84. |
| 20 - 24<br>25 - 34<br>35 - 44<br>45 - 54<br>55 - 64<br>65 - 74<br>75 - 84<br>85+<br>Race and Ethnicity<br>White Alone<br>Black Alone                                                   | 1,440<br>2,996<br>3,541<br>4,813<br>9,585<br>17,870<br>8,547<br>1,653<br><b>Cei</b><br>Number<br>53,374<br>1,615                            | 2.5% 5.2% 6.2% 8.4% 16.8% 31.3% 15.0% 2.9% Percent 93.4% 2.8%                               | 1,557<br>3,747<br>3,729<br>4,738<br>7,663<br>14,963<br>14,968<br>3,696<br><b>Cer</b><br>Number<br>53,967<br>1,835                    | 2.5%<br>6.0%<br>6.0%<br>7.6%<br>12.2%<br>23.9%<br>23.9%<br>5.9%<br>Percent<br>86.1%<br>2.9% | 1,582<br>3,808<br>3,695<br>4,058<br>7,728<br>20,033<br>13,360<br>2,533<br>Number<br>54,255<br>1,945                              | 2.5%<br>6.0%<br>5.8%<br>6.4%<br>12.2%<br>31.6%<br>21.1%<br>4.0%<br>2023<br>Percent<br>85.5%<br>3.1%         | 1,483<br>3,428<br>3,850<br>3,894<br>6,589<br>16,516<br>18,554<br>3,863<br>Number<br>54,855<br>2,053                              | 5. 5. 6. 10. 25. 28. 6. 20. Perc. 84.                                 |
| 20 - 24<br>25 - 34<br>35 - 44<br>45 - 54<br>55 - 64<br>65 - 74<br>75 - 84<br>85+<br>Race and Ethnicity<br>White Alone<br>Black Alone<br>American Indian Alone                          | 1,440<br>2,996<br>3,541<br>4,813<br>9,585<br>17,870<br>8,547<br>1,653<br><b>Cei</b><br>Number<br>53,374<br>1,615<br>135                     | 2.5% 5.2% 6.2% 8.4% 16.8% 31.3% 15.0% 2.9% Percent 93.4% 2.8% 0.2%                          | 1,557<br>3,747<br>3,729<br>4,738<br>7,663<br>14,963<br>14,968<br>3,696<br><b>Cer</b><br>Number<br>53,967<br>1,835<br>178             | 2.5% 6.0% 6.0% 7.6% 12.2% 23.9% 23.9% 5.9% Percent 86.1% 2.9% 0.3%                          | 1,582<br>3,808<br>3,695<br>4,058<br>7,728<br>20,033<br>13,360<br>2,533<br>Number<br>54,255<br>1,945                              | 2.5%<br>6.0%<br>5.8%<br>6.4%<br>12.2%<br>31.6%<br>21.1%<br>4.0%<br>2023<br>Percent<br>85.5%<br>3.1%<br>0.3% | 1,483<br>3,428<br>3,850<br>3,894<br>6,589<br>16,516<br>18,554<br>3,863<br>Number<br>54,855<br>2,053<br>207                       | 5. 5. 6. 10. 25. 28. 6. 20 Perro 844. 3.                              |
| 20 - 24 25 - 34 35 - 44 45 - 54 55 - 64 65 - 74 75 - 84 85+  Race and Ethnicity White Alone Black Alone American Indian Alone Asian Alone                                              | 1,440<br>2,996<br>3,541<br>4,813<br>9,585<br>17,870<br>8,547<br>1,653<br><b>Cer</b><br>Number<br>53,374<br>1,615<br>135<br>487              | 2.5% 5.2% 6.2% 8.4% 16.8% 31.3% 15.0% 2.9% 1sus 2010 Percent 93.4% 2.8% 0.2% 0.9%           | 1,557<br>3,747<br>3,729<br>4,738<br>7,663<br>14,963<br>14,968<br>3,696<br><b>Cer</b><br>Number<br>53,967<br>1,835<br>178<br>803      | 2.5% 6.0% 6.0% 7.6% 12.2% 23.9% 5.9% 5.9% Percent 86.1% 2.9% 0.3% 1.3%                      | 1,582<br>3,808<br>3,695<br>4,058<br>7,728<br>20,033<br>13,360<br>2,533<br>Number<br>54,255<br>1,945<br>189<br>833                | 2.5% 6.0% 5.8% 6.4% 12.2% 31.6% 21.1% 4.0% 2023 Percent 85.5% 3.1% 0.3% 1.3%                                | 1,483<br>3,428<br>3,850<br>3,894<br>6,589<br>16,516<br>18,554<br>3,863<br>Number<br>54,855<br>2,053<br>207<br>903                | 5. 5. 6. 10. 25. 28. 6. 20 Perce 844 3. 0.                            |
| 20 - 24 25 - 34 35 - 44 45 - 54 55 - 64 65 - 74 75 - 84 85+  Race and Ethnicity White Alone Black Alone American Indian Alone Asian Alone Pacific Islander Alone                       | 1,440<br>2,996<br>3,541<br>4,813<br>9,585<br>17,870<br>8,547<br>1,653<br><b>Cei</b><br>Number<br>53,374<br>1,615<br>135<br>487              | 2.5% 5.2% 6.2% 8.4% 16.8% 31.3% 15.0% 2.9% nsus 2010 Percent 93.4% 2.8% 0.2% 0.9% 0.0%      | 1,557<br>3,747<br>3,729<br>4,738<br>7,663<br>14,968<br>3,696<br><b>Cer</b><br>Number<br>53,967<br>1,835<br>178<br>803<br>33          | 2.5% 6.0% 6.0% 7.6% 12.2% 23.9% 5.9% 5.9% Percent 86.1% 2.9% 0.3% 1.3% 0.1%                 | 1,582<br>3,808<br>3,695<br>4,058<br>7,728<br>20,033<br>13,360<br>2,533<br>Number<br>54,255<br>1,945<br>189<br>833<br>35          | 2.5% 6.0% 5.8% 6.4% 12.2% 31.6% 21.1% 4.0% 2023 Percent 85.5% 3.1% 0.3% 1.3% 0.1%                           | 1,483<br>3,428<br>3,850<br>3,894<br>6,589<br>16,516<br>18,554<br>3,863<br>Number<br>54,855<br>2,053<br>207<br>903<br>38          | 5. 5. 6. 10. 25. 28. 6. 20 Perc 844. 3. 0.                            |
| 20 - 24 25 - 34 35 - 44 45 - 54 55 - 64 65 - 74 75 - 84 85+  Race and Ethnicity White Alone Black Alone American Indian Alone Asian Alone Pacific Islander Alone Some Other Race Alone | 1,440<br>2,996<br>3,541<br>4,813<br>9,585<br>17,870<br>8,547<br>1,653<br><b>Cer</b><br>Number<br>53,374<br>1,615<br>135<br>487<br>17<br>903 | 2.5% 5.2% 6.2% 8.4% 16.8% 31.3% 15.0% 2.9% 1sus 2010 Percent 93.4% 2.8% 0.2% 0.9% 0.0% 1.6% | 1,557<br>3,747<br>3,729<br>4,738<br>7,663<br>14,968<br>3,696<br><b>Cer</b><br>Number<br>53,967<br>1,835<br>178<br>803<br>33<br>1,710 | 2.5% 6.0% 6.0% 7.6% 12.2% 23.9% 23.9% 5.9% Percent 86.1% 2.9% 0.3% 1.3% 0.1% 2.7%           | 1,582<br>3,808<br>3,695<br>4,058<br>7,728<br>20,033<br>13,360<br>2,533<br>Number<br>54,255<br>1,945<br>189<br>833<br>35<br>1,839 | 2.5% 6.0% 5.8% 6.4% 12.2% 31.6% 21.1% 4.0% 2023 Percent 85.5% 3.1% 0.3% 1.3% 0.1% 2.9%                      | 1,483<br>3,428<br>3,850<br>3,894<br>6,589<br>16,516<br>18,554<br>3,863<br>Number<br>54,855<br>2,053<br>207<br>903<br>38<br>2,071 | 2. 5. 6. 10. 25. 28. 6. 20. Perc. 84. 3. 0. 1. 0.                     |
| 20 - 24 25 - 34 35 - 44 45 - 54 55 - 64 65 - 74 75 - 84 85+  Race and Ethnicity White Alone Black Alone American Indian Alone Asian Alone Pacific Islander Alone                       | 1,440<br>2,996<br>3,541<br>4,813<br>9,585<br>17,870<br>8,547<br>1,653<br><b>Cei</b><br>Number<br>53,374<br>1,615<br>135<br>487              | 2.5% 5.2% 6.2% 8.4% 16.8% 31.3% 15.0% 2.9% nsus 2010 Percent 93.4% 2.8% 0.2% 0.9% 0.0%      | 1,557<br>3,747<br>3,729<br>4,738<br>7,663<br>14,968<br>3,696<br><b>Cer</b><br>Number<br>53,967<br>1,835<br>178<br>803<br>33          | 2.5% 6.0% 6.0% 7.6% 12.2% 23.9% 5.9% 5.9% Percent 86.1% 2.9% 0.3% 1.3% 0.1%                 | 1,582<br>3,808<br>3,695<br>4,058<br>7,728<br>20,033<br>13,360<br>2,533<br>Number<br>54,255<br>1,945<br>189<br>833<br>35          | 2.5% 6.0% 5.8% 6.4% 12.2% 31.6% 21.1% 4.0% 2023 Percent 85.5% 3.1% 0.3% 1.3% 0.1% 2.9%                      | 1,483<br>3,428<br>3,850<br>3,894<br>6,589<br>16,516<br>18,554<br>3,863<br>Number<br>54,855<br>2,053<br>207<br>903<br>38          | 5<br>6<br>10<br>25<br>28<br>6<br>21<br>Perr<br>84<br>3<br>0<br>1      |

#### 2023 Household Income