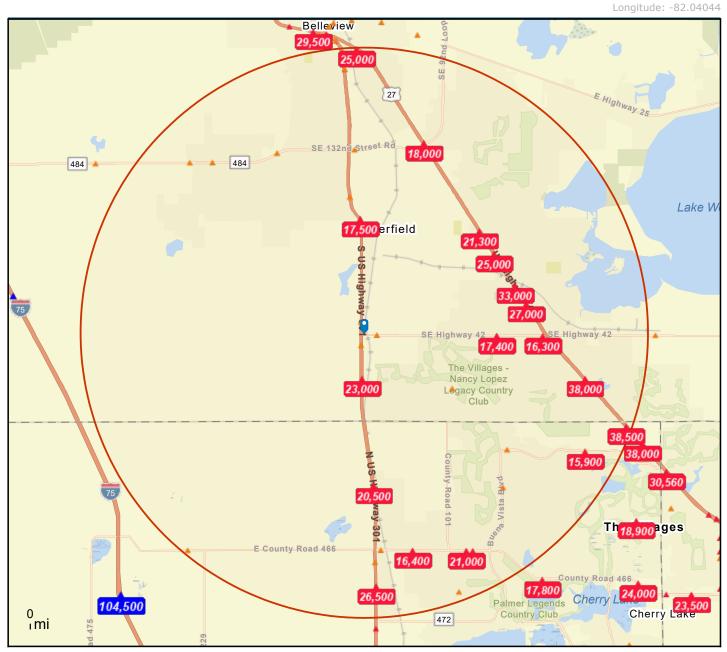

# Traffic Count Map Count Traffic Count

## Traffic Count Map

16481 S Us Hwy 301, Summerfield, Florida, 34491 Rings: 5 mile radii

Prepared by Esri Latitude: 28.98270

Source: ©2023 Kalibrate Technologies (Q3 2023).

**Average Daily Traffic Volume** ▲Up to 6,000 vehicles per day

**▲**6,001 - 15,000

▲ 15,001 - 30,000

▲30,001 - 50,000

▲50,001 - 100,000

▲More than 100,000 per day

February 20, 2024