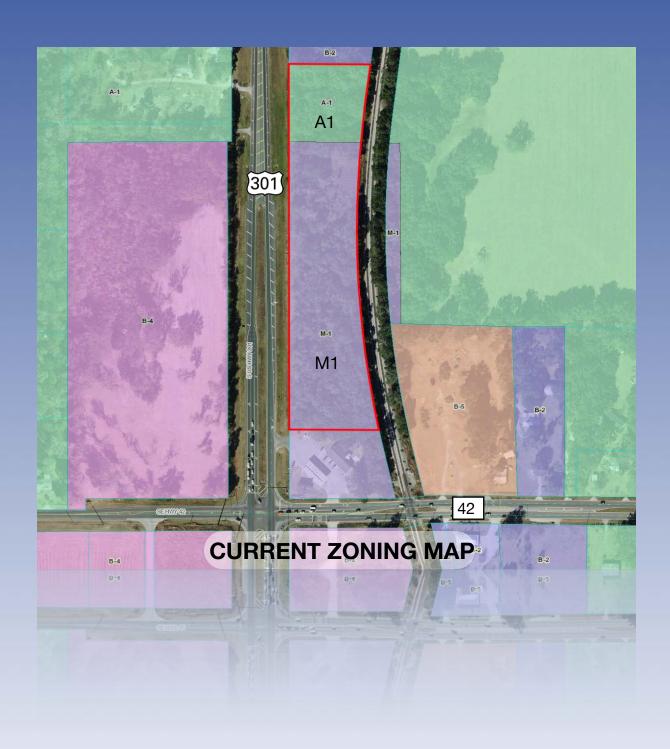

# Offered at: \$1,600,000

Incredible development opportunity on 6 acres with 950' (+/-) of highway frontage! Property has 4 acres zoned M1 and 2 acres A1. Located less than one mile from The Villages with possible access from busy signalized corner of Hwy 42. Convenient to I-75 and Florida Turnpike. Located in Marion County, Parcel ID 48378-000-00, the north 6 acres of subject ~8 acre parcel is available. AADT is 17,500 trips per day/US Hwy 301, 13,500 trips per day/SE Hwy 42 (FDOT-2024).

# Current Zoning Map