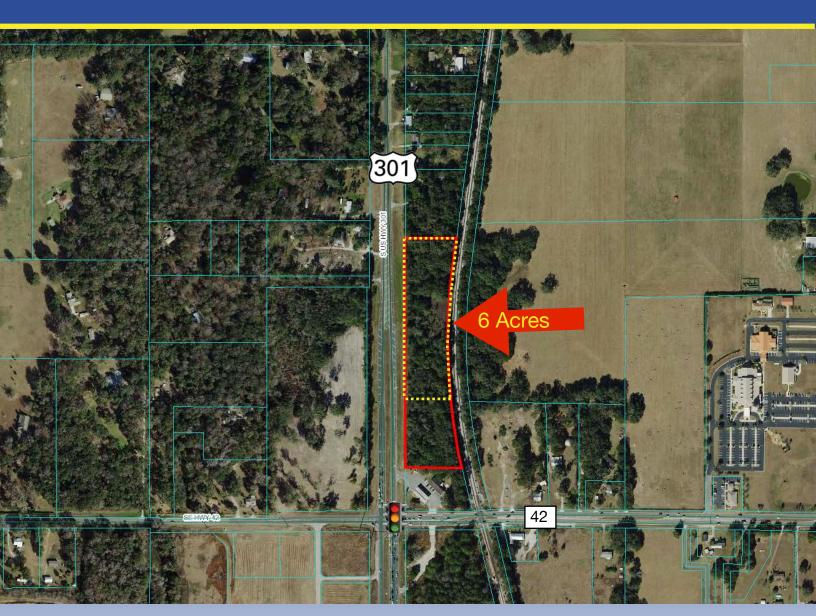

# Offered at: \$1,600,000

Incredible development opportunity on 6 acres with 950' (+/-) of highway frontage! Property has 4 acres zoned M1 and 2 acres A1. Located less than one mile from The Villages with possible access from busy signalized corner of Hwy 42. Convenient to I-75 and Florida Turnpike. Located in Marion County, Parcel ID 48378-000-00, the north 6 acres of subject ~8 acre parcel is available. AADT is 17,500 trips per day/US Hwy 301, 13,500 trips per day/SE Hwy 42 (FDOT-2024).

# Aerial with Amenities