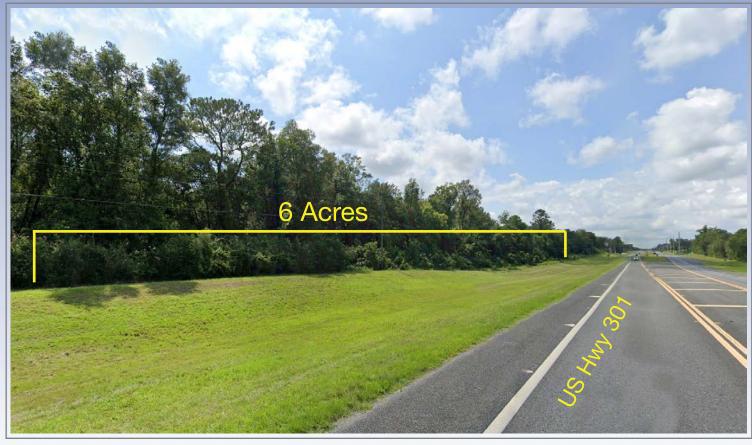

# Offered at: \$1,600,000

Incredible development opportunity on 6 acres with 950' (+/-) of highway frontage! Property has 4 acres zoned M1 and 2 acres A1. Located less than one mile from The Villages with possible access from busy signalized corner of Hwy 42. Convenient to I-75 and Florida Turnpike. Located in Marion County, Parcel ID 48378-000-00, the north 6 acres of subject ~8 acre parcel is available. AADT is 17,500 trips per day/US Hwy 301, 13,500 trips per day/SE Hwy 42 (FDOT-2024).

# Street View