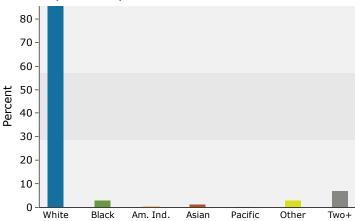

### 2023 Population by Race

2023 Percent Hispanic Origin:9.4%

Source: Esri forecasts for 2023 and 2028. U.S. Census Bureau 2020 decennial Census in 2020 geographies.