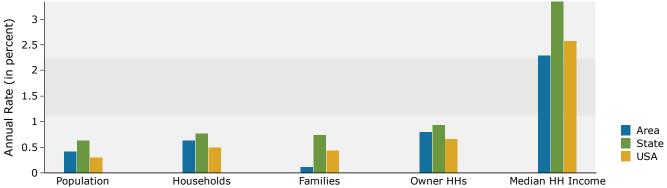

### Demographic and Income Profile

16481 S Us Hwy 301, Summerfield, Florida, 34491 Ring: 5 mile radius

Prepared by Esri Latitude: 28.98270 Longitude: -82.04044

| Summary                                                                                                                                                                                |                                                                                                                                             | Census 20                                                                                   | 010                                                                                                                                  | Census 202                                                                                  | 20                                                                                                                               | 2023                                                                                                        |                                                                                                                                  | 20                                                                    |
|----------------------------------------------------------------------------------------------------------------------------------------------------------------------------------------|---------------------------------------------------------------------------------------------------------------------------------------------|---------------------------------------------------------------------------------------------|--------------------------------------------------------------------------------------------------------------------------------------|---------------------------------------------------------------------------------------------|----------------------------------------------------------------------------------------------------------------------------------|-------------------------------------------------------------------------------------------------------------|----------------------------------------------------------------------------------------------------------------------------------|-----------------------------------------------------------------------|
| Population                                                                                                                                                                             |                                                                                                                                             |                                                                                             | 167                                                                                                                                  | 62,65                                                                                       |                                                                                                                                  | 63,458                                                                                                      |                                                                                                                                  | 64,7                                                                  |
| Households                                                                                                                                                                             |                                                                                                                                             | 27,                                                                                         | 528                                                                                                                                  | 30,72                                                                                       | 21                                                                                                                               | 31,307                                                                                                      |                                                                                                                                  | 32,3                                                                  |
| Families                                                                                                                                                                               |                                                                                                                                             |                                                                                             | 498                                                                                                                                  | 19,57                                                                                       | 77                                                                                                                               | 20,644                                                                                                      |                                                                                                                                  | 20,7                                                                  |
| Average Household Size                                                                                                                                                                 |                                                                                                                                             | 2                                                                                           | 2.08                                                                                                                                 | 2.0                                                                                         | 03                                                                                                                               | 2.02                                                                                                        |                                                                                                                                  | 2                                                                     |
| Owner Occupied Housing Units                                                                                                                                                           |                                                                                                                                             | 24,                                                                                         | 617                                                                                                                                  | 26,36                                                                                       | 56                                                                                                                               | 26,734                                                                                                      |                                                                                                                                  | 27,8                                                                  |
| Renter Occupied Housing Units                                                                                                                                                          |                                                                                                                                             | 2,                                                                                          | 912                                                                                                                                  | 4,35                                                                                        | 55                                                                                                                               | 4,573                                                                                                       |                                                                                                                                  | 4,4                                                                   |
| Median Age                                                                                                                                                                             |                                                                                                                                             | $\epsilon$                                                                                  | 54.6                                                                                                                                 | 66                                                                                          | .9                                                                                                                               | 67.4                                                                                                        |                                                                                                                                  | 7                                                                     |
| Trends: 2023-2028 Annual Rate                                                                                                                                                          | e                                                                                                                                           |                                                                                             | Area                                                                                                                                 |                                                                                             |                                                                                                                                  | State                                                                                                       |                                                                                                                                  | Natio                                                                 |
| Population                                                                                                                                                                             |                                                                                                                                             |                                                                                             | 0.41%                                                                                                                                |                                                                                             |                                                                                                                                  | 0.63%                                                                                                       |                                                                                                                                  | 0.3                                                                   |
| Households                                                                                                                                                                             |                                                                                                                                             |                                                                                             | 0.63%                                                                                                                                |                                                                                             |                                                                                                                                  | 0.77%                                                                                                       |                                                                                                                                  | 0.4                                                                   |
| Families                                                                                                                                                                               |                                                                                                                                             |                                                                                             | 0.12%                                                                                                                                |                                                                                             |                                                                                                                                  | 0.74%                                                                                                       |                                                                                                                                  | 0.4                                                                   |
| Owner HHs                                                                                                                                                                              |                                                                                                                                             |                                                                                             | 0.79%                                                                                                                                |                                                                                             |                                                                                                                                  | 0.93%                                                                                                       |                                                                                                                                  | 0.6                                                                   |
| Median Household Income                                                                                                                                                                |                                                                                                                                             |                                                                                             | 2.29%                                                                                                                                |                                                                                             |                                                                                                                                  | 3.34%                                                                                                       |                                                                                                                                  | 2.5                                                                   |
|                                                                                                                                                                                        |                                                                                                                                             |                                                                                             |                                                                                                                                      |                                                                                             |                                                                                                                                  | 2023                                                                                                        |                                                                                                                                  | 20                                                                    |
| Households by Income                                                                                                                                                                   |                                                                                                                                             |                                                                                             |                                                                                                                                      | Nu                                                                                          | mber                                                                                                                             | Percent                                                                                                     | Number                                                                                                                           | Pero                                                                  |
| <\$15,000                                                                                                                                                                              |                                                                                                                                             |                                                                                             |                                                                                                                                      | 2                                                                                           | ,466                                                                                                                             | 7.9%                                                                                                        | 2,217                                                                                                                            | 6.                                                                    |
| \$15,000 - \$24,999                                                                                                                                                                    |                                                                                                                                             |                                                                                             |                                                                                                                                      |                                                                                             | .,733                                                                                                                            | 8.7%                                                                                                        | 2,253                                                                                                                            | 7.                                                                    |
| \$25,000 - \$34,999                                                                                                                                                                    |                                                                                                                                             |                                                                                             |                                                                                                                                      |                                                                                             | ,033                                                                                                                             | 9.7%                                                                                                        | 2,603                                                                                                                            | 8.                                                                    |
| \$35,000 - \$49,999                                                                                                                                                                    |                                                                                                                                             |                                                                                             |                                                                                                                                      | 4                                                                                           | ,390                                                                                                                             | 14.0%                                                                                                       | 4,013                                                                                                                            | 12.                                                                   |
| \$50,000 - \$74,999                                                                                                                                                                    |                                                                                                                                             |                                                                                             |                                                                                                                                      |                                                                                             | ,944                                                                                                                             | 22.2%                                                                                                       | 7,188                                                                                                                            | 22.                                                                   |
| \$75,000 - \$99,999                                                                                                                                                                    |                                                                                                                                             |                                                                                             |                                                                                                                                      |                                                                                             | ,402                                                                                                                             | 17.3%                                                                                                       | 5,989                                                                                                                            | 18                                                                    |
| \$100,000 - \$149,999                                                                                                                                                                  |                                                                                                                                             |                                                                                             |                                                                                                                                      |                                                                                             | ,694                                                                                                                             | 11.8%                                                                                                       | 4,455                                                                                                                            | 13                                                                    |
| \$150,000 - \$199,999                                                                                                                                                                  |                                                                                                                                             |                                                                                             |                                                                                                                                      |                                                                                             | ,649                                                                                                                             | 5.3%                                                                                                        | 2,319                                                                                                                            | 7                                                                     |
| \$200,000+                                                                                                                                                                             |                                                                                                                                             |                                                                                             |                                                                                                                                      |                                                                                             | 996                                                                                                                              | 3.2%                                                                                                        | 1,271                                                                                                                            | 3                                                                     |
| ,,                                                                                                                                                                                     |                                                                                                                                             |                                                                                             |                                                                                                                                      |                                                                                             |                                                                                                                                  |                                                                                                             | ,                                                                                                                                |                                                                       |
| Median Household Income                                                                                                                                                                |                                                                                                                                             |                                                                                             |                                                                                                                                      | \$58                                                                                        | ,353                                                                                                                             |                                                                                                             | \$65,337                                                                                                                         |                                                                       |
| Average Household Income                                                                                                                                                               |                                                                                                                                             |                                                                                             |                                                                                                                                      |                                                                                             | ,237                                                                                                                             |                                                                                                             | \$89,734                                                                                                                         |                                                                       |
| Per Capita Income                                                                                                                                                                      |                                                                                                                                             |                                                                                             |                                                                                                                                      |                                                                                             | ,667                                                                                                                             |                                                                                                             | \$44,835                                                                                                                         |                                                                       |
| . 5. 55                                                                                                                                                                                | Cer                                                                                                                                         | nsus 2010                                                                                   | Cer                                                                                                                                  | sus 2020                                                                                    | ,                                                                                                                                | 2023                                                                                                        | 4 ,                                                                                                                              | 20                                                                    |
| Population by Age                                                                                                                                                                      | Number                                                                                                                                      | Percent                                                                                     | Number                                                                                                                               | Percent                                                                                     | Number                                                                                                                           |                                                                                                             | Number                                                                                                                           | Pero                                                                  |
| 0 - 4                                                                                                                                                                                  | 1,557                                                                                                                                       | 2.7%                                                                                        | 1,725                                                                                                                                | 2.8%                                                                                        | 1,561                                                                                                                            |                                                                                                             | 1,563                                                                                                                            | 2.                                                                    |
| 5 - 9                                                                                                                                                                                  | 1,672                                                                                                                                       | 2.9%                                                                                        | 1,903                                                                                                                                | 3.0%                                                                                        | 1,682                                                                                                                            |                                                                                                             | 1,643                                                                                                                            | 2.                                                                    |
| 10 - 14                                                                                                                                                                                | 1,715                                                                                                                                       | 3.0%                                                                                        | 2,026                                                                                                                                | 3.2%                                                                                        | 1,747                                                                                                                            |                                                                                                             | 1,753                                                                                                                            | 2.                                                                    |
|                                                                                                                                                                                        | 1,777                                                                                                                                       |                                                                                             |                                                                                                                                      |                                                                                             | •                                                                                                                                |                                                                                                             |                                                                                                                                  | 2.                                                                    |
| 15 - 19                                                                                                                                                                                |                                                                                                                                             | 3.1%                                                                                        | 1,943                                                                                                                                | 3.1%                                                                                        | 1.6/3                                                                                                                            | 2.6%                                                                                                        | 1,643                                                                                                                            |                                                                       |
| 15 - 19<br>20 - 24                                                                                                                                                                     | •                                                                                                                                           | 3.1%<br>2.5%                                                                                | 1,943<br>1,557                                                                                                                       | 3.1%<br>2.5%                                                                                | 1,673<br>1,582                                                                                                                   |                                                                                                             | 1,643<br>1,483                                                                                                                   | 2.                                                                    |
| 20 - 24                                                                                                                                                                                | 1,440                                                                                                                                       | 2.5%                                                                                        | 1,557                                                                                                                                | 2.5%                                                                                        | 1,582                                                                                                                            | 2.5%                                                                                                        | 1,483                                                                                                                            |                                                                       |
| 20 - 24<br>25 - 34                                                                                                                                                                     | 1,440<br>2,996                                                                                                                              | 2.5%<br>5.2%                                                                                | 1,557<br>3,747                                                                                                                       | 2.5%<br>6.0%                                                                                | 1,582<br>3,808                                                                                                                   | 2.5%<br>6.0%                                                                                                | 1,483<br>3,428                                                                                                                   | 5                                                                     |
| 20 - 24<br>25 - 34<br>35 - 44                                                                                                                                                          | 1,440<br>2,996<br>3,541                                                                                                                     | 2.5%<br>5.2%<br>6.2%                                                                        | 1,557<br>3,747<br>3,729                                                                                                              | 2.5%<br>6.0%<br>6.0%                                                                        | 1,582<br>3,808<br>3,695                                                                                                          | 2.5%<br>6.0%<br>5.8%                                                                                        | 1,483<br>3,428<br>3,850                                                                                                          | 5<br>5                                                                |
| 20 - 24<br>25 - 34<br>35 - 44<br>45 - 54                                                                                                                                               | 1,440<br>2,996<br>3,541<br>4,813                                                                                                            | 2.5%<br>5.2%<br>6.2%<br>8.4%                                                                | 1,557<br>3,747<br>3,729<br>4,738                                                                                                     | 2.5%<br>6.0%<br>6.0%<br>7.6%                                                                | 1,582<br>3,808<br>3,695<br>4,058                                                                                                 | 2.5%<br>6.0%<br>5.8%<br>6.4%                                                                                | 1,483<br>3,428<br>3,850<br>3,894                                                                                                 | 5.<br>5.<br>6.                                                        |
| 20 - 24<br>25 - 34<br>35 - 44<br>45 - 54<br>55 - 64                                                                                                                                    | 1,440<br>2,996<br>3,541<br>4,813<br>9,585                                                                                                   | 2.5%<br>5.2%<br>6.2%<br>8.4%<br>16.8%                                                       | 1,557<br>3,747<br>3,729<br>4,738<br>7,663                                                                                            | 2.5%<br>6.0%<br>6.0%<br>7.6%<br>12.2%                                                       | 1,582<br>3,808<br>3,695<br>4,058<br>7,728                                                                                        | 2.5%<br>6.0%<br>5.8%<br>6.4%<br>12.2%                                                                       | 1,483<br>3,428<br>3,850<br>3,894<br>6,589                                                                                        | 5<br>5<br>6<br>10                                                     |
| 20 - 24<br>25 - 34<br>35 - 44<br>45 - 54<br>55 - 64<br>65 - 74                                                                                                                         | 1,440<br>2,996<br>3,541<br>4,813<br>9,585<br>17,870                                                                                         | 2.5%<br>5.2%<br>6.2%<br>8.4%<br>16.8%<br>31.3%                                              | 1,557<br>3,747<br>3,729<br>4,738<br>7,663<br>14,963                                                                                  | 2.5%<br>6.0%<br>6.0%<br>7.6%<br>12.2%<br>23.9%                                              | 1,582<br>3,808<br>3,695<br>4,058<br>7,728<br>20,033                                                                              | 2.5%<br>6.0%<br>5.8%<br>6.4%<br>12.2%<br>31.6%                                                              | 1,483<br>3,428<br>3,850<br>3,894<br>6,589<br>16,516                                                                              | 5.<br>5.<br>6.<br>10.<br>25.                                          |
| 20 - 24<br>25 - 34<br>35 - 44<br>45 - 54<br>55 - 64<br>65 - 74<br>75 - 84                                                                                                              | 1,440<br>2,996<br>3,541<br>4,813<br>9,585<br>17,870<br>8,547                                                                                | 2.5%<br>5.2%<br>6.2%<br>8.4%<br>16.8%<br>31.3%<br>15.0%                                     | 1,557<br>3,747<br>3,729<br>4,738<br>7,663<br>14,963<br>14,968                                                                        | 2.5%<br>6.0%<br>6.0%<br>7.6%<br>12.2%<br>23.9%<br>23.9%                                     | 1,582<br>3,808<br>3,695<br>4,058<br>7,728<br>20,033<br>13,360                                                                    | 2.5%<br>6.0%<br>5.8%<br>6.4%<br>12.2%<br>31.6%<br>21.1%                                                     | 1,483<br>3,428<br>3,850<br>3,894<br>6,589<br>16,516<br>18,554                                                                    | 5.<br>5.<br>6.<br>10.<br>25.<br>28.                                   |
| 20 - 24<br>25 - 34<br>35 - 44<br>45 - 54<br>55 - 64<br>65 - 74                                                                                                                         | 1,440<br>2,996<br>3,541<br>4,813<br>9,585<br>17,870<br>8,547<br>1,653                                                                       | 2.5%<br>5.2%<br>6.2%<br>8.4%<br>16.8%<br>31.3%<br>15.0%<br>2.9%                             | 1,557<br>3,747<br>3,729<br>4,738<br>7,663<br>14,963<br>14,968<br>3,696                                                               | 2.5%<br>6.0%<br>6.0%<br>7.6%<br>12.2%<br>23.9%<br>23.9%<br>5.9%                             | 1,582<br>3,808<br>3,695<br>4,058<br>7,728<br>20,033                                                                              | 2.5%<br>6.0%<br>5.8%<br>6.4%<br>12.2%<br>31.6%<br>21.1%<br>4.0%                                             | 1,483<br>3,428<br>3,850<br>3,894<br>6,589<br>16,516                                                                              | 5.<br>5.<br>6.<br>10.<br>25.<br>28.                                   |
| 20 - 24<br>25 - 34<br>35 - 44<br>45 - 54<br>55 - 64<br>65 - 74<br>75 - 84<br>85+                                                                                                       | 1,440<br>2,996<br>3,541<br>4,813<br>9,585<br>17,870<br>8,547<br>1,653                                                                       | 2.5%<br>5.2%<br>6.2%<br>8.4%<br>16.8%<br>31.3%<br>15.0%<br>2.9%                             | 1,557<br>3,747<br>3,729<br>4,738<br>7,663<br>14,963<br>14,968<br>3,696                                                               | 2.5%<br>6.0%<br>6.0%<br>7.6%<br>12.2%<br>23.9%<br>23.9%<br>5.9%                             | 1,582<br>3,808<br>3,695<br>4,058<br>7,728<br>20,033<br>13,360<br>2,533                                                           | 2.5%<br>6.0%<br>5.8%<br>6.4%<br>12.2%<br>31.6%<br>21.1%<br>4.0%<br><b>2023</b>                              | 1,483<br>3,428<br>3,850<br>3,894<br>6,589<br>16,516<br>18,554<br>3,863                                                           | 5.<br>5.<br>6.<br>10.<br>25.<br>28.<br>6.                             |
| 20 - 24<br>25 - 34<br>35 - 44<br>45 - 54<br>55 - 64<br>65 - 74<br>75 - 84<br>85+                                                                                                       | 1,440<br>2,996<br>3,541<br>4,813<br>9,585<br>17,870<br>8,547<br>1,653<br><b>Cei</b><br>Number                                               | 2.5%<br>5.2%<br>6.2%<br>8.4%<br>16.8%<br>31.3%<br>15.0%<br>2.9%<br>nsus 2010<br>Percent     | 1,557<br>3,747<br>3,729<br>4,738<br>7,663<br>14,963<br>14,968<br>3,696<br><b>Cer</b><br>Number                                       | 2.5%<br>6.0%<br>6.0%<br>7.6%<br>12.2%<br>23.9%<br>23.9%<br>5.9%<br>hsus 2020<br>Percent     | 1,582<br>3,808<br>3,695<br>4,058<br>7,728<br>20,033<br>13,360<br>2,533                                                           | 2.5%<br>6.0%<br>5.8%<br>6.4%<br>12.2%<br>31.6%<br>21.1%<br>4.0%<br>2023<br>Percent                          | 1,483<br>3,428<br>3,850<br>3,894<br>6,589<br>16,516<br>18,554<br>3,863                                                           | 5.<br>5.<br>6.<br>10.<br>25.<br>28.<br>6.<br>Perc                     |
| 20 - 24<br>25 - 34<br>35 - 44<br>45 - 54<br>55 - 64<br>65 - 74<br>75 - 84<br>85+<br>Race and Ethnicity<br>White Alone                                                                  | 1,440<br>2,996<br>3,541<br>4,813<br>9,585<br>17,870<br>8,547<br>1,653<br><b>Cei</b><br>Number<br>53,374                                     | 2.5% 5.2% 6.2% 8.4% 16.8% 31.3% 15.0% 2.9% Percent 93.4%                                    | 1,557<br>3,747<br>3,729<br>4,738<br>7,663<br>14,963<br>14,968<br>3,696<br><b>Cer</b><br>Number<br>53,967                             | 2.5%<br>6.0%<br>6.0%<br>7.6%<br>12.2%<br>23.9%<br>23.9%<br>5.9%<br>5.9%<br>Percent<br>86.1% | 1,582<br>3,808<br>3,695<br>4,058<br>7,728<br>20,033<br>13,360<br>2,533<br>Number<br>54,255                                       | 2.5%<br>6.0%<br>5.8%<br>6.4%<br>12.2%<br>31.6%<br>21.1%<br>4.0%<br>2023<br>Percent<br>85.5%                 | 1,483<br>3,428<br>3,850<br>3,894<br>6,589<br>16,516<br>18,554<br>3,863<br>Number<br>54,855                                       | 5.<br>5.<br>6.<br>10.<br>25.<br>28.<br>6.<br><b>20</b><br>Perc<br>84. |
| 20 - 24<br>25 - 34<br>35 - 44<br>45 - 54<br>55 - 64<br>65 - 74<br>75 - 84<br>85+<br>Race and Ethnicity<br>White Alone<br>Black Alone                                                   | 1,440<br>2,996<br>3,541<br>4,813<br>9,585<br>17,870<br>8,547<br>1,653<br><b>Cei</b><br>Number<br>53,374<br>1,615                            | 2.5% 5.2% 6.2% 8.4% 16.8% 31.3% 15.0% 2.9% Percent 93.4% 2.8%                               | 1,557<br>3,747<br>3,729<br>4,738<br>7,663<br>14,963<br>14,968<br>3,696<br><b>Cer</b><br>Number<br>53,967<br>1,835                    | 2.5%<br>6.0%<br>6.0%<br>7.6%<br>12.2%<br>23.9%<br>23.9%<br>5.9%<br>Percent<br>86.1%<br>2.9% | 1,582<br>3,808<br>3,695<br>4,058<br>7,728<br>20,033<br>13,360<br>2,533<br>Number<br>54,255<br>1,945                              | 2.5%<br>6.0%<br>5.8%<br>6.4%<br>12.2%<br>31.6%<br>21.1%<br>4.0%<br>2023<br>Percent<br>85.5%<br>3.1%         | 1,483<br>3,428<br>3,850<br>3,894<br>6,589<br>16,516<br>18,554<br>3,863<br>Number<br>54,855<br>2,053                              | 5. 5. 6. 10. 25. 28. 6. 20. Perc. 84.                                 |
| 20 - 24<br>25 - 34<br>35 - 44<br>45 - 54<br>55 - 64<br>65 - 74<br>75 - 84<br>85+<br>Race and Ethnicity<br>White Alone<br>Black Alone<br>American Indian Alone                          | 1,440<br>2,996<br>3,541<br>4,813<br>9,585<br>17,870<br>8,547<br>1,653<br><b>Cei</b><br>Number<br>53,374<br>1,615<br>135                     | 2.5% 5.2% 6.2% 8.4% 16.8% 31.3% 15.0% 2.9% Percent 93.4% 2.8% 0.2%                          | 1,557<br>3,747<br>3,729<br>4,738<br>7,663<br>14,963<br>14,968<br>3,696<br><b>Cer</b><br>Number<br>53,967<br>1,835<br>178             | 2.5% 6.0% 6.0% 7.6% 12.2% 23.9% 23.9% 5.9% Percent 86.1% 2.9% 0.3%                          | 1,582<br>3,808<br>3,695<br>4,058<br>7,728<br>20,033<br>13,360<br>2,533<br>Number<br>54,255<br>1,945                              | 2.5%<br>6.0%<br>5.8%<br>6.4%<br>12.2%<br>31.6%<br>21.1%<br>4.0%<br>2023<br>Percent<br>85.5%<br>3.1%<br>0.3% | 1,483<br>3,428<br>3,850<br>3,894<br>6,589<br>16,516<br>18,554<br>3,863<br>Number<br>54,855<br>2,053<br>207                       | 5. 5. 6. 10. 25. 28. 6. 20 Perro 844. 3.                              |
| 20 - 24 25 - 34 35 - 44 45 - 54 55 - 64 65 - 74 75 - 84 85+  Race and Ethnicity White Alone Black Alone American Indian Alone Asian Alone                                              | 1,440<br>2,996<br>3,541<br>4,813<br>9,585<br>17,870<br>8,547<br>1,653<br><b>Cer</b><br>Number<br>53,374<br>1,615<br>135<br>487              | 2.5% 5.2% 6.2% 8.4% 16.8% 31.3% 15.0% 2.9% 1sus 2010 Percent 93.4% 2.8% 0.2% 0.9%           | 1,557<br>3,747<br>3,729<br>4,738<br>7,663<br>14,963<br>14,968<br>3,696<br><b>Cer</b><br>Number<br>53,967<br>1,835<br>178<br>803      | 2.5% 6.0% 6.0% 7.6% 12.2% 23.9% 5.9% 5.9% Percent 86.1% 2.9% 0.3% 1.3%                      | 1,582<br>3,808<br>3,695<br>4,058<br>7,728<br>20,033<br>13,360<br>2,533<br>Number<br>54,255<br>1,945<br>189<br>833                | 2.5% 6.0% 5.8% 6.4% 12.2% 31.6% 21.1% 4.0% 2023 Percent 85.5% 3.1% 0.3% 1.3%                                | 1,483<br>3,428<br>3,850<br>3,894<br>6,589<br>16,516<br>18,554<br>3,863<br>Number<br>54,855<br>2,053<br>207<br>903                | 5. 5. 6. 10. 25. 28. 6. 20 Perce 844 3. 0.                            |
| 20 - 24 25 - 34 35 - 44 45 - 54 55 - 64 65 - 74 75 - 84 85+  Race and Ethnicity White Alone Black Alone American Indian Alone Asian Alone Pacific Islander Alone                       | 1,440<br>2,996<br>3,541<br>4,813<br>9,585<br>17,870<br>8,547<br>1,653<br><b>Cei</b><br>Number<br>53,374<br>1,615<br>135<br>487              | 2.5% 5.2% 6.2% 8.4% 16.8% 31.3% 15.0% 2.9% nsus 2010 Percent 93.4% 2.8% 0.2% 0.9% 0.0%      | 1,557<br>3,747<br>3,729<br>4,738<br>7,663<br>14,968<br>3,696<br><b>Cer</b><br>Number<br>53,967<br>1,835<br>178<br>803<br>33          | 2.5% 6.0% 6.0% 7.6% 12.2% 23.9% 5.9% 5.9% Percent 86.1% 2.9% 0.3% 1.3% 0.1%                 | 1,582<br>3,808<br>3,695<br>4,058<br>7,728<br>20,033<br>13,360<br>2,533<br>Number<br>54,255<br>1,945<br>189<br>833<br>35          | 2.5% 6.0% 5.8% 6.4% 12.2% 31.6% 21.1% 4.0% 2023 Percent 85.5% 3.1% 0.3% 1.3% 0.1%                           | 1,483<br>3,428<br>3,850<br>3,894<br>6,589<br>16,516<br>18,554<br>3,863<br>Number<br>54,855<br>2,053<br>207<br>903<br>38          | 5. 5. 6. 10. 25. 28. 6. 20 Perc 844. 3. 0.                            |
| 20 - 24 25 - 34 35 - 44 45 - 54 55 - 64 65 - 74 75 - 84 85+  Race and Ethnicity White Alone Black Alone American Indian Alone Asian Alone Pacific Islander Alone Some Other Race Alone | 1,440<br>2,996<br>3,541<br>4,813<br>9,585<br>17,870<br>8,547<br>1,653<br><b>Cer</b><br>Number<br>53,374<br>1,615<br>135<br>487<br>17<br>903 | 2.5% 5.2% 6.2% 8.4% 16.8% 31.3% 15.0% 2.9% 1sus 2010 Percent 93.4% 2.8% 0.2% 0.9% 0.0% 1.6% | 1,557<br>3,747<br>3,729<br>4,738<br>7,663<br>14,968<br>3,696<br><b>Cer</b><br>Number<br>53,967<br>1,835<br>178<br>803<br>33<br>1,710 | 2.5% 6.0% 6.0% 7.6% 12.2% 23.9% 23.9% 5.9% Percent 86.1% 2.9% 0.3% 1.3% 0.1% 2.7%           | 1,582<br>3,808<br>3,695<br>4,058<br>7,728<br>20,033<br>13,360<br>2,533<br>Number<br>54,255<br>1,945<br>189<br>833<br>35<br>1,839 | 2.5% 6.0% 5.8% 6.4% 12.2% 31.6% 21.1% 4.0% 2023 Percent 85.5% 3.1% 0.3% 1.3% 0.1% 2.9%                      | 1,483<br>3,428<br>3,850<br>3,894<br>6,589<br>16,516<br>18,554<br>3,863<br>Number<br>54,855<br>2,053<br>207<br>903<br>38<br>2,071 | 2. 5. 6. 10. 25. 28. 6. 20. Perc. 84. 3. 0. 1. 0.                     |
| 20 - 24 25 - 34 35 - 44 45 - 54 55 - 64 65 - 74 75 - 84 85+  Race and Ethnicity White Alone Black Alone American Indian Alone Asian Alone Pacific Islander Alone                       | 1,440<br>2,996<br>3,541<br>4,813<br>9,585<br>17,870<br>8,547<br>1,653<br><b>Cei</b><br>Number<br>53,374<br>1,615<br>135<br>487              | 2.5% 5.2% 6.2% 8.4% 16.8% 31.3% 15.0% 2.9% nsus 2010 Percent 93.4% 2.8% 0.2% 0.9% 0.0%      | 1,557<br>3,747<br>3,729<br>4,738<br>7,663<br>14,968<br>3,696<br><b>Cer</b><br>Number<br>53,967<br>1,835<br>178<br>803<br>33          | 2.5% 6.0% 6.0% 7.6% 12.2% 23.9% 5.9% 5.9% Percent 86.1% 2.9% 0.3% 1.3% 0.1%                 | 1,582<br>3,808<br>3,695<br>4,058<br>7,728<br>20,033<br>13,360<br>2,533<br>Number<br>54,255<br>1,945<br>189<br>833<br>35          | 2.5% 6.0% 5.8% 6.4% 12.2% 31.6% 21.1% 4.0% 2023 Percent 85.5% 3.1% 0.3% 1.3% 0.1% 2.9%                      | 1,483<br>3,428<br>3,850<br>3,894<br>6,589<br>16,516<br>18,554<br>3,863<br>Number<br>54,855<br>2,053<br>207<br>903<br>38          | 5<br>6<br>10<br>25<br>28<br>6<br>21<br>Perr<br>84<br>3<br>0<br>1      |

### Population by Age