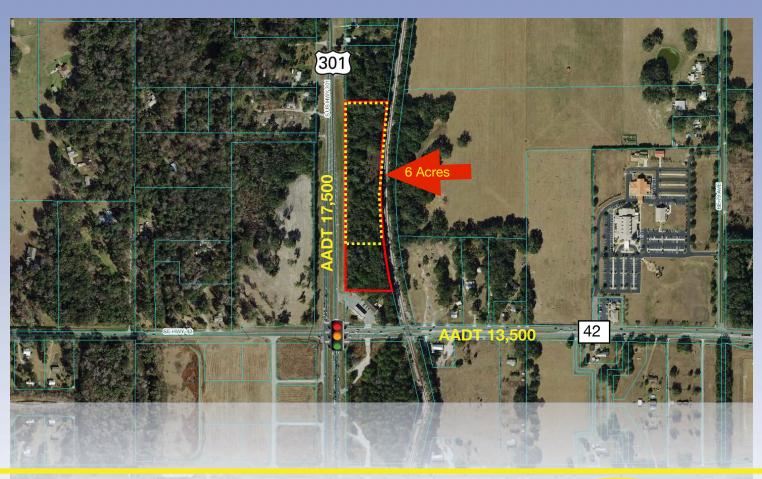

# Offered at: \$1,600,000

Incredible development opportunity on 6 acres with 950' (+/-) of highway frontage! Property has 4 acres zoned M1 and 2 acres A1. Located less than one mile from The Villages with possible access from busy signalized corner of Hwy 42. Convenient to I-75 and Florida Turnpike. Located in Marion County, Parcel ID 48378-000-00, the north 6 acres of subject ~8 acre parcel is available. AADT is 17,500 trips per day/US Hwy 301, 13,500 trips per day/SE Hwy 42 (FDOT-2024).

# Aerial with Amenities