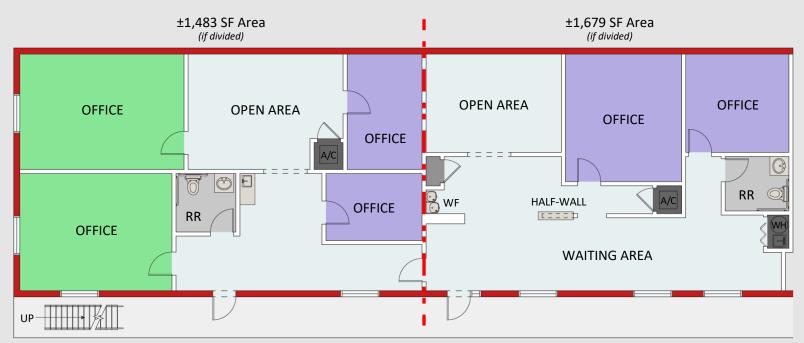

### PROPERTY DETAILS

- ±3,160 SF Available For Lease
- Can be demised into ±1,480 SF and ±1,680 SF spaces
- Located on the first floor of a ±15,500 SF Multi-Tenant Retail/Office building
- Recently renovated in 2020
- Full build-out includes 6 offices, a large conference room, break room and 2 private restrooms
- Monument signage available
- 37 Parking Spaces

#### **POSSIBLE DIVISION**

#### **NOT TO SCALE**

Illustrated for marketing purposes only. Layout and furnishes may vary. Subject to continued revisions.