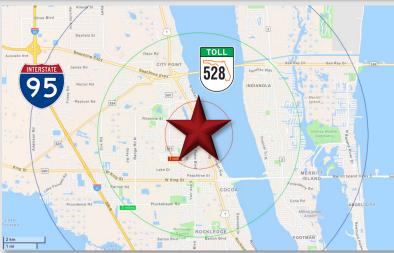

### LOCATION DETAILS

Adjacent to the McDonald's on Dixon Blvd, a quarter mile southwest of N Cocoa Blvd / US Hwy 1. Nearby retailers include Big Lots, Tractor Supply, and Subway at Byrd Plaza. Less than a 10-minute drive from I-95, and only 5 minutes from the Beachline Expressway (SR 528) / A1A, offering easy access throughout Florida's Space Coast region.