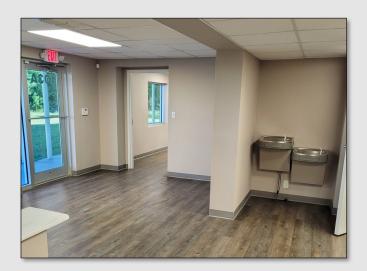

### PROPERTY DETAILS

- ±3,160 SF Available For Lease
- Can be demised into ±1,480 SF and ±1,680 SF spaces
- Located on the first floor of a ±15,500 SF Multi-Tenant Retail/Office building
- Recently renovated in 2020
- Full build-out includes 6 offices, a large conference room, break room and 2 private restrooms
- Monument signage available
- 37 Parking Spaces