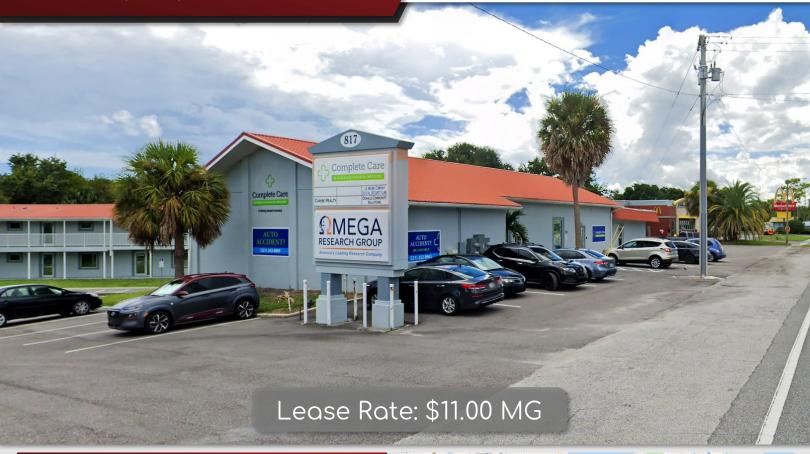

## Cocoa Retail / Office

817 Dixon Blvd, Cocoa, FL 32922

### PROPERTY DETAILS

- ±3,160 SF Available For Lease
- Can be demised into ±1,480 SF and ±1,680 SF spaces
- Located on the first floor of a ±15,500 SF Multi-Tenant Retail/Office building
- Recently renovated in 2020
- Full build-out includes 6 offices, a large conference room, break room and 2 private restrooms
- Monument signage available
- 37 Parking Spaces