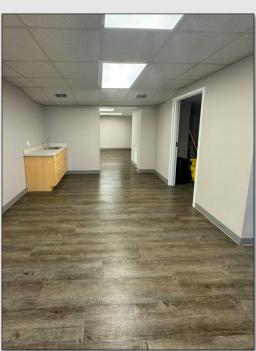

### PROPERTY DETAILS

- ±3,160 SF Available For Lease
- Can be demised into ±1,480 SF and ±1,680 SF spaces
- Located on the first floor of a ±15,500 SF Multi-Tenant Retail/Office building
- Recently renovated in 2020
- Full build-out includes 6 offices, a large conference room, break room and 2 private restrooms
- Monument signage available
- 37 Parking Spaces