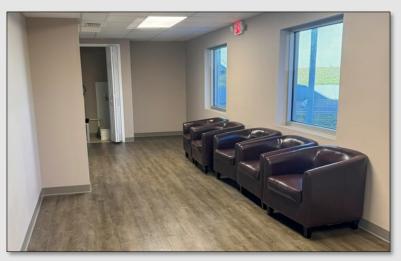

### PROPERTY DETAILS

- ±3,160 SF Available For Lease
- Can be demised into ±1,480 SF and ±1,680 SF spaces
- Located on the first floor of a ±15,500 SF Multi-Tenant Retail/Office building
- Recently renovated in 2020
- Full build-out includes 6 offices, a large conference room, break room and 2 private restrooms
- Monument signage available
- 37 Parking Spaces