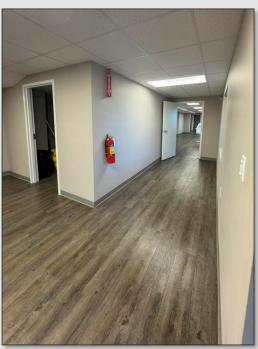

### PROPERTY DETAILS

- ±3,160 SF Available For Lease
- Can be demised into ±1,480 SF and ±1,680 SF spaces
- Located on the first floor of a ±15,500 SF Multi-Tenant Retail/Office building
- Recently renovated in 2020
- Full build-out includes 6 offices, a large conference room, break room and 2 private restrooms
- Monument signage available
- 37 Parking Spaces