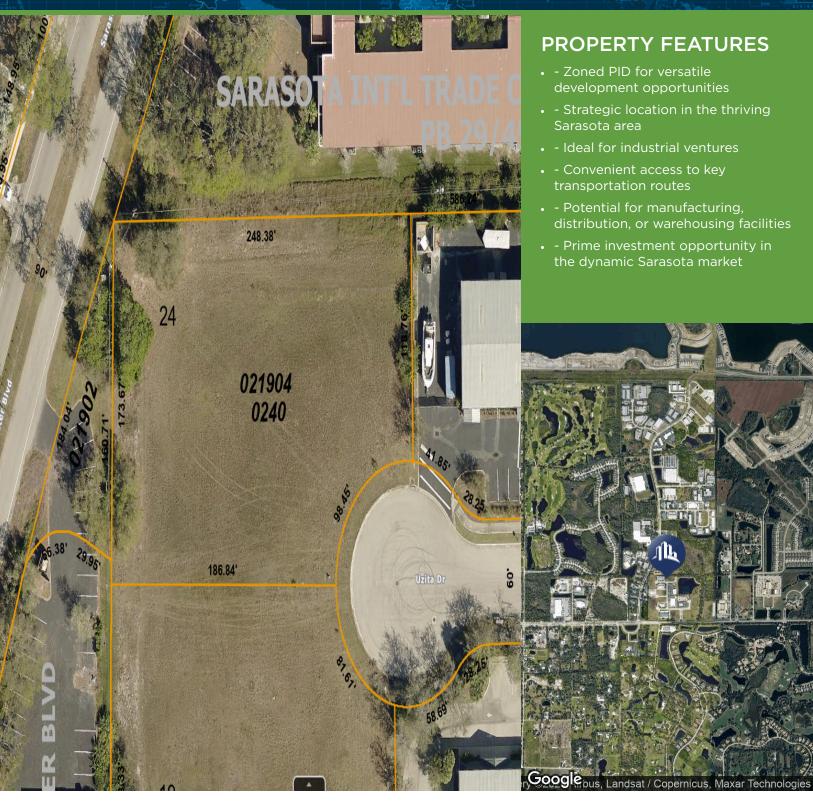

## Paleo Park of Commerce o uzita drive, sarasota, fl 34240

FOR SALE \$491,112 Land

Theresa Blauch-Mitchell, CCIM 1922 VICTORIA AVE STE A FT MYERS, FL 33901 239.265.2628 theresa@ccim.net FL #BK3202944

Each office independently owned and operated.

## Paleo Park of Commerce

## O UZITA DRIVE, SARASOTA, FL 34240

Land

**FOR SALE** 

SPERKY

THE SIGNATURE GROUP

1922 VICTORIA AVE STE A FT MYERS, FL 33901 239.265.2628

theresa@ccim.net FL #BK3202944

Each office independently owned and operated.