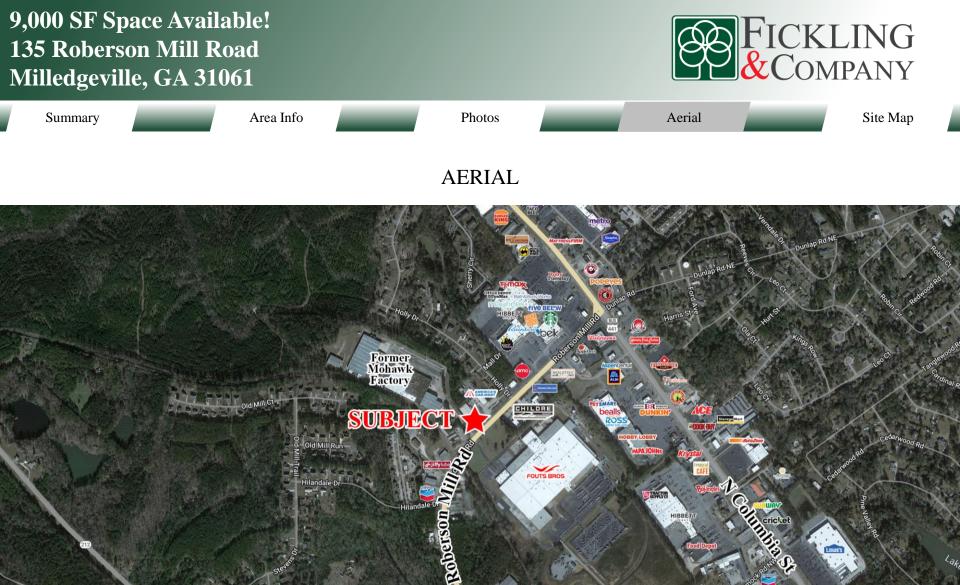

#### LOCATION

Nearby businesses include Economy Tire, America's Car Mart, Milledgeville Self Storage, Jiffy Lube, Fouts Brothers, Childre Nisssan, Sherwin Williams, H&R Block, the Milledgeville Mall, McAlister's Deli, Surcheros Fresh Mex, and many other retailers and restaurants.