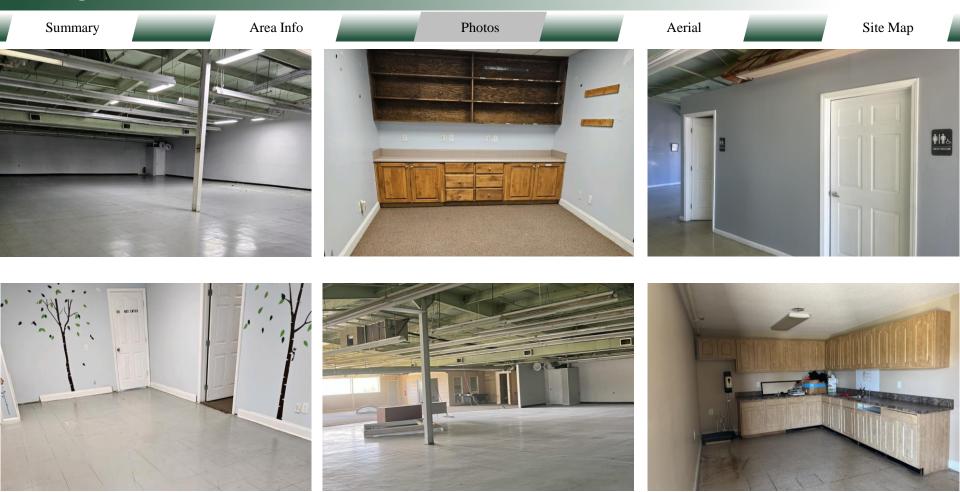

#### NOTES

Building has great visibility and high traffic. Space is comprised of large open rooms, breakroom/kitchen, large front lobby, and several offices. Ideal for use as office, fitness center, and retail.