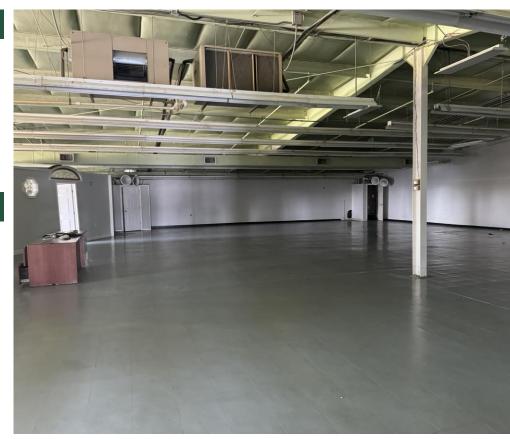

#### NOTES

Building has great visibility and high traffic. Space is comprised of large open rooms, breakroom/kitchen, large front lobby, and several offices. Ideal for use as office, fitness center, and retail.