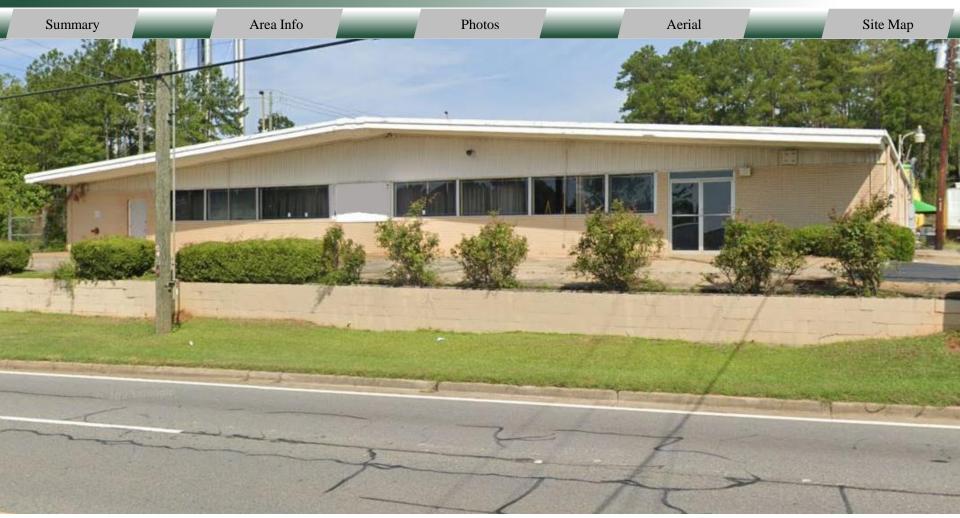

| Summary              | Area Info               | Photos |                                               | Aerial    |           | Site Map   |  |
|----------------------|-------------------------|--------|-----------------------------------------------|-----------|-----------|------------|--|
| PROPERTY INFORMATION |                         |        |                                               |           |           |            |  |
| BUILDING             |                         |        | SITE                                          |           |           |            |  |
| Property Address:    | 135 Roberson Mill Road  |        | Site Size: 1.92 Acres                         |           |           | 1.92 Acres |  |
|                      | Milledgeville, GA 31061 |        | Parcel ID:                                    |           |           | M51 004    |  |
| County:              | Baldwin                 |        | Zoning:                                       |           | Community | Commercial |  |
| Total Size:          | 30,082 SF               |        |                                               |           |           |            |  |
| Available:           | 9,000 SF                |        | <b>LEASE PRICE: \$3,750/Month + Utilities</b> |           |           |            |  |
| Utilities:           | All Available           |        | Demographics<br>2023                          | 1 Mile    | 3 Miles   | 5 Miles    |  |
| Parking:             | +20 spaces              |        | Population                                    | 2,349     | 16,462    | 28,278     |  |
| I al Killy.          | ±20 spaces              |        | Avg HH Income                                 | \$106,716 | \$94,196  | \$92,111   |  |
| Traffic Count:       | 20,700 Vehicles Per Day |        | Median Age                                    | 41.7      | 31.3      | 34.9       |  |

#### NOTES

Building has great visibility and high traffic. Space is comprised of large open rooms, breakroom/kitchen, large front lobby, and several offices. Ideal for use as office, fitness center, and retail.